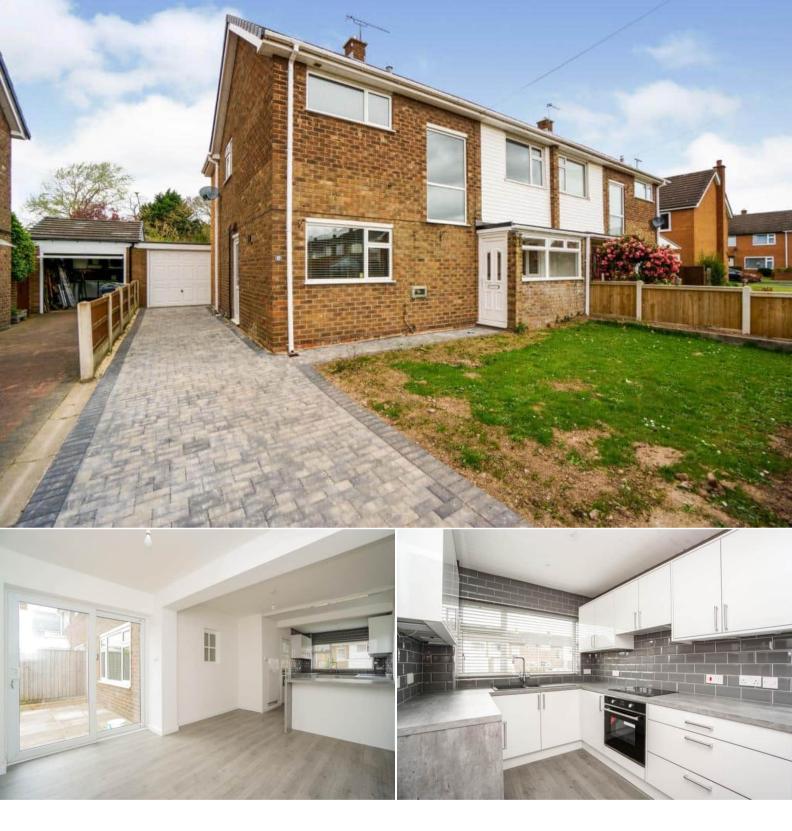

## Parker Drive Chester

Bettermove are delighted to welcome to the market this charming three bedroom semi-detached house in Farndon, available with no forward chain.

The interior of this beautifully presented property comprises a spacious living room, modern fitted kitchen/dining room, utility room and WC on the ground floor. The first floor consists of three double bedrooms with a single room accessed from the master bedroom, which could be used as a dressing room/study/nursery. The exterior boasts an enclosed rear garden with patio and gravel areas. There is a detached garage and driveway to the side providing off road parking.