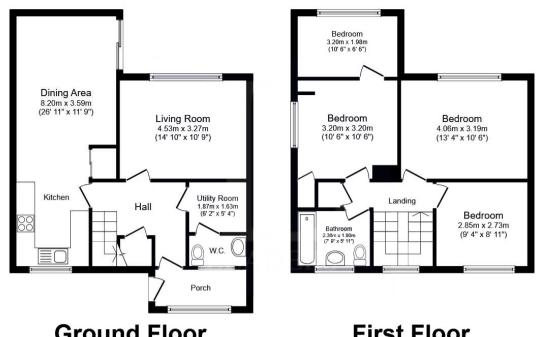

**Ground Floor** 

**First Floor** 

## Total floor area 108.0 sq. m. (1,163 sq. ft.) approx

This floor plan is for illustrative purposes only. It is not drawn to scale. Any measurements, floor areas (including any total floor area), openings and orientation are approximate. No details are guaranteed, they cannot be relied upon for any purpose and they do not form part of any agreement. No liability is taken for any error, omission or misstatement. A party must rely upon its own inspection(s).