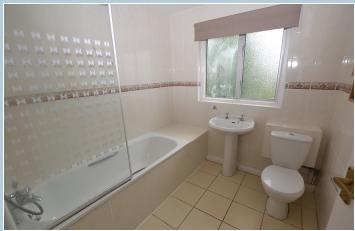

#### **Bathroom**

2.24m x 2.09m (7' 4" x 6' 10") 2.24m x 2.09m (7' 4" x 6' 10") Bath with shower over, W.C and sink.