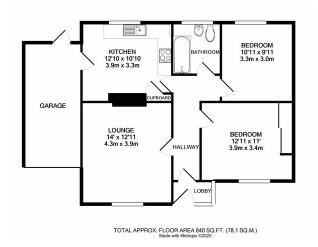

# **Ground Floor**

## **Entrance**

Front door into Lobby. inner front Door.

## Lounge

3.93m x 4.26m (12' 11" x 14' 0")

#### Kitchen

3.29m x 3.91m (10' 10" x 12' 10") Fully fitted modern kitchen. Gas hob and single oven.

#### **Bathroom**

2.24m x 2.09m (7' 4" x 6' 10") 2.24m x 2.09m (7' 4" x 6' 10") Bath with shower over, W.C and sink.

# **Bedroom One**

3.37m x 3.93m (11' 1" x 12' 11") With fitted wardrobes.

## **Bedroom Two**

3.01m x 3.33m (9' 11" x 10' 11")

### Garden

Single garage. Front garden with off road parking. Rear enclosed garden with patio area and lawned area.