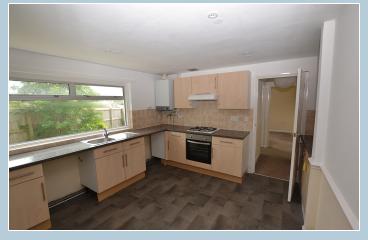

#### Kitchen

3.29m x 3.91m (10' 10" x 12' 10") Fully fitted modern kitchen. Gas hob and single oven.