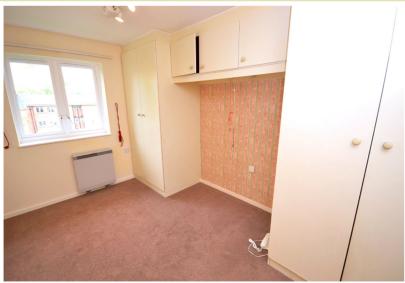

Bedroom 12' 9" x 8' 9" (3.89m x 2.67m)
Fitted wardrobes, storage heater, TV point, window to rear

Bathroom Bath with shower over, wash hand basin, low level w.c., shaver point, extractor fan, wall mounted fan heater, part tiled walls