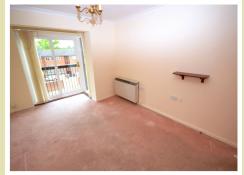

## Second Floor

Entrance Hall Door to front, storage heater

Living Room 15' 9" x 10' 3" (4.80m x 3.12m)

Double glazed patio door to Juliette balcony, storage heater, TV and telephone point

Kitchen 8' x 7' 2" (2.44m x 2.18m)