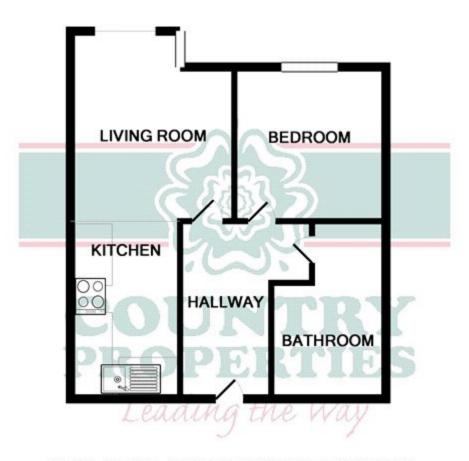

## Second Floor

Entrance Hall Door to front, storage heater

Living Room 15' 9" x 10' 3" (4.80m x 3.12m)

Double glazed patio door to Juliette balcony, storage heater, TV and telephone point

Kitchen 8' x 7' 2" (2.44m x 2.18m)

Fitted with a range of wall and base units with work top over, stainless steel single drainer sink unit, integrated electric oven and hob with cooker hood over, space for fridge, washing machine to remain, part tiled walls

Bedroom 12' 9" x 8' 9" (3.89m x 2.67m)
Fitted wardrobes, storage heater, TV point, window to rear

Bathroom Bath with shower over, wash hand basin, low level w.c., shaver point, extractor fan, wall mounted fan heater, part tiled walls

#### TOTAL APPROX. FLOOR AREA 308 SQ.FT. (28.6 SQ.M.)

Whilst every attempt has been made to ensure the accuracy of the floor plan contained here, measurements of doors, windows, rooms and any other items are approximate and no responsibility is taken for any error, omission, or mis-statement. This plan is for illustrative purposes only and should be used as such by any prospective purchaser. The services, systems and appliances shown have not been tested and no guarantee as to their operability or efficiency can be given

Made with Metropix ©2012

Flat 43 Regal Court, HITCHIN, Hertfordshire, SG5 1LJ