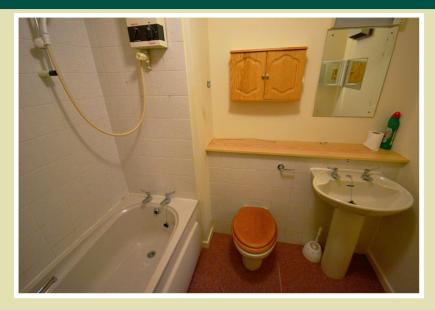

Bedroom 12' 9" x 8' 9" (3.89m x 2.67m)
Fitted wardrobes, storage heater, TV point, window to rear

Bathroom Bath with shower over, wash hand basin, low level w.c., shaver point, extractor fan, wall mounted fan heater, part tiled walls