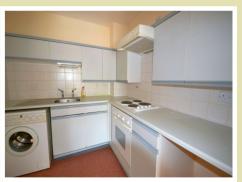

Fitted with a range of wall and base units with work top over, stainless steel single drainer sink unit, integrated electric oven and hob with cooker hood over, space for fridge, washing machine to remain, part tiled walls