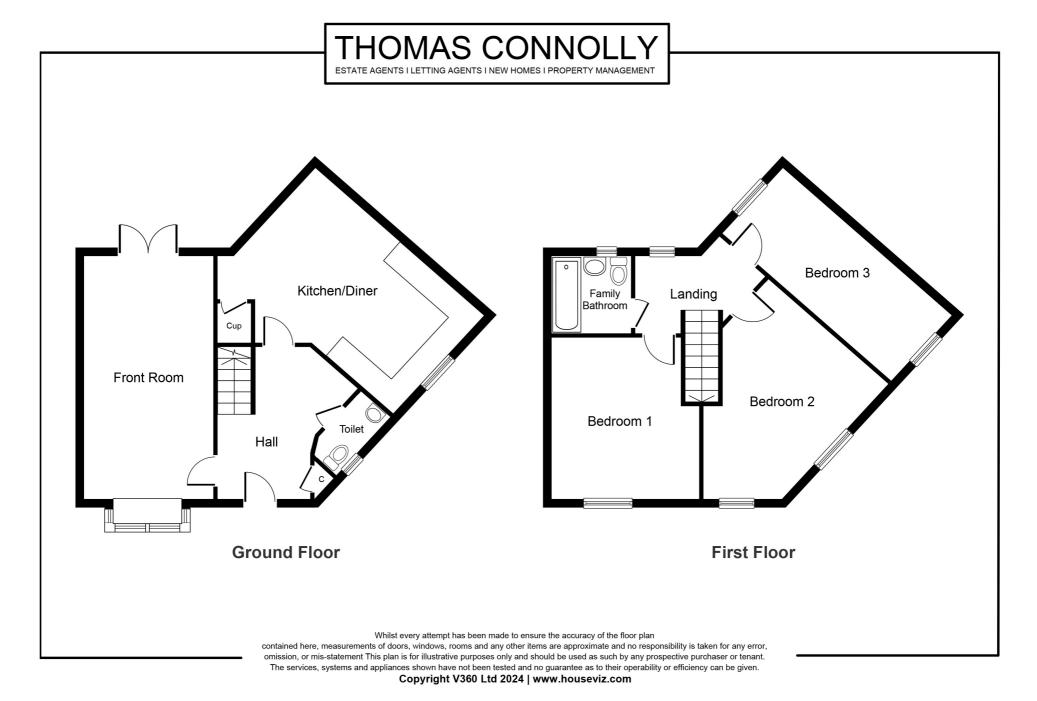

Accommodation briefly comprises; entrance hall, cloakroom, a family kitchen diner sitting room, First floor accommodation offers; three bedrooms and a family bathroom. Outside there is an enclosed garden to the rear featuring a patio with gated access. To the front there is a driveway providing off road parking for one. The property further benefits from double glazing, gas to radiator heating and is offered for sale with no upper chain.

### **ENTRANCE HALL**

**CLOAKROOM** 

SITTING ROOM

10' 7" x 17' 9" (3.23m x 5.41m)

KITCHEN DINER

12' 5" x 17' 8" (3.78m x 5.38m)

FIRST FLOOR

**BEDROOM ONE** 

11' 9" x 13' 3" (3.58m x 4.04m)

**BEDROOM TWO** 

12' 4" x 13' 5" (3.76m x 4.09m)

**BEDROOM THREE** 

7' 3" x 19' 3" (2.21m x 5.87m)

**FAMILY BATHROOM** 