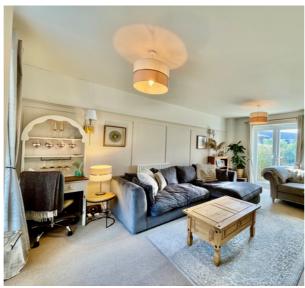

Accommodation briefly comprises; entrance hall, cloakroom, a family kitchen diner sitting room, First floor accommodation offers; three bedrooms and a family bathroom. Outside there is an enclosed garden to the rear featuring a patio with gated access. To the front there is a driveway providing off road parking for one. The property further benefits from double glazing, gas to radiator heating and is offered for sale with no upper chain.