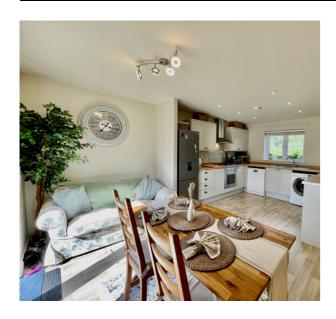

### **ENTRANCE HALL**

**CLOAKROOM** 

SITTING ROOM

10' 7" x 17' 9" (3.23m x 5.41m)

KITCHEN DINER

12' 5" x 17' 8" (3.78m x 5.38m)

FIRST FLOOR

**BEDROOM ONE** 