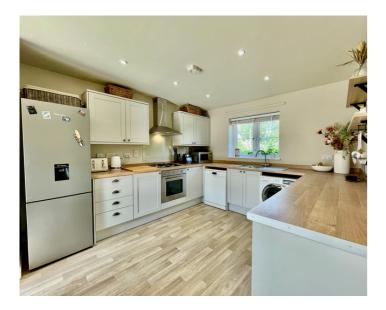

### **ENTRANCE HALL**

**CLOAKROOM** 

SITTING ROOM

10' 7" x 17' 9" (3.23m x 5.41m)

KITCHEN DINER

12' 5" x 17' 8" (3.78m x 5.38m)

FIRST FLOOR

**BEDROOM ONE** 