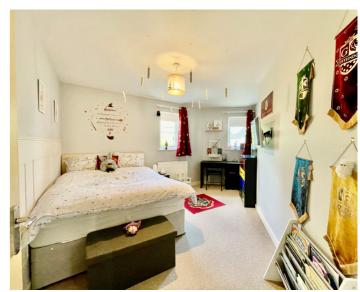

### **ENTRANCE HALL**

**CLOAKROOM** 

SITTING ROOM

10' 7" x 17' 9" (3.23m x 5.41m)

KITCHEN DINER

12' 5" x 17' 8" (3.78m x 5.38m)

FIRST FLOOR

**BEDROOM ONE** 

11' 9" x 13' 3" (3.58m x 4.04m)

**BEDROOM TWO** 

12' 4" x 13' 5" (3.76m x 4.09m)

**BEDROOM THREE** 

7' 3" x 19' 3" (2.21m x 5.87m)

**FAMILY BATHROOM** 