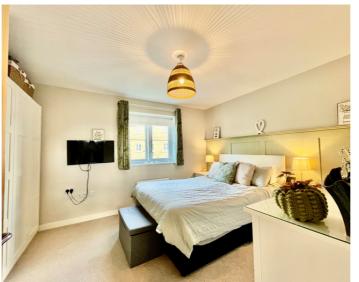

### **ENTRANCE HALL**

**CLOAKROOM** 

SITTING ROOM

10' 7" x 17' 9" (3.23m x 5.41m)

KITCHEN DINER

12' 5" x 17' 8" (3.78m x 5.38m)

FIRST FLOOR

**BEDROOM ONE** 

11' 9" x 13' 3" (3.58m x 4.04m)

**BEDROOM TWO** 

12' 4" x 13' 5" (3.76m x 4.09m)

**BEDROOM THREE** 

7' 3" x 19' 3" (2.21m x 5.87m)

**FAMILY BATHROOM** 