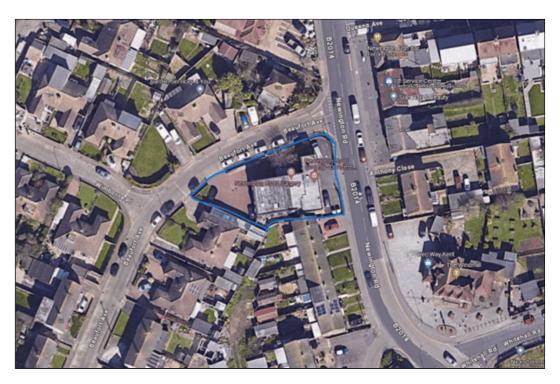

100 Newington Road, Ramsgate, Ramsgate. CT126EW.

Freehold £900,000

SUBSTANTIAL DETACHED COMMERCIAL PREMISES LOCATED ON A PROMINENT CORNER POSITION, WITH INVESTMENT OR REDEVELOPMENT POTENTIAL

This detached two storey premises is located on a busy position on the corner of Newington Road and Beaufort Avenue, Ramsgate. Currently used as a doctor's surgery the property could be suitable for investment or lend itself to a number of alternative uses or redevelopment, subject to any necessary planning consents. The site extends to approx. 0.2 acres (800m2).

At the rear of the property with access from Beaufort Avenue is a car park for up to eight vehicles and to the front of the property with access via Newington Road is additional parking for four vehicles. The property also benefits from an enclosed courtyard garden to the rear and walled landscaped grounds to the side.