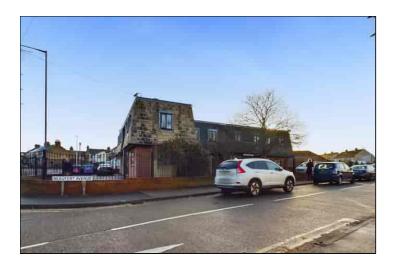

100 Newington Road, Ramsgate, Ramsgate. CT126EW.

Freehold £900,000

SUBSTANTIAL DETACHED COMMERCIAL PREMISES LOCATED ON A PROMINENT CORNER POSITION, WITH INVESTMENT OR REDEVELOPMENT POTENTIAL

This detached two storey premises is located on a busy position on the corner of Newington Road and Beaufort Avenue, Ramsgate. Currently used as a doctor's surgery the property could be suitable for investment or lend itself to a number of alternative uses or redevelopment, subject to any necessary planning consents. The site extends to approx. 0.2 acres (800m2).

The building offers a Net Internal Floor Area of approx. 403 m2 (4,343sqft). The ground floor is currently arranged with two entrance lobbies, a large reception/waiting area, reception office, further administration office, further waiting area and seven consulting/treatment rooms, two W.C.s and a sluice room. The first floor level is accessed via two sets of stairs and a lift. On the first floor are eleven further rooms and two W.C.s.

At the rear of the property with access from Beaufort Avenue is a car park for up to eight vehicles and to the front of the property with access via Newington Road is additional parking for four vehicles. The property also benefits from an enclosed courtyard garden to the rear and walled landscaped grounds to the side.