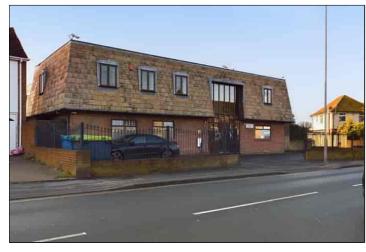

100 Newington Road, Ramsgate, Ramsgate. CT126EW.

Freehold £900,000

SUBSTANTIAL DETACHED COMMERCIAL PREMISES LOCATED ON A PROMINENT CORNER POSITION, WITH INVESTMENT OR REDEVELOPMENT POTENTIAL

This detached two storey premises is located on a busy position on the corner of Newington Road and Beaufort Avenue, Ramsgate. Currently used as a doctor's surgery the property could be suitable for investment or lend itself to a number of alternative uses or redevelopment, subject to any necessary planning consents. The site extends to approx. 0.2 acres (800m2).

The building offers a Net Internal Floor Area of approx. 403 m2 (4,343sqft). The ground floor is currently arranged with two entrance lobbies, a large reception/waiting area, reception office, further administration office, further waiting area and seven consulting/treatment rooms, two W.C.s and a sluice room. The first floor level is accessed via two sets of stairs and a lift. On the first floor are eleven further rooms and two W.C.s.