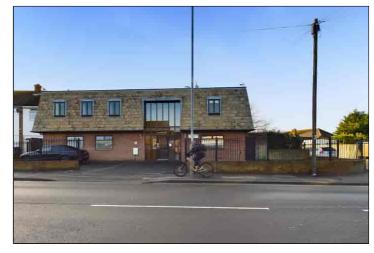

100 Newington Road, Ramsgate, Ramsgate. CT126EW.

Freehold £900,000

SUBSTANTIAL DETACHED COMMERCIAL PREMISES LOCATED ON A PROMINENT CORNER POSITION, WITH INVESTMENT OR REDEVELOPMENT POTENTIAL

This detached two storey premises is located on a busy position on the corner of Newington Road and Beaufort Avenue, Ramsgate. Currently used as a doctor's surgery the property could be suitable for investment or lend itself to a number of alternative uses or redevelopment, subject to any necessary planning consents. The site extends to approx. 0.2 acres (800m2).

**Gents WC** 

**Exterior** 