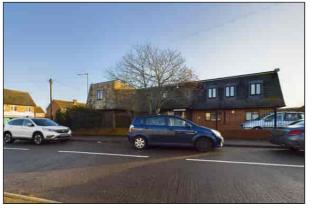

At the rear of the property with access from Beaufort Avenue is a car park for up to eight vehicles and to the front of the property with access via Newington Road is additional parking for four vehicles. The property also benefits from an enclosed courtyard garden to the rear and walled landscaped grounds to the side.

### Gardens

There is a walled entrance garden area with access via Beaufort Avenue and a small courtyard garden to the rear.