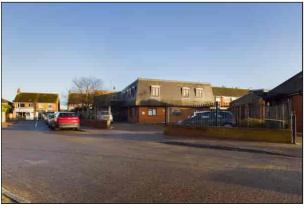

At the rear of the property with access from Beaufort Avenue is a car park for up to eight vehicles and to the front of the property with access via Newington Road is additional parking for four vehicles. The property also benefits from an enclosed courtyard garden to the rear and walled landscaped grounds to the side.

# **Parking**

Located at the rear with access via Beaufort Avenue is a car park for up to eight vehicles. At the front of the property, with access via Newington Road is further parking for four vehicles.