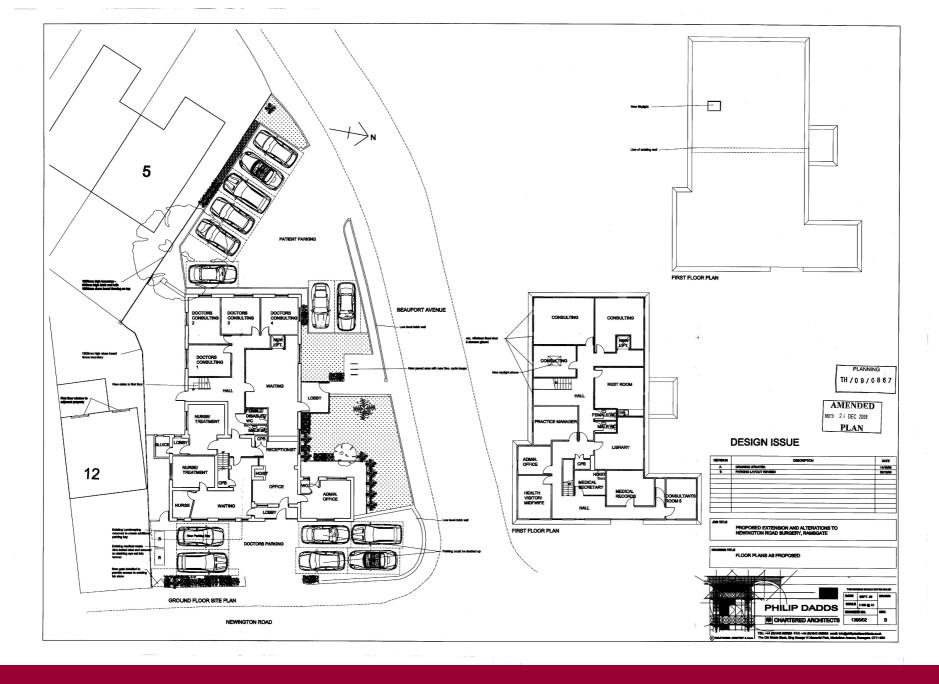

The building offers a Net Internal Floor Area of approx. 403 m2 (4,343sqft). The ground floor is currently arranged with two entrance lobbies, a large reception/waiting area, reception office, further administration office, further waiting area and seven consulting/treatment rooms, two W.C.s and a sluice room. The first floor level is accessed via two sets of stairs and a lift. On the first floor are eleven further rooms and two W.C.s.

At the rear of the property with access from Beaufort Avenue is a car park for up to eight vehicles and to the front of the property with access via Newington Road is additional parking for four vehicles. The property also benefits from an enclosed courtyard garden to the rear and walled landscaped grounds to the side.

### Gardens

There is a walled entrance garden area with access via Beaufort Avenue and a small courtyard garden to the rear.

# **Parking**

Located at the rear with access via Beaufort Avenue is a car park for up to eight vehicles. At the front of the property, with access via Newington Road is further parking for four vehicles.