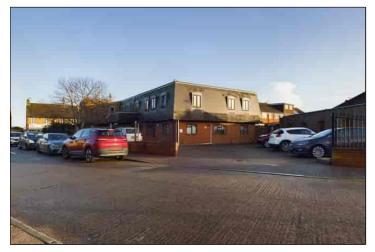

At the rear of the property with access from Beaufort Avenue is a car park for up to eight vehicles and to the front of the property with access via Newington Road is additional parking for four vehicles. The property also benefits from an enclosed courtyard garden to the rear and walled landscaped grounds to the side.

# **Parking**

Located at the rear with access via Beaufort Avenue is a car park for up to eight vehicles. At the front of the property, with access via Newington Road is further parking for four vehicles.