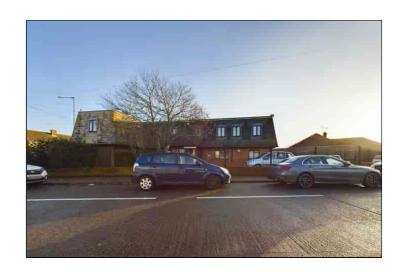

100 Newington Road, Ramsgate, Ramsgate. CT126EW.

Freehold £900,000

SUBSTANTIAL DETACHED COMMERCIAL PREMISES LOCATED ON A PROMINENT CORNER POSITION, WITH INVESTMENT OR REDEVELOPMENT POTENTIAL

This detached two storey premises is located on a busy position on the corner of Newington Road and Beaufort Avenue, Ramsgate. Currently used as a doctor's surgery the property could be suitable for investment or lend itself to a number of alternative uses or redevelopment, subject to any necessary planning consents. The site extends to approx. 0.2 acres (800m2).

The building offers a Net Internal Floor Area of approx. 403 m2 (4,343sqft). The ground floor is currently arranged with two entrance lobbies, a large reception/waiting area, reception office, further administration office, further waiting area and seven consulting/treatment rooms, two W.C.s and a sluice room. The first floor level is accessed via two sets of stairs and a lift. On the first floor are eleven further rooms and two W.C.s.

At the rear of the property with access from Beaufort Avenue is a car park for up to eight vehicles and to the front of the property with access via Newington Road is additional parking for four vehicles. The property also benefits from an enclosed courtyard garden to the rear and walled landscaped grounds to the side.