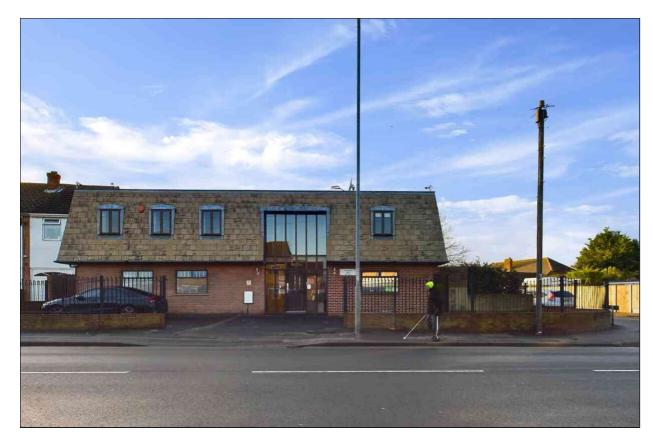

100 Newington Road, Ramsgate, Ramsgate. CT126EW.

Freehold £900,000

SUBSTANTIAL DETACHED COMMERCIAL PREMISES LOCATED ON A PROMINENT CORNER POSITION, WITH INVESTMENT OR REDEVELOPMENT POTENTIAL

This detached two storey premises is located on a busy position on the corner of Newington Road and Beaufort Avenue, Ramsgate. Currently used as a doctor's surgery the property could be suitable for investment or lend itself to a number of alternative uses or redevelopment, subject to any necessary planning consents. The site extends to approx. 0.2 acres (800m2).

The building offers a Net Internal Floor Area of approx. 403 m2 (4,343sqft). The ground floor is currently arranged with two entrance lobbies, a large reception/waiting area, reception office, further administration office, further waiting area and seven consulting/treatment rooms, two W.C.s and a sluice room. The first floor level is accessed via two sets of stairs and a lift. On the first floor are eleven further rooms and two W.C.s.