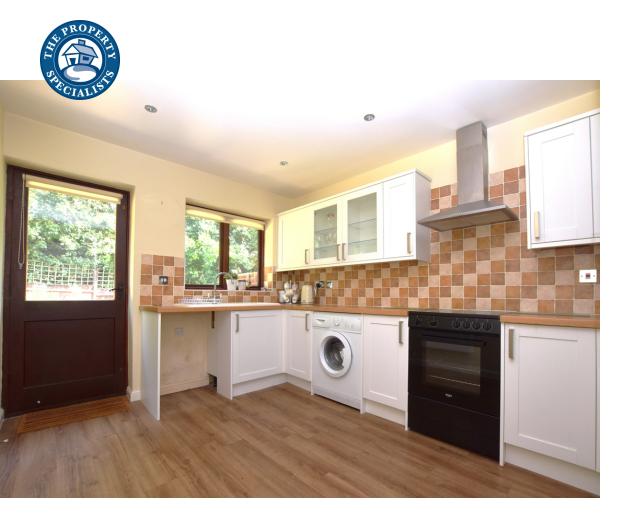

The bungalow itself offers good size accommodation, commencing with an internal hallway where there are two built in storage cupboards. Located to the rear of the property is a generous living room, boasting a feature fireplace and a dual aspect achieved by a double glazed to the side and large sliding doors enjoy views over the rear garden. Adjacent to the living room is a well appointed kitchen, comprising of modern wood effect flooring and a range of modern fitted units with wood effect worktops. There is an integrated fridge freezer and ample space provided for freestanding appliances such as a cooker, washing machine and dishwasher. A double glazed window ensures the room is light and bright, whilst a patio door will provide additional access to the rear garden.