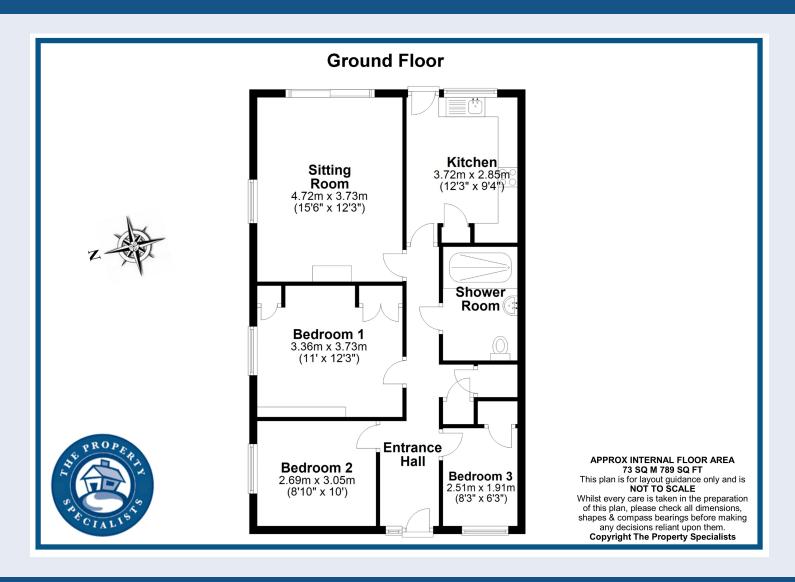

The bungalow itself offers good size accommodation, commencing with an internal hallway where there are two built in storage cupboards. Located to the rear of the property is a generous living room, boasting a feature fireplace and a dual aspect achieved by a double glazed to the side and large sliding doors enjoy views over the rear garden. Adjacent to the living room is a well appointed kitchen, comprising of modern wood effect flooring and a range of modern fitted units with wood effect worktops. There is an integrated fridge freezer and ample space provided for freestanding appliances such as a cooker, washing machine and dishwasher. A double glazed window ensures the room is light and bright, whilst a patio door will provide additional access to the rear garden.

Of the three bedrooms, the master is of particularly good size and benefits from fitted furniture including; wardrobes, bed side tables and a chest of drawers. The second bedroom would make a great guest bedroom, whilst the third boasts a built in cupboard and could be used as a dressing room or hobby/crafts room. The accommodation is completed by a fully tiled bathroom, comprising of a modern three piece suite with a large shower.