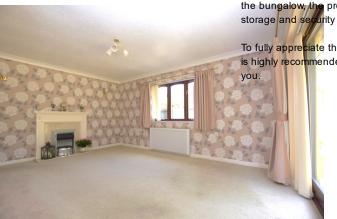

The bungalow itself offers good size accommodation, commencing with an internal hallway where there are two built in storage cupboards. Located to the rear of the property is a generous living room, boasting a feature fireplace and a dual aspect achieved by a double glazed to the side and large sliding doors enjoy views over the rear garden. Adjacent to the living room is a well appointed kitchen, comprising of modern wood effect flooring and a range of modern fitted units with wood effect worktops. There is an integrated fridge freezer and ample space provided for freestanding appliances such as a cooker, washing machine and dishwasher. A double glazed window ensures the room is light and bright, whilst a patio door will provide additional access to the rear garden.