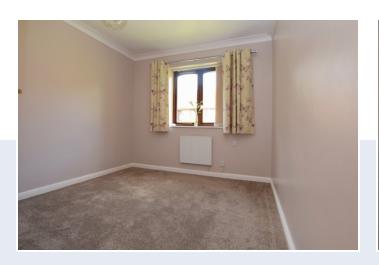

Of the three bedrooms, the master is of particularly good size and benefits from fitted furniture including; wardrobes, bed side tables and a chest of drawers. The second bedroom would make a great guest bedroom, whilst the third boasts a built in cupboard and could be used as a dressing room or hobby/crafts room. The accommodation is completed by a fully tiled bathroom, comprising of a modern three piece suite with a large shower.