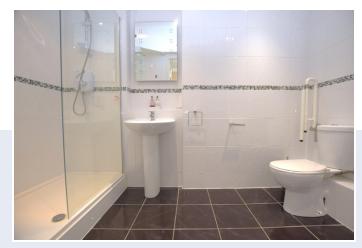

Of the three bedrooms, the master is of particularly good size and benefits from fitted furniture including; wardrobes, bed side tables and a chest of drawers. The second bedroom would make a great guest bedroom, whilst the third boasts a built in cupboard and could be used as a dressing room or hobby/crafts room. The accommodation is completed by a fully tiled bathroom, comprising of a modern three piece suite with a large shower.