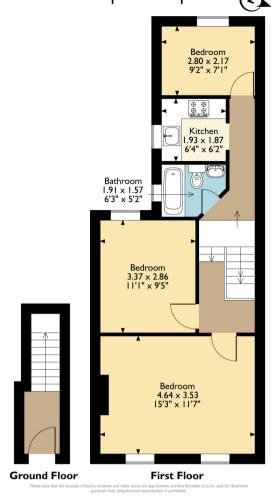

The interior of this beautifully presented property comprises a spacious living room, fitted kitchen, 2 bedrooms and the bathroom.

Located just north of Stratford, the property is close to a range of amenities, including shops, supermarkets, restaurants and pubs. Excellent transport connections can be found from the A104, Leyton Midland Road train station, A12 and many local bus routes.

## Approximate Gross Internal Area 53 Sq M/570 Sq Ft

20-22 Bridge End, Leeds, LS1 4DJ t: 0330 004 0050 e: hello@bettermove.co.uk www.bettermove.co.uk