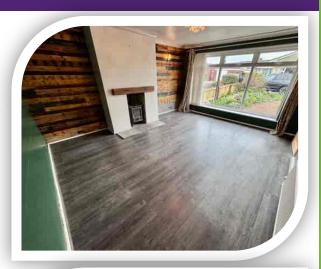

# Lounge

13' 1" x 15' 3" (3.99m x 4.65m)

Spacious reception room with a large front window, log burner on a stone hearth, laminate flooring, wall light points and timber panelling to the alcoves.