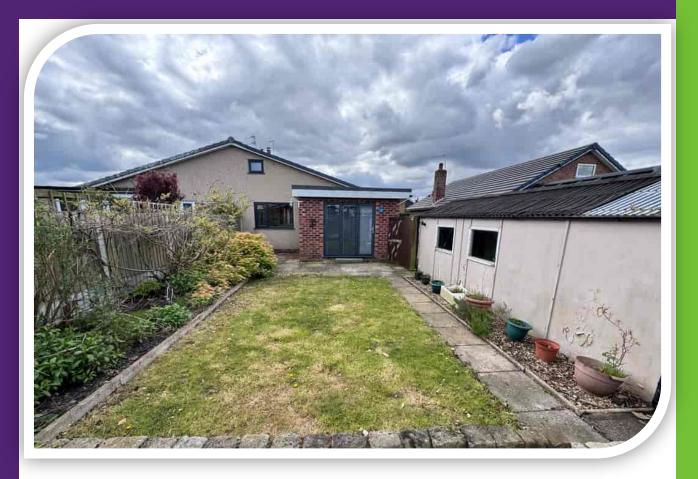

### Gardens

To the front the extensive paved driveway offers ample off road parking that continues to the garage, gravel area for additional parking, planted side border. The fully enclosed rear garden is laid to lawn with planted borders, patio area and fencing to the boundaries.