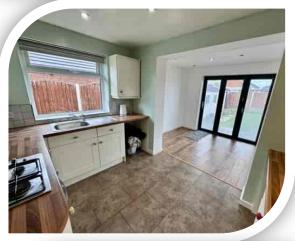

### Kitchen

10' 2" x 7' 7" (3.10m x 2.31m)

Range of modern fitted units with wood block effect work surfaces to complement, inset sink/drainer, oven, built in oven, side window, tiled floor and space for appliances. Open into:

# **Dining/Sitting Room**

10' 6" x 7' 2" (3.20m x 2.18m)

Ideal as a dining or sitting room, a set of bi-fold doors with integral blinds open out onto the rear garden, side window, radiator and laminate flooring.