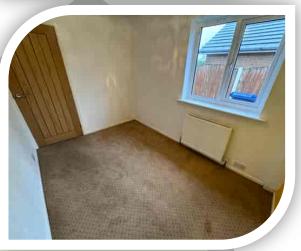

### **Bedroom Two**

7' 3" x 10' 8" (2.21m x 3.25m)

Side window and radiator.

# Lounge

13' 1" x 15' 3" (3.99m x 4.65m)

Spacious reception room with a large front window, log burner on a stone hearth, laminate flooring, wall light points and timber panelling to the alcoves.