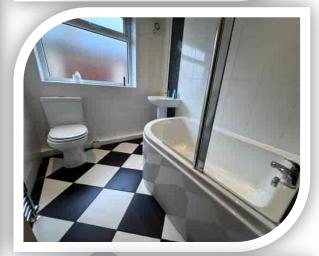

### **Bathroom**

Fitted with a white three piece suite comprising: panelled bath with shower over, pedestal wash hand basin and low level W.C. Frosted side window, tiled to complement and ladder towel radiator.