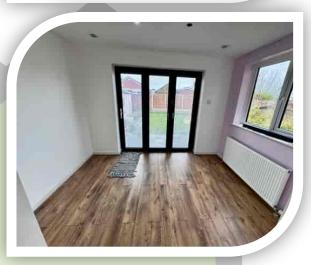

# **Dining/Sitting Room**

10' 6" x 7' 2" (3.20m x 2.18m)

Ideal as a dining or sitting room, a set of bi-fold doors with integral blinds open out onto the rear garden, side window, radiator and laminate flooring.