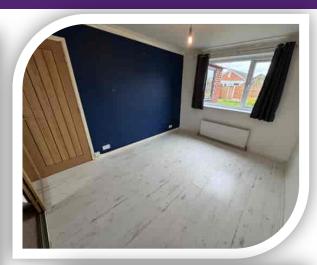

# **Bedroom One**

9' 8" x 14' 3" (2.95m x 4.34m)

MAin bedroom has a rear window, radiator, laminate flooring and fitted wardrobes with mirrored sliding doors conceal stars to access: