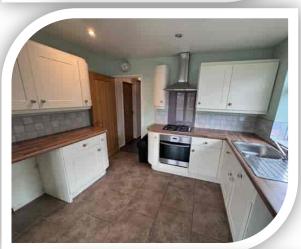

### Kitchen

10' 2" x 7' 7" (3.10m x 2.31m)

Range of modern fitted units with wood block effect work surfaces to complement, inset sink/drainer, oven, built in oven, side window, tiled floor and space for appliances. Open into: