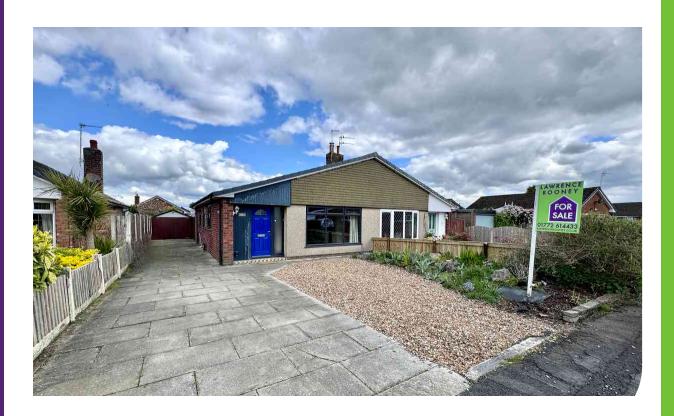

# 4 Applesike Longton Preston Lancashire PR4 5BL

Well presented semi-detached true bungalow positioned within this peaceful cul-de-sac offered for sale with NO CHAIN DELAY. Having easy access to the many village amenities Longton has to offer this delightful bungalow offers extended accommodation that comprises: open porch, entrance hall, spacious lounge, inner hall, bathroom, two bedrooms, fitted kitchen open plan to a dining/sitting room with bi-fold doors and a useful loft room accessed via the main bedroom ideal as a home office. Outside there is an extensive driveway, front garden area, detached garage, a fully enclosed and rear garden. The property is warmed by a gas fired central heating system and benefits from double-glazing throughout. Early viewing is highly advised.

£225,000

OPEN 7 DAYS A WEEK

>

ш

7

0

0

~

# Garage

Single detached garage.

### Gardens

To the front the extensive paved driveway offers ample off road parking that continues to the garage, gravel area for additional parking, planted side border. The fully enclosed rear garden is laid to lawn with planted borders, patio area and fencing to the boundaries.