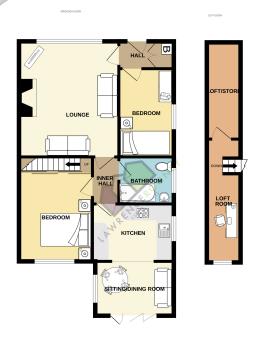

# **Open Porch**

Tiled step and external front door.

# **Entrance Hall**

Built in storage housing central heating boiler, tiled floor, radiator and inner doors to lounge and bedroom two.

### **Bedroom Two**

7' 3" x 10' 8" (2.21m x 3.25m)

Side window and radiator.

# Lounge

13' 1" x 15' 3" (3.99m x 4.65m)

Spacious reception room with a large front window, log burner on a stone hearth, laminate flooring, wall light points and timber panelling to the alcoves.

# Inner Hall

Access to the further accommodation.

# **Bedroom One**

9' 8" x 14' 3" (2.95m x 4.34m)

MAin bedroom has a rear window, radiator, laminate flooring and fitted wardrobes with mirrored sliding doors conceal stars to access:

### Loft Room/Office

4' 3" x 16' 3" (1.30m x 4.95m)

Ideal as a hobby room or home office having a rear window and access to a loft storage area.

### **Bathroom**

Fitted with a white three piece suite comprising: panelled bath with shower over, pedestal wash hand basin and low level W.C. Frosted side window, tiled to complement and ladder towel radiator.

### Kitchen

10' 2" x 7' 7" (3.10m x 2.31m)

Range of modern fitted units with wood block effect work surfaces to complement, inset sink/drainer, oven, built in oven, side window, tiled floor and space for appliances. Open into:

# **Dining/Sitting Room**

10' 6" x 7' 2" (3.20m x 2.18m)

Ideal as a dining or sitting room, a set of bi-fold doors with integral blinds open out onto the rear garden, side window, radiator and laminate flooring.

# Garage

Single detached garage.