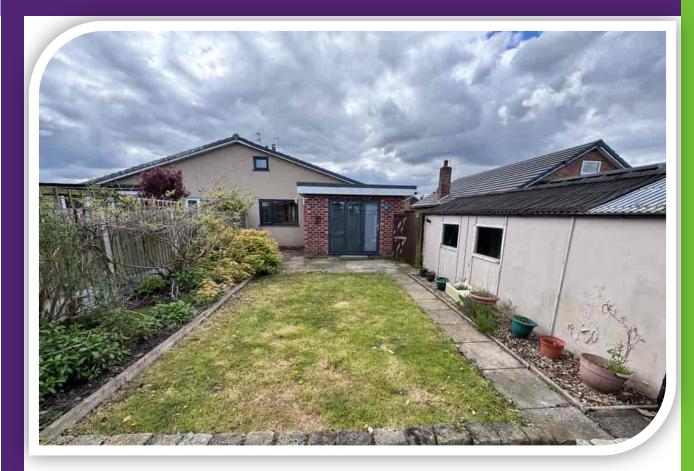

#### Gardens

To the front the extensive paved driveway offers ample off road parking that continues to the garage, gravel area for additional parking, planted side border. The fully enclosed rear garden is laid to lawn with planted borders, patio area and fencing to the boundaries.