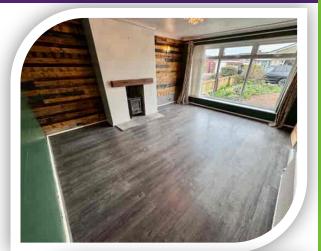

#### Lounge

13' 1" x 15' 3" (3.99m x 4.65m)

Spacious reception room with a large front window, log burner on a stone hearth, laminate flooring, wall light points and timber panelling to the alcoves.