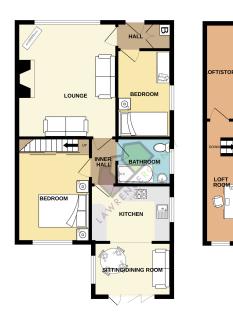

### **Open Porch**

Tiled step and external front door.

#### Entrance Hall

Built in storage housing central heating boiler, tiled floor, radiator and inner doors to lounge and bedroom two.

#### **Bedroom Two**

7' 3" x 10' 8" (2.21m x 3.25m) Side window and radiator.

#### Lounge

13' 1" x 15' 3" (3.99m x 4.65m)

Spacious reception room with a large front window, log burner on a stone hearth, laminate flooring, wall light points and timber panelling to the alcoves.

#### Inner Hall

Access to the further accommodation.

#### **Bedroom One**

9' 8" x 14' 3" (2.95m x 4.34m) MAin bedroom has a rear window, radiator, laminate flooring and fitted wardrobes with mirrored sliding doors conceal stars to access:

### Loft Room/Office

4' 3" x 16' 3" (1.30m x 4.95m) Ideal as a hobby room or home office having a rear window and access to a loft storage area.

#### Bathroom

Fitted with a white three piece suite comprising: panelled bath with shower over, pedestal wash hand basin and low level W.C. Frosted side window, tiled to complement and ladder towel radiator.

#### Kitchen

#### 10' 2" x 7' 7" (3.10m x 2.31m)

Range of modern fitted units with wood block effect work surfaces to complement, inset sink/drainer, oven, built in oven, side window, tiled floor and space for appliances. Open into:

#### **Dining/Sitting Room**

10' 6" x 7' 2" (3.20m x 2.18m)

Ideal as a dining or sitting room, a set of bi-fold doors with integral blinds open out onto the rear garden, side window, radiator and laminate flooring.

#### Garage

Single detached garage.