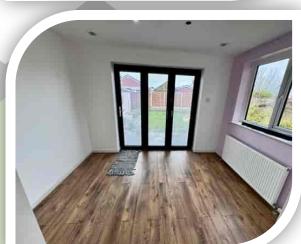

#### Lounge

13' 1" x 15' 3" (3.99m x 4.65m)

Spacious reception room with a large front window, log burner on a stone hearth, laminate flooring, wall light points and timber panelling to the alcoves.