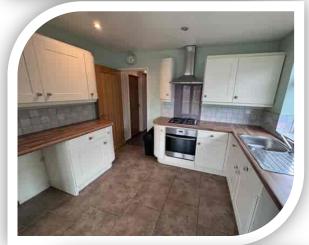

#### Kitchen

#### 10' 2" x 7' 7" (3.10m x 2.31m)

Range of modern fitted units with wood block effect work surfaces to complement, inset sink/drainer, oven, built in oven, side window, tiled floor and space for appliances. Open into: