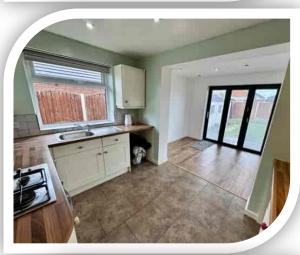

#### 10' 2" x 7' 7" (3.10m x 2.31m)

Range of modern fitted units with wood block effect work surfaces to complement, inset sink/drainer, oven, built in oven, side window, tiled floor and space for appliances. Open into:

#### **Dining/Sitting Room**

10' 6" x 7' 2" (3.20m x 2.18m)

Ideal as a dining or sitting room, a set of bi-fold doors with integral blinds open out onto the rear garden, side window, radiator and laminate flooring.