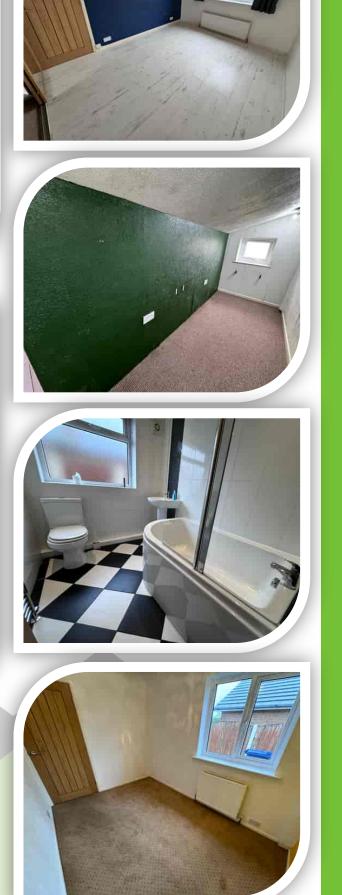

#### **Bedroom Two**

7' 3" x 10' 8" (2.21m x 3.25m) Side window and radiator.

#### **Bedroom One**

9' 8" x 14' 3" (2.95m x 4.34m) MAin bedroom has a rear window, radiator, laminate flooring and fitted wardrobes with mirrored sliding doors conceal stars to access:

### Loft Room/Office

4' 3" x 16' 3" (1.30m x 4.95m) Ideal as a hobby room or home office having a rear window and access to a loft storage area.

#### Bathroom

Fitted with a white three piece suite comprising: panelled bath with shower over, pedestal wash hand basin and low level W.C. Frosted side window, tiled to complement and ladder towel radiator.