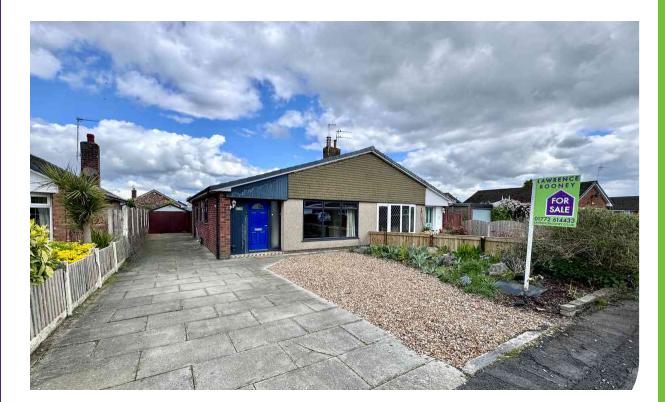

4 Applesike Longton Preston Lancashire PR4 5BL

Well presented semi-detached true bungalow positioned within this peaceful cul-de-sac offered for sale with NO CHAIN DELAY. Having easy access to the many village amenities Longton has to offer this delightful bungalow offers extended accommodation that comprises: open porch, entrance hall, spacious lounge, inner hall, bathroom, two bedrooms, fitted kitchen open plan to a dining/sitting room with bi-fold doors and a useful loft room accessed via the main bedroom ideal as a home office. Outside there is an extensive driveway, front garden area, detached garage, a fully enclosed and rear garden. The property is warmed by a gas fired central heating system and benefits from double-glazing throughout. Early viewing is highly advised.

#### Gardens

To the front the extensive paved driveway offers ample off road parking that continues to the garage, gravel area for additional parking, planted side border. The fully enclosed rear garden is laid to lawn with planted borders, patio area and fencing to the boundaries.