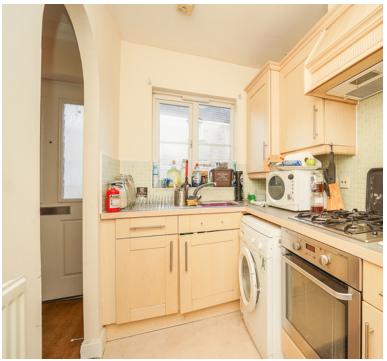

# Kitchen

9' 3" x 5' 3" (2.82m x 1.60m) Double glazed window with front aspect, range of wall to base units inset stainless steel sink and drainer with mixer taps over, space and plumbing for washing machine, integrated four ring gas hob with cooker under and extractor over, space for fridge freezer, wall mounted boiler.