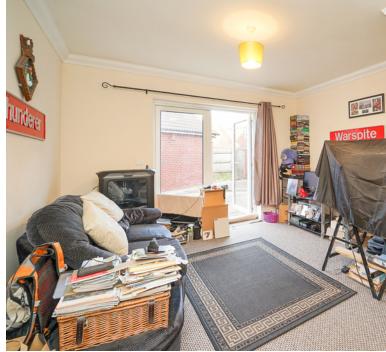

# Living Room

13' 11" x 11' 8" (4.24m x 3.56m) Double glazed french doors opening to rear garden, radiator and under stair storage cupboard.