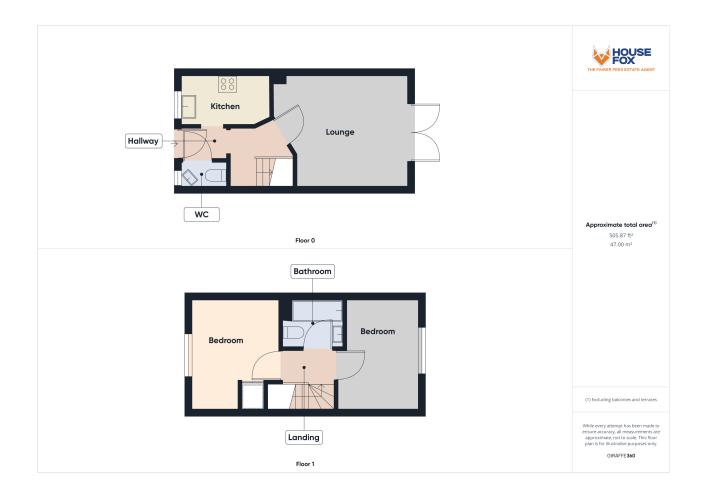

g gas hob with cooker under and extractor over, space for fridge freezer, wall mounted boiler.

# Living Room

13' 11" x 11' 8" (4.24m x 3.56m) Double glazed french doors opening to rear garden, radiator and under stair storage cupboard.

# Stairs Rising to First Floor Landing

#### Bedroom

11' 8" x 9' 1" (3.56m x 2.77m) Double glazed window to front aspect, radiator and storage cupboard.

#### Bedroom

11' 8" x 8' 5" (3.56m x 2.57m) Double glazed window to rear aspect, radiator.

### Bathroom

Panelled bath with electric shower over, pedestal wash hand basin, low level WC, extractor fan and radiator.

# **Rear Garden**

Fully enclosed rear garden laid to stone chippings with access to garage

### Garage

Up and over door perfect for storage or parking













# **FLOORPLAN & EPC**