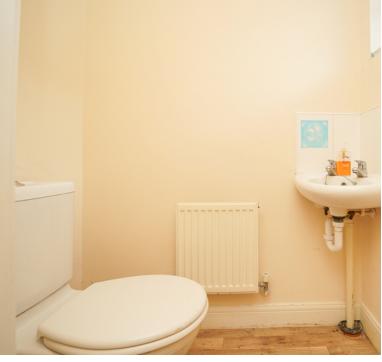

# Cloakroom

Double glazed obscure window to front, low level WC and wash hand basin