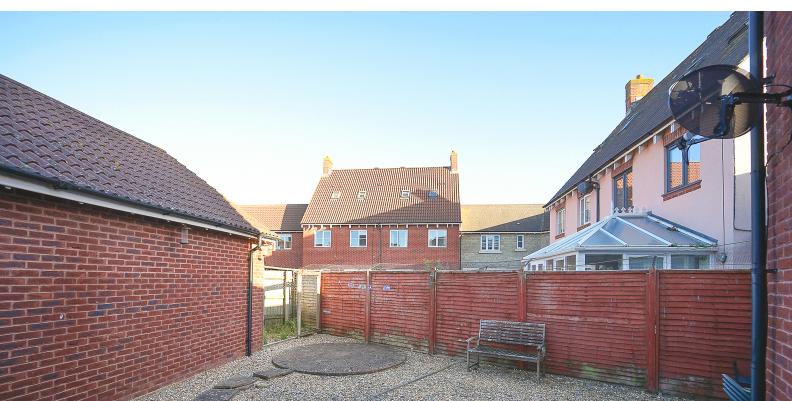

The House comprises hallway, cloakroom, lounge, kitchen, 2 bedrooms, bathroom, double glazing and gas central heating

One of the standout features of this property is its generous rear garden, offering a private oasis where you can enjoy outdoor activities, gardening, or simply basking in the sun. The presence of a garage to the side adds to the convenience and provides secure storage for vehicles or extra belongings.

# **Rear Garden**

Fully enclosed rear garden laid to stone chippings with access to garage