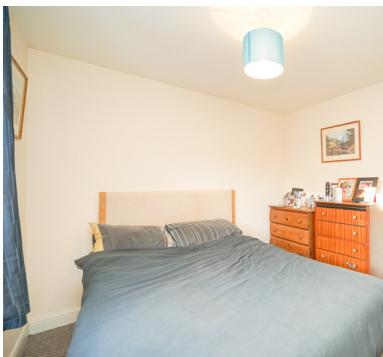

#### Bedroom

11' 8" x 9' 1" (3.56m x 2.77m) Double glazed window to front aspect, radiator and storage cupboard.

#### Bedroom

11' 8" x 8' 5" (3.56m x 2.57m) Double glazed window to rear aspect, radiator.