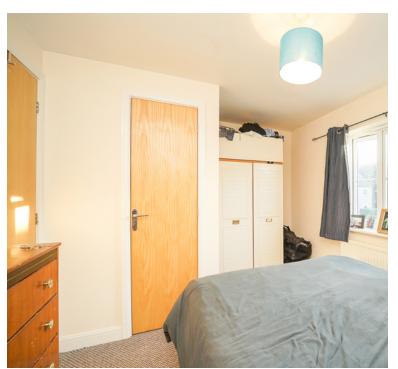

#### Bedroom

11' 8" x 9' 1" (3.56m x 2.77m) Double glazed window to front aspect, radiator and storage cupboard.

#### Bedroom

11' 8" x 8' 5" (3.56m x 2.57m) Double glazed window to rear aspect, radiator.