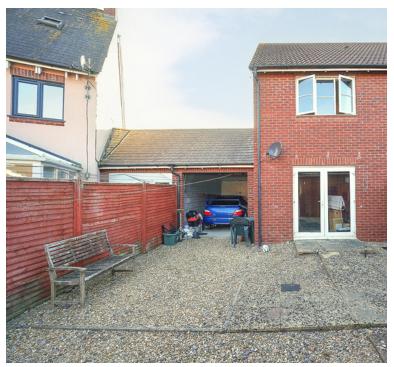

The House comprises hallway, cloakroom, lounge, kitchen, 2 bedrooms, bathroom, double glazing and gas central heating

One of the standout features of this property is its generous rear garden, offering a private oasis where you can enjoy outdoor activities, gardening, or simply basking in the sun. The presence of a garage to the side adds to the convenience and provides secure storage for vehicles or extra belongings.

# **Rear Garden**

Fully enclosed rear garden laid to stone chippings with access to garage

### Garage

Up and over door perfect for storage or parking