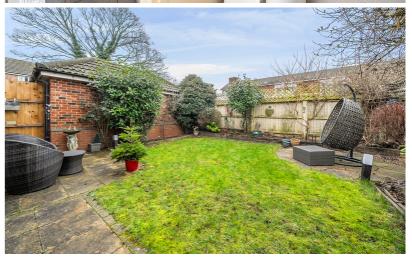

## REAR GARDEN

Immediately to the rear of the property is a paved patio area leading to lawn. Various plants and shrubs. Outside light and cold water tap. Enclosed by timber fencing with gated side access.