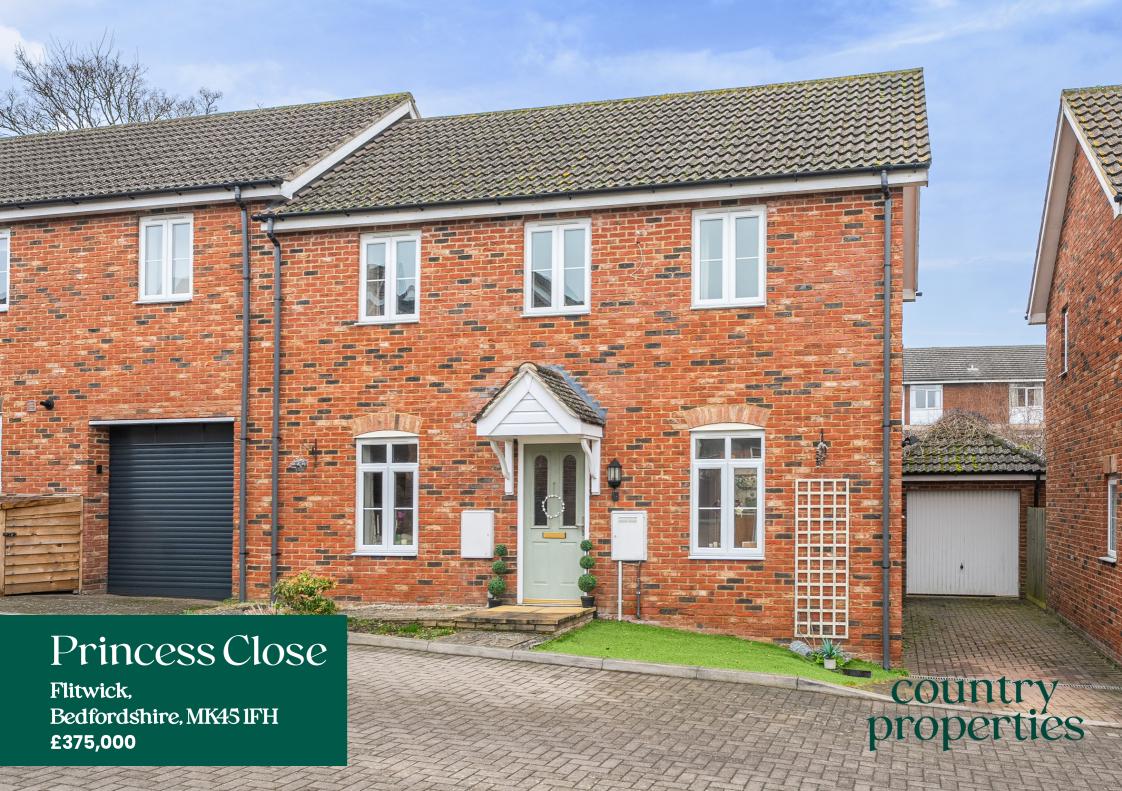

Tucked away in a private road within the town centre, just 0.3 miles from the mainline rail station, this modern semi detached home is offered for sale with the benefit of no upper chain. The well presented accommodation includes a dual aspect living/dining room with French doors to the enclosed rear garden, fitted kitchen and cloakroom/WC. There are three bedrooms to the first floor, the principal with en-suite shower room, plus family bathroom. Parking is provided via the adjacent block paved driveway and garage. EPC Rating: C.