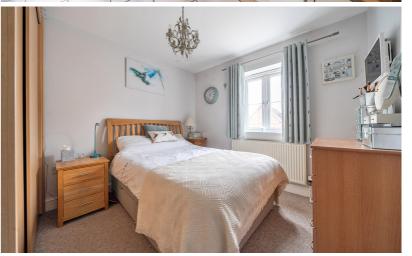

# LIVING/DINING ROOM

Dual aspect via double glazed window to front and double glazed French doors to rear with matching windows to either side. Two radiators. Door to:

#### KITCHEN

Double glazed window and part double glazed door to rear aspect. A range of base and wall mounted units with under-lighting and work surface areas incorporating 1½ bowl sink with mixer tap. Tiled splashbacks. Built-in oven and hob with extractor over. Space for fridge/freezer, dishwasher and washing machine. Wall mounted gas fired boiler. Floor tiling. Radiator. Built-in under stairs storage cupboard.

# FIRST FLOOR

#### LANDING

Opaque double glazed window to rear aspect. Hatch to loft. Doors to all bedrooms and family bathroom.

#### BEDROOM 1

Double glazed window to front aspect.
Radiator, Door to:







#### **EN-SUITE SHOWER ROOM**

Opaque double glazed window to side aspect. Three piece suite comprising:
Shower cubicle with wall mounted shower unit, close coupled WC and pedestal wash hand basin. Radiator. Recessed spotlighting to ceiling. Extractor.

#### BEDROOM 2

Double glazed window to front aspect. Radiator.

#### BEDROOM 3

Double glazed window to front aspect. Radiator. Built-in over stairs cupboard.

#### **FAMILY BATHROOM**

Opaque double glazed window to rear aspect. Three piece suite comprising: Bath with mixer tap/shower attachment, close coupled WC and pedestal wash hand basin. Tiled splashbacks. Radiator. Recessed spotlighting to ceiling. Extractor. Floor tiling.

# OUTSIDE

## FRONT GARDEN

Part laid to artificial lawn. Pathway leading to front entrance door. Outside li