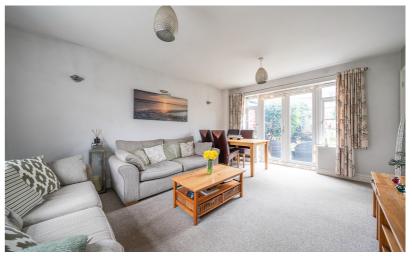

# LIVING/DINING ROOM

Dual aspect via double glazed window to front and double glazed French doors to rear with matching windows to either side. Two radiators. Door to: