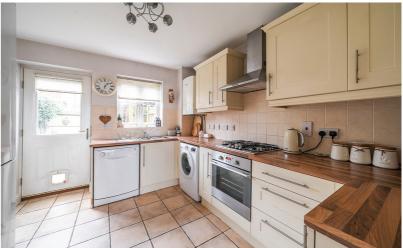

#### KITCHEN

Double glazed window and part double glazed door to rear aspect. A range of base and wall mounted units with under-lighting and work surface areas incorporating 1½ bowl sink with mixer tap. Tiled splashbacks. Built-in oven and hob with extractor over. Space for fridge/freezer, dishwasher and washing machine. Wall mounted gas fired boiler. Floor tiling. Radiator. Built-in under stairs storage cupboard.