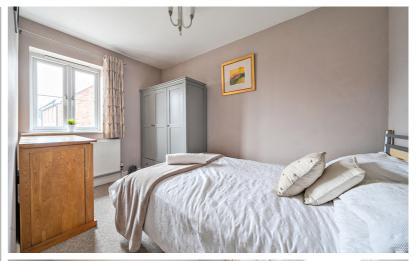

#### BEDROOM 1

Double glazed window to front aspect.
Radiator, Door to:

#### BEDROOM 2

Double glazed window to front aspect. Radiator.

#### BEDROOM 3

Double glazed window to front aspect. Radiator. Built-in over stairs cupboard.