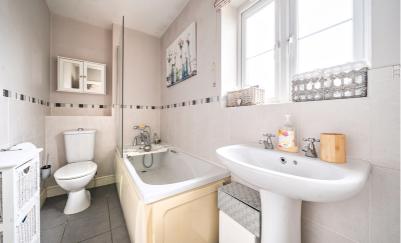

#### **EN-SUITE SHOWER ROOM**

Opaque double glazed window to side aspect. Three piece suite comprising:
Shower cubicle with wall mounted shower unit, close coupled WC and pedestal wash hand basin. Radiator. Recessed spotlighting to ceiling. Extractor.

#### **FAMILY BATHROOM**

Opaque double glazed window to rear aspect. Three piece suite comprising: Bath with mixer tap/shower attachment, close coupled WC and pedestal wash hand basin. Tiled splashbacks. Radiator. Recessed spotlighting to ceiling. Extractor. Floor tiling.