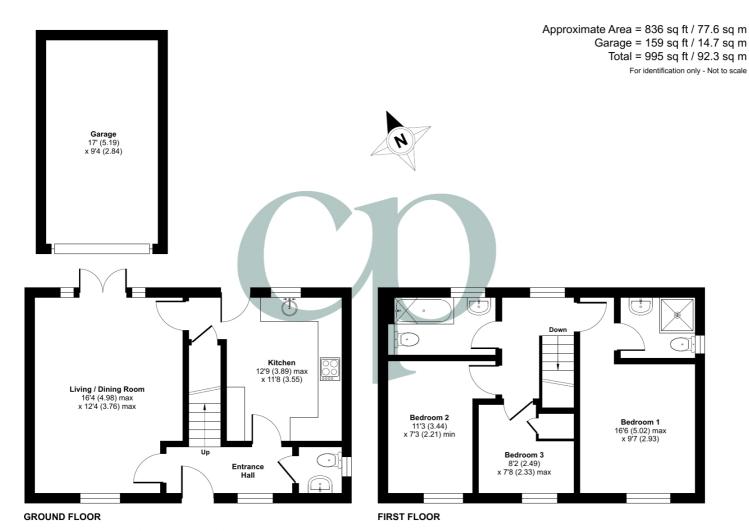

## **GROUND FLOOR**

#### **ENTRANCE HALL**

Accessed via front entrance door with opaque double glazed inserts and canopy porch over. Double glazed window to front aspect. Radiator. Stairs to first floor landing. Doors to living/dining room, kitchen and to:

# CLOAKROOM/WC

Opaque double glazed window to side aspect. Two piece suite comprising: Close coupled WC and wash hand basin with tiled splashback. Radiator. Recessed spotlighting to ceiling. Floor tiling.

# LIVING/DINING ROOM

Dual aspect via double glazed window to front and double glazed French doors to rear with matching windows to either side. Two radiators. Door to:

#### KITCHEN

Double glazed window and part double glazed door to rear aspect. A range of base and wall mounted units with under-lighting and work surface areas incorporating 1½ bowl sink with mixer tap. Tiled splashbacks. Built-in oven and hob with extractor over. Space for fridge/freezer, dishwasher and washing machine. Wall mounted gas fired boiler. Floor tiling. Radiator. Built-in under stairs storage cupboard.

# FIRST FLOOR

#### LANDING

Opaque double glazed window to rear aspect. Hatch to loft. Doors to all bedrooms and family bathroom.

#### BEDROOM 1

Double glazed window to front aspect.
Radiator, Door to:

#### **EN-SUITE SHOWER ROOM**

Opaque double glazed window to side aspect. Three piece suite comprising:
Shower cubicle with wall mounted shower unit, close coupled WC and pedestal wash hand basin. Radiator. Recessed spotlighting to ceiling. Extractor.

#### BEDROOM 2

Double glazed window to front aspect. Radiator.

#### BEDROOM 3

Double glazed window to front aspect. Radiator. Built-in over stairs cupboard.

#### **FAMILY BATHROOM**

Opaque double glazed window to rear aspect. Three piece suite comprising: Bath with mixer tap/shower attachment, close coupled WC and pedestal wash hand basin. Tiled splashbacks. Radiator. Recessed spotlighting to ceiling. Extractor. Floor tiling.

#### GARAGE

Brick-built garage with pitched, tiled roof. Metal up and over door. Power and light.