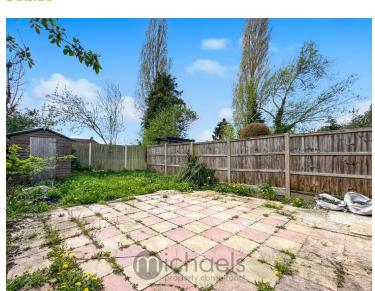

#### Outside

Outside, the property boasts a generous garden mainly laid to patio and lawn, enclosed by panel fencing for privacy. To the front, there is a driveway with space for two cars.