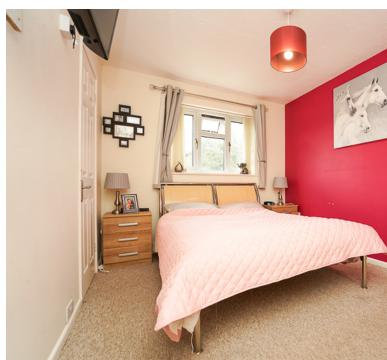

### Bedroom 1

13' 0" x 8' 7" (3.96m x 2.62m) Radiator; Upvc double glazed window to front; built in cupboard

### Bedroom 2

10' 8" x 6' 7" (3.25m x 2.01m) Radiator; Upvc double glazed window to rear