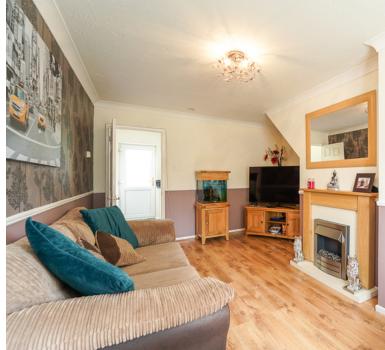

## Living Room

15' 9" x 11' 8" (4.80m x 3.56m) Radiator; Upvc double glazed bay window to front