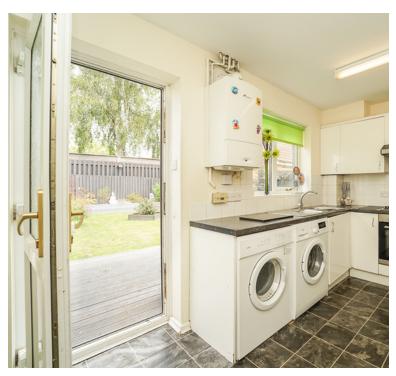

### Kitchen

11' 8" x 7' 8" (3.56m x 2.34m) Radiator; Upvc double glazed window and a door to rear; range of wall and base units with worktops over, gas hob with extractor hood over and electric oven under, spaces for dryer, washing machine and fridge freezer, inset stainless steel sink/drainer