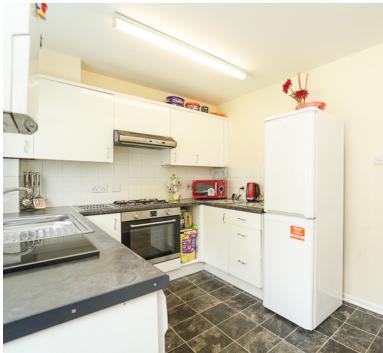

### Kitchen

11' 8" x 7' 8" (3.56m x 2.34m) Radiator; Upvc double glazed window and a door to rear; range of wall and base units with worktops over, gas hob with extractor hood over and electric oven under, spaces for dryer, washing machine and fridge freezer, inset stainless steel sink/drainer