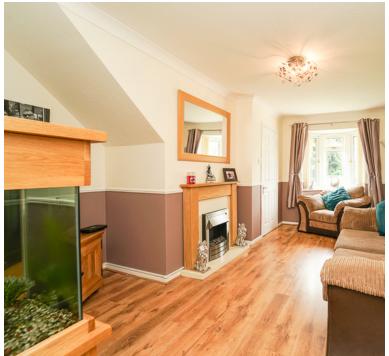

## Living Room

15' 9" x 11' 8" (4.80m x 3.56m) Radiator; Upvc double glazed bay window to front