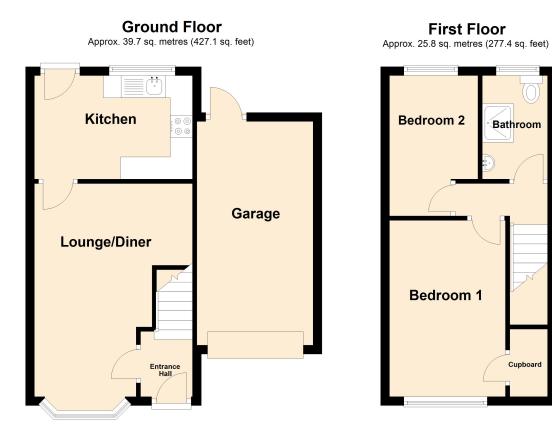

## **Entrance Hall**

Stairs to first floor; door to the living room

## Living Room

15' 9" x 11' 8" (4.80m x 3.56m) Radiator; Upvc double glazed bay window to front

### Kitchen

11' 8" x 7' 8" (3.56m x 2.34m) Radiator; Upvc double glazed window and a door to rear; range of wall and base units with worktops over, gas hob with extractor hood over and electric oven under, spaces for dryer, washing machine and fridge freezer, inset stainless steel sink/drainer

### Bedroom 1

13' 0" x 8' 7" (3.96m x 2.62m) Radiator; Upvc double glazed window to front; built in cupboard

### Bedroom 2

10' 8" x 6' 7" (3.25m x 2.01m) Radiator; Upvc double glazed window to rear

#### Bathroom

7' 9" x 4' 8" (2.36m x 1.42m) Towel Radiator; Upvc double glazed window to rear; white suite of WC, wash basin and a large shower.

#### **FLOORPLAN & EPC**

Total area: approx. 65.5 sq. metres (704.5 sq. feet)