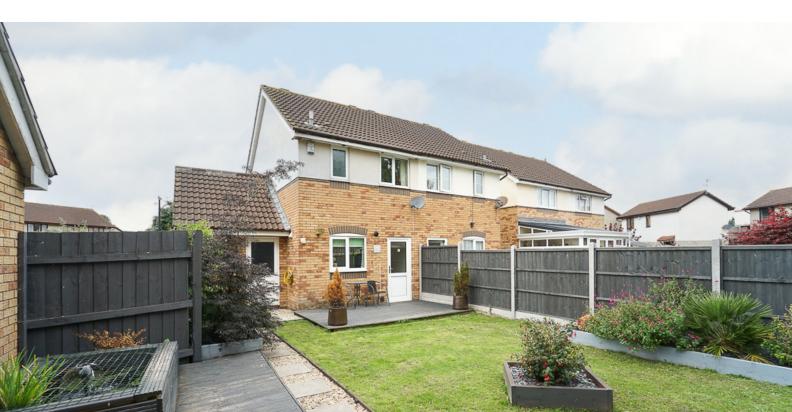

# Outside

FRONT - Outside to the front there is a lawned garden area and the driveway to the side has parking for 2 vehicles leading to the garage

GARAGE - approx 16'6 x 8'6 - has an up and over door to the front, power and lighting, rear door to garden.

REAR - To the rear the garden is a great size and is quite private, again laid to lawn with a rear door into the garage.