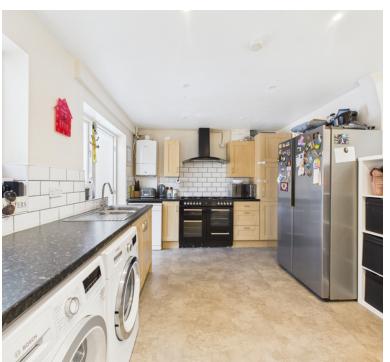

#### Kitchen:

4.48m x 4.09m (14' 8" x 13' 5")
Sink unit, floor and wall units,
plumbing for washing machine,
space for tumble dryer,
extractor hood, window, door to
the dining room, stairs to the
first floor