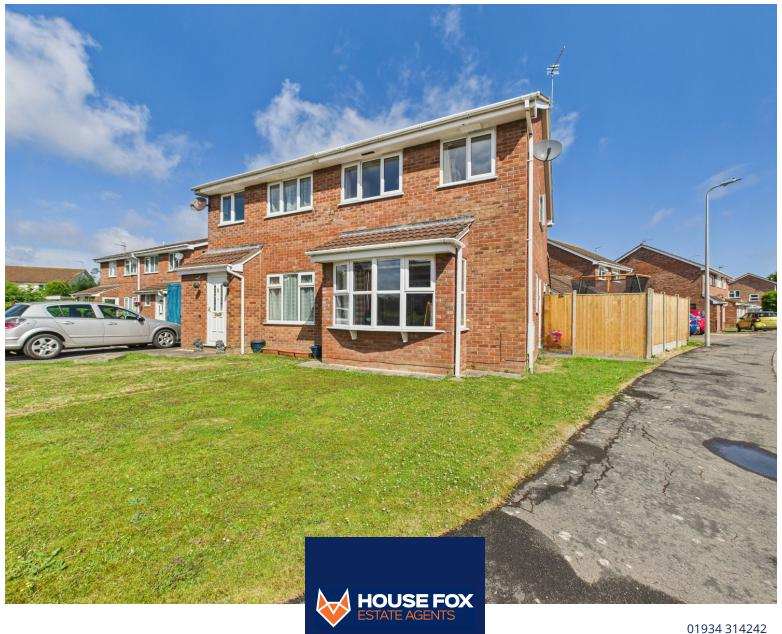

# Marindin Drive, Worle, Weston-Super-Mare, Somerset. BS22 7UT

£300,000 Freehold FOR SALE

#### PROPERTY DESCRIPTION

HOUSE FOX ESTATE AGENTS PRESENTS......An extended semi-detached house in the highly sought after Priory School catchment area.

This house was built in the 1980's and comprises hallway, lounge with double glazed bay window, a good size kitchen, sperate dining room with sliding door onto the garden, cloakroom, 3 bedrooms, bathroom, gas central heating, double glazing (fitted in 2020) plus a driveway to the garage, a open plan front garden, and an enclosed side and rear garden, perfect for the afternoon BBQ's or for the children to kick a football around.

# Garage and parking:

The driveway leads to the single garage, which has light

## **Gardens:**

Open plan front garden laid to lawn, the side and rear garden are fully enclosed, with a patio and lawn area