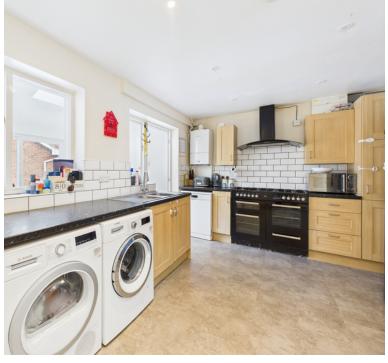

#### Kitchen:

4.48m x 4.09m (14' 8" x 13' 5")
Sink unit, floor and wall units,
plumbing for washing machine,
space for tumble dryer,
extractor hood, window, door to
the dining room, stairs to the
first floor