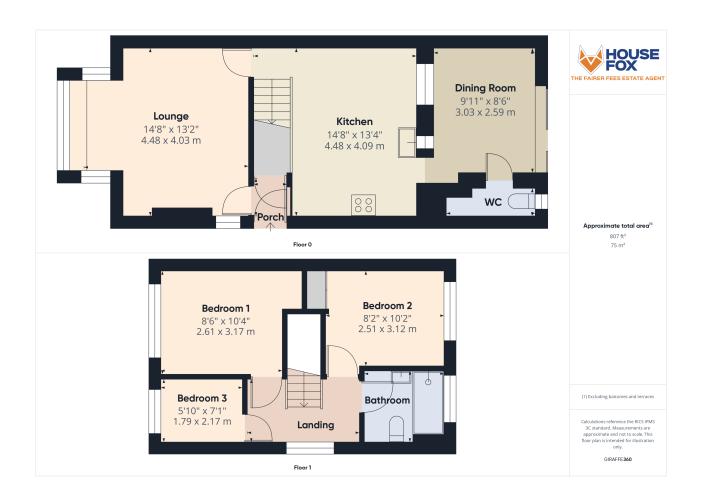

# Main front door to the hallway

# Hallway:

Door to the lounge, understairs cupboard

## Lounge:

4.48m x 4.03m (14' 8" x 13' 3") Double glazed bay window to the front, radiator, door to the kitchen

#### Kitchen:

4.48m x 4.09m (14' 8" x 13' 5")
Sink unit, floor and wall units,
plumbing for washing machine,
space for tumble dryer,
extractor hood, window, door to
the dining room, stairs to the
first floor

## Dining room:

3.03m x 2.59m (9' 11" x 8' 6") Radiator, sliding door to the garden, door to the cloakroom

## Cloakroom:

WC with wash hand basin, heated towel rail, double glazed window

# First floor landing:

Double glazed window

#### **Bedroom 1:**

3.17m x 2.61m (10' 5" x 8' 7") Radiator, double glazed window

#### Bedroom 2:

3.12m x 2.51m (10' 3" x 8' 3") Radiator, double glazed window

#### Bedroom 3:

2.17m x 1.79m (7' 1" x 5' 10") Radiator, double glazed window

### **Bathroom:**

Walk in shower cubicle, WC, wash hand basin, radiator, double glazed window

#### FLOORPLAN & EPC