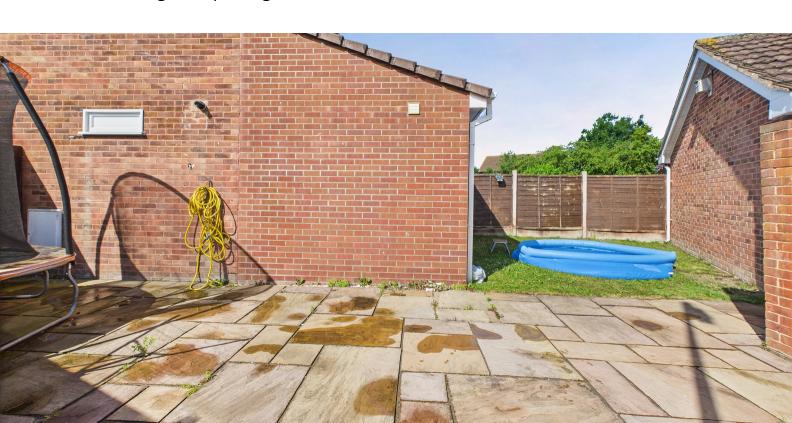

## **Gardens:**

Open plan front garden laid to lawn, the side and rear garden are fully enclosed, with a patio and lawn area