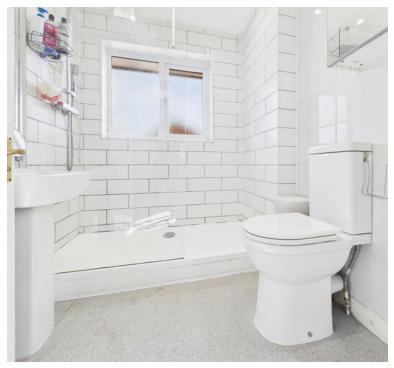

### **Bathroom:**

Walk in shower cubicle, WC, wash hand basin, radiator, double glazed window