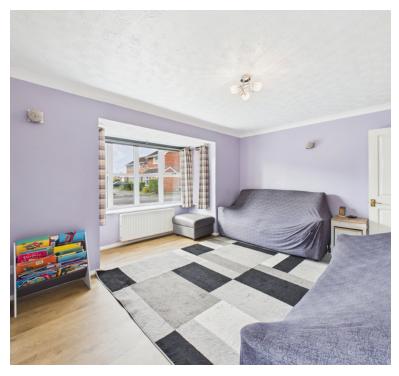

## Lounge:

4.48m x 4.03m (14' 8" x 13' 3") Double glazed bay window to the front, radiator, door to the kitchen