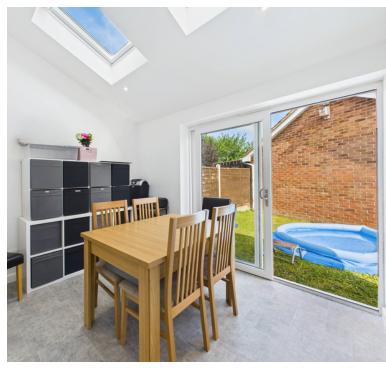

## Dining room:

3.03m x 2.59m (9' 11" x 8' 6") Radiator, sliding door to the garden, door to the cloakroom

## **Gardens:**

Open plan front garden laid to lawn, the side and rear garden are fully enclosed, with a patio and lawn area