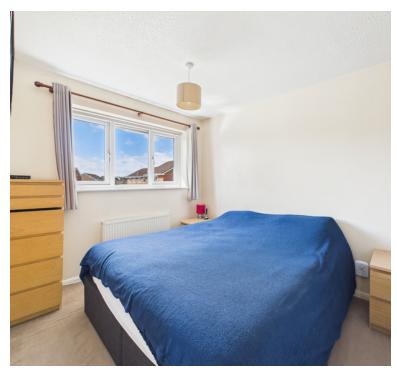

#### **Bedroom 1:**

3.17m x 2.61m (10' 5" x 8' 7") Radiator, double glazed window

#### Bedroom 2:

3.12m x 2.51m (10' 3" x 8' 3") Radiator, double glazed window

#### Bedroom 3:

2.17m x 1.79m (7' 1" x 5' 10") Radiator, double glazed window