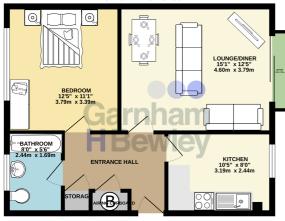

#### First Floor Flat Lounge/Diner

15' 1" x 12' 5" (4.60m x 3.78m)

#### **Bedroom**

11' 1" x 12' 5" (3.38m x 3.78m)

#### Kitchen

8' 0" x 10' 5" (2.44m x 3.17m)

#### Bathroom

5' 6" x 8' 0" (1.68m x 2.44m)

FIRST FLOOR 535 sq.ft. (49.7 sq.m.) approx.

FLAT 4 YEW COURT - FLOORPLAN

TOTAL FLOOR AREA : 535 mg. kt. (40 7 mg.m.) approx.

White every density lake masks in sever, the excessly of the foreign contained fees, resourcement, or doors, nettow, roces and any other floors are appreciate and no responsible, roces and any other floors are appreciate and no responsible produced by a raise for any excession of the resource of th