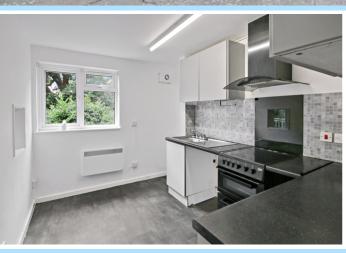

#### Kitchen

8' 0" x 10' 5" (2.44m x 3.17m)

The accommodation consists of one double bedroom, family bathroom; fitted with panel enclosed bathtub, low-level WC and wash-hand basin, lounge/diner with Juliet balcony and fitted kitchen.

Outside the property benefits from an enclosed communal garden, mainly laid to lawn and on-street parking.