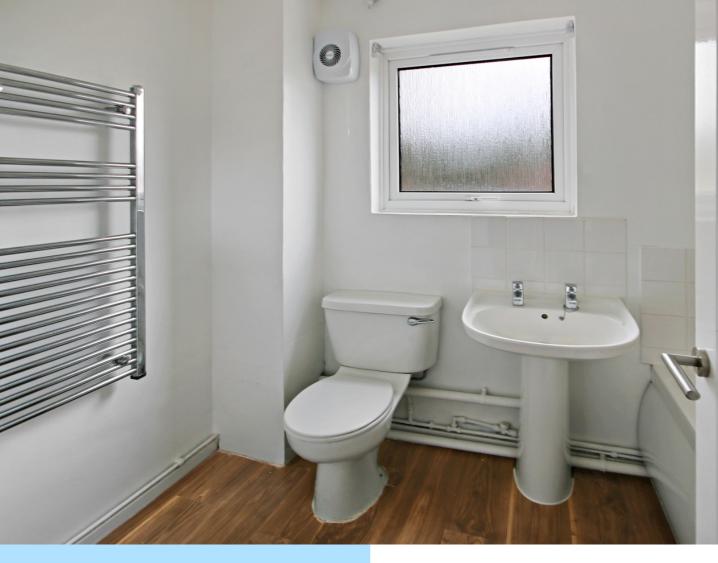

#### Bathroom

5' 6" x 8' 0" (1.68m x 2.44m)

FIRST FLOOR 535 sq.ft. (49.7 sq.m.) approx.

FLAT 4 YEW COURT - FLOORPLAN

TOTAL FLOOR AREA : 535 mg. kt. (40 7 mg.m.) approx.

White every density lake masks in sever, the excessly of the foreign contained fees, resourcement, or doors, nettow, roces and any other floors are appreciate and no responsible, roces and any other floors are appreciate and no responsible produced by a raise for any excession of the resource of th

The accommodation consists of one double bedroom, family bathroom; fitted with panel enclosed bathtub, low-level WC and wash-hand basin, lounge/diner with Juliet balcony and fitted kitchen.

Outside the property benefits from an enclosed communal garden, mainly laid to lawn and on-street parking.