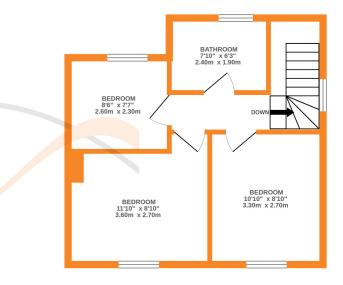

## **FULL DESCRIPTION**

Of interest to a variety of buyers is this well presented three bedroom semi-detached property, situated in this popular residential location with excellent access to local schools and bus routes into Keighley town centre. The accommodation comprises of an entrance hall with storage cupbaord, stairs to first floor, Lounge has windows to the front and is open plan to a conservatory to the rear. Kitchen has a range of wall and base units, sink, windows, side entrance door. First floor - Landing, three bedrooms, bathroom comprising of a w.c., wash basin, rectangular bath with shower over, window. Gas Central Heating, Double Glazing. Outside - Off road parking to the front, garden to the front, side patio and a good sized garden to the rear. No Chain. EPC Rating D

## 1ST FLOOR