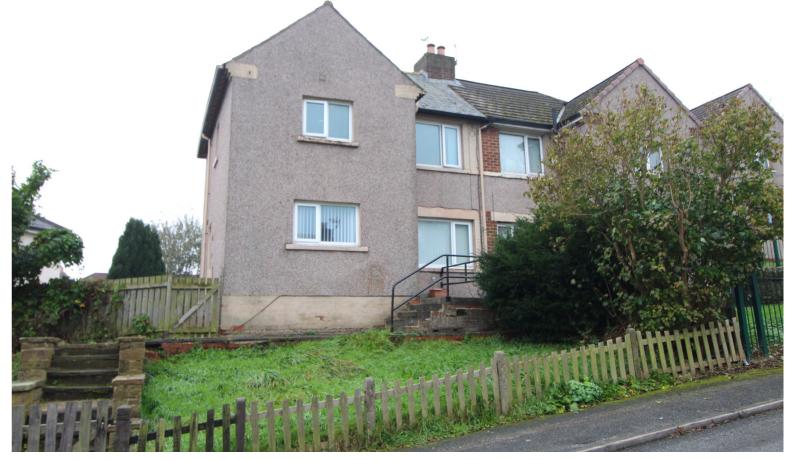

## **SUMMARY**

\*\* A THREE BEDROOM SEMI-DETACHED HOUSE, CONSERVATORY, GAS CENTRAL HEATING, DOUBLE GLAZING, OFF ROAD PARKING, FRONT AND REAR GARDENS, NO CHAIN, EPC RATING D \*\*

## **FULL DESCRIPTION**

Of interest to a variety of buyers is this well presented three bedroom semi-detached property, situated in this popular residential location with excellent access to local schools and bus routes into Keighley town centre. The accommodation comprises of an entrance hall with storage cupbaord, stairs to first floor, Lounge has windows to the front and is open plan to a conservatory to the rear. Kitchen has a range of wall and base units, sink, windows, side entrance door. First floor - Landing, three bedrooms, bathroom comprising of a w.c., wash basin, rectangular bath with shower over, window. Gas Central Heating, Double Glazing. Outside - Off road parking to the front, garden to the front, side patio and a good sized garden to the rear. No Chain. EPC Rating D