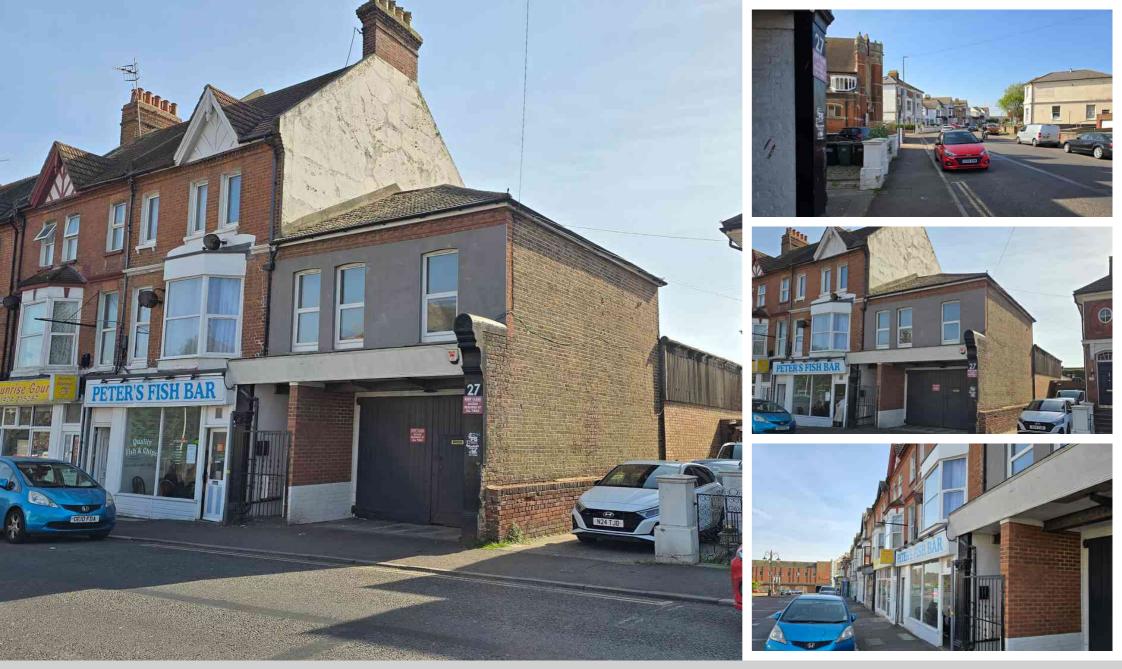

27 London Road Bexhill On Sea, East Sussex, TN39 3JR Freehold Warehouse With Vehicle Access & Development Potential £250,000 - Freehold

Offers Considered Over £250,000. A Substantial Commercial Warehouse Situated In The Heart Of Bexhill Town Centre \* An Excellent Investment Opportunity For Sale \* Freehold With Excellent Scope & Potential \* Substantial Warehouse Facility Measuring An Approx Total Space Of Circa 2900 Sq Feet \* Facilities Include : An Integral Office Aare \* W.C \* Kitchen Area \* Vehicle Access Via London Road \* Pedestrian Access To The Rear \* The Main Warehouse itself Measures Approx 100FT X 20FT \* Plus A Large Dry Storage Cellar \* Situated In A Busy Town Centre Trading Location \* Being Sold With Vacant & With The Freehold \* The Ware House Offers Very Versatile Trading Space & Would Be Ideal For Various Uses \* There Is Also Excellent Scope & Potential To Develop (Subject To Planning) Agents Note: There Is Also A Modern Self Contained Two Bedroom Apartment That Can Be Purchased Subject To Separate Negotiations \* All Viewings Via Appointment Via The Property Cafe 01424 224488. DRY CELLAR

528 sq.ft. (49.0 sq.m.) approx.

Parking Types: None. Heating Sources: None. Electricity Supply: Mains Supply.

- Spacious Warehouse (Freehold) Offers Over £250,000
  - Substantial Warehouse Storage Area
    - (Total Space Approx 2900 Sq Feet)
  - Integral Office Space / W.C & Kitchen
    - Vehicle Access Via London Road
  - Main Warehouse Area Approx 100FT X 20FT
    - Large Dry Cellar Storage Room