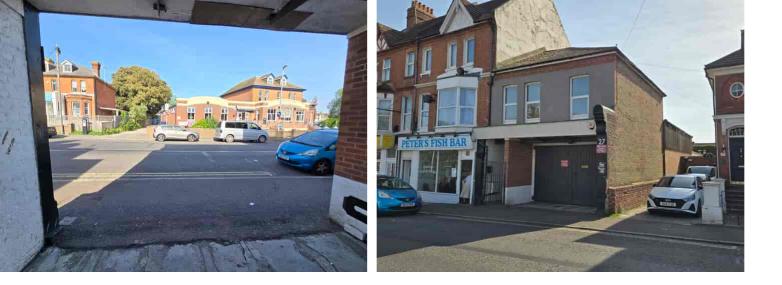

27 London Road Bexhill On Sea, East Sussex, TN39 3JR Freehold Warehouse With Vehicle Access & Development Potential £250,000 - Freehold

Offers Considered Over £250,000. A Substantial Commercial Warehouse Situated In The Heart Of Bexhill Town Centre \* An Excellent Investment Opportunity For Sale \* Freehold With Excellent Scope & Potential \* Substantial Warehouse Facility Measuring An Approx Total Space Of Circa 2900 Sq Feet \* Facilities Include : An Integral Office Aare \* W.C \* Kitchen Area \* Vehicle Access Via London Road \* Pedestrian Access To The Rear \* The Main Warehouse itself Measures Approx 100FT X 20FT \* Plus A Large Dry Storage Cellar \* Situated In A Busy Town Centre Trading Location \* Being Sold With Vacant & With The Freehold \* The Ware House Offers Very Versatile Trading Space & Would Be Ideal For Various Uses \* There Is Also Excellent Scope & Potential To Develop (Subject To Planning) Agents Note: There Is Also A Modern Self Contained Two Bedroom Apartment That Can Be Purchased Subject To Separate Negotiations \* All Viewings Via Appointment Via The Property Cafe 01424 224488. DRY CELLAR

528 sq.ft. (49.0 sq.m.) approx.

Parking Types: None. Heating Sources: None. Electricity Supply: Mains Supply.

- Spacious Warehouse (Freehold) Offers Over £250,000
  - Substantial Warehouse Storage Area
    - (Total Space Approx 2900 Sq Feet)
  - Integral Office Space / W.C & Kitchen
    - Vehicle Access Via London Road
  - Main Warehouse Area Approx 100FT X 20FT
    - Large Dry Cellar Storage Room