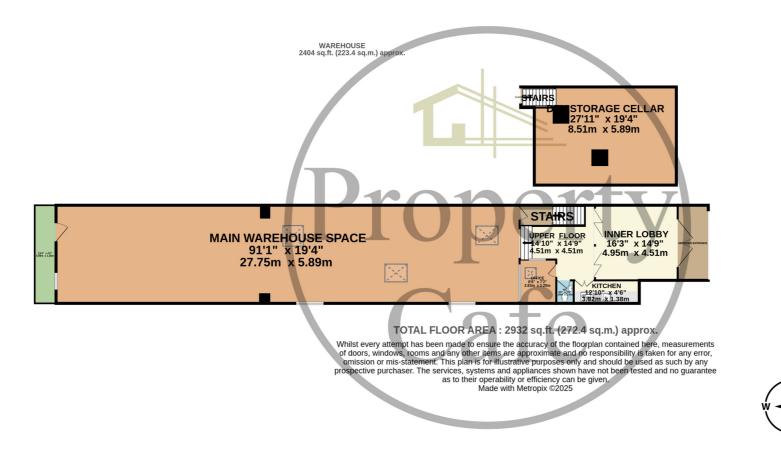

27 London Road Bexhill On Sea, East Sussex, TN39 3JR Freehold Warehouse With Vehicle Access & Development Potential £250,000 - Freehold

Offers Considered Over £250,000. A Substantial Commercial Warehouse Situated In The Heart Of Bexhill Town Centre \* An Excellent Investment Opportunity For Sale \* Freehold With Excellent Scope & Potential \* Substantial Warehouse Facility Measuring An Approx Total Space Of Circa 2900 Sq Feet \* Facilities Include : An Integral Office Aare \* W.C \* Kitchen Area \* Vehicle Access Via London Road \* Pedestrian Access To The Rear \* The Main Warehouse itself Measures Approx 100FT X 20FT \* Plus A Large Dry Storage Cellar \* Situated In A Busy Town Centre Trading Location \* Being Sold With Vacant & With The Freehold \* The Ware House Offers Very Versatile Trading Space & Would Be Ideal For Various Uses \* There Is Also Excellent Scope & Potential To Develop (Subject To Planning) Agents Note: There Is Also A Modern Self Contained Two Bedroom Apartment That Can Be Purchased Subject To Separate Negotiations \* All Viewings Via Appointment Via The Property Cafe 01424 224488. DRY CELLAR

528 sq.ft. (49.0 sq.m.) approx.

Parking Types: None. Heating Sources: None. Electricity Supply: Mains Supply.

- Spacious Warehouse (Freehold) Offers Over £250,000
  - Substantial Warehouse Storage Area
    - (Total Space Approx 2900 Sq Feet)
  - Integral Office Space / W.C & Kitchen
    - Vehicle Access Via London Road
  - Main Warehouse Area Approx 100FT X 20FT
    - Large Dry Cellar Storage Room