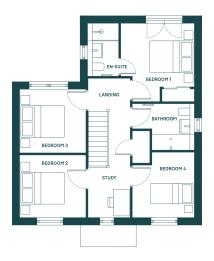

## **FLOORPLAN**

Hutton GROUND FLOOR

DINING KITCHEN OO LIVING

HALL

GARAGE

Hutton FIRST FLOOR