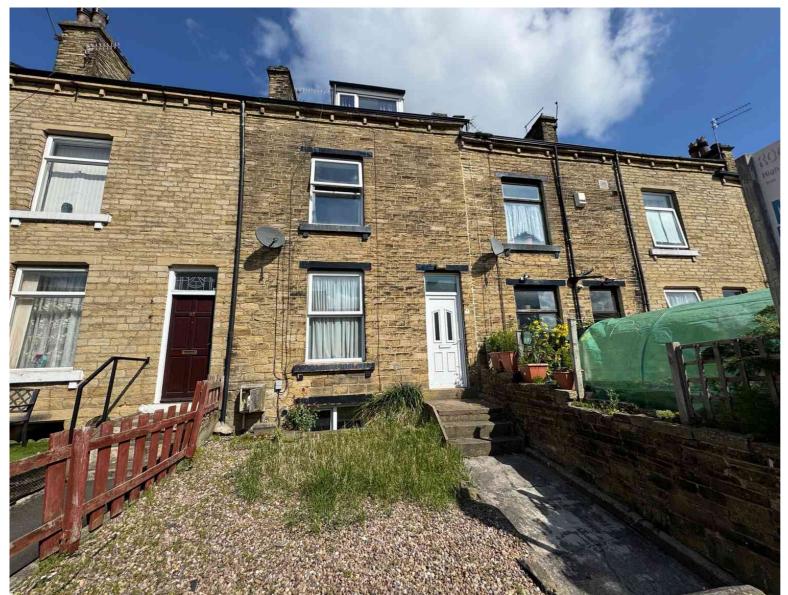

## 61 Alexandra Road, Shipley, West Yorkshire BD18 3ER

- Spacious stone built through terrace
- Would be suited to owner occupation use
- Offered with no onward chain and vacant possession available
- Convenient locality close to Shipley Town Centre and its excellent amenities
- Good range of fixtures and fittings
- Most recently used as a multiple occupancy property
- Garden areas to he front and rear

#### **DESCRIPTION**

Offered for sale is this spacious stone built inner terraced property that is conveniently positioned close to Shipley Town Centre and its excellent range of amenities.

The property has been successfully run as a house of multiple occupancy for a a number of years, with scope for 5 letting rooms, sharing communal facilities including lounge, dining kitchen and bathroom/shower facilities.

A gas fired central heating system and double glazing are installed.

Externally there is a garden frontage and rear yard with raised decking.

Offered with no onward chain and vacant possession available.