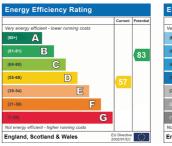

BASEMENT GROUND FLOOR 1ST FLOOR 2ND FLO

The energy efficiency rating is a measure of the overall efficacy of a home. The higher the rating the more energy efficient the home is and the lower the fuel bills will be.