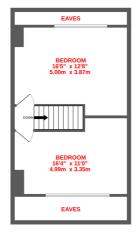

Equally the property could easily revert to a property for owner occupation, with the removal of fire alarms etc.

Accommodation comprises:- entrance hallway, two ground floor room/receptions, ground floor w.c and shower. Basement dining kitchen. To the first floor are two bedrooms and two shower room facilities. To the second floor are two further dormer attic bedrooms.