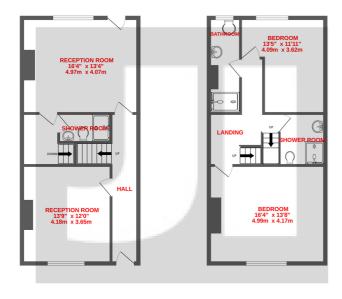

Equally the property could easily revert to a property for owner occupation, with the removal of fire alarms etc.

Accommodation comprises:- entrance hallway, two ground floor room/receptions, ground floor w.c and shower. Basement dining kitchen. To the first floor are two bedrooms and two shower room facilities. To the second floor are two further dormer attic bedrooms.

A gas fired central heating system and double glazing are installed.

Externally there is a garden frontage and rear yard with raised decking.

Offered with no onward chain and vacant possession available.