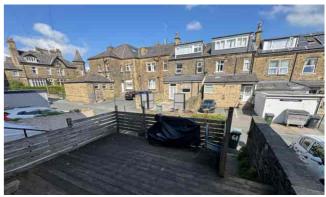

A gas fired central heating system and double glazing are installed.

Externally there is a garden frontage and rear yard with raised decking.

Offered with no onward chain and vacant possession available.