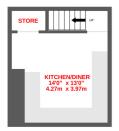

Equally the property could easily revert to a property for owner occupation, with the removal of fire alarms etc.

Accommodation comprises:- entrance hallway, two ground floor room/receptions, ground floor w.c and shower. Basement dining kitchen. To the first floor are two bedrooms and two shower room facilities. To the second floor are two further dormer attic bedrooms.

A gas fired central heating system and double glazing are installed.

Externally there is a garden frontage and rear yard with raised decking.

Offered with no onward chain and vacant possession available.