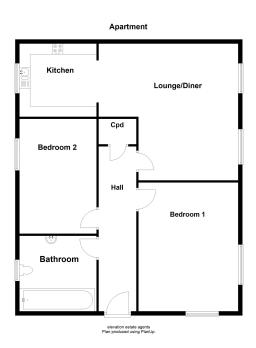

A well maintained two bedroom top floor apartment located in the highly sought after area of Fairfields. The apartments is located on the upper floor and comprises an entrance hall, kitchen/lounge/diner, two good size bedrooms and family bathroom. The exterior provides allocated parking for one vehicle. Please call the elevation team early to secure your viewing.