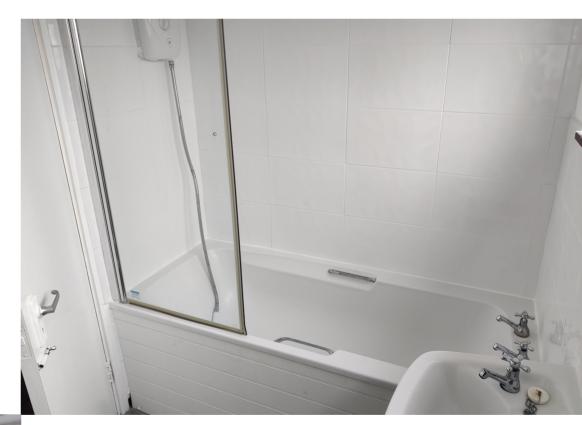

## BATHROOM

Partially tiled three piece suite comprising of a side panelled bath with electric shower, pedestal hand wash basin and W/C. Frosted window and Vinyl flooring.