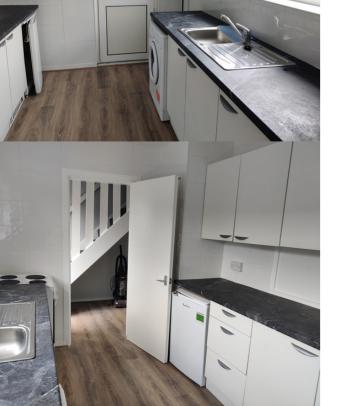

## **KITCHEN**

Matching base and wall units providing ample work surfaces and storage. There is space and plumbing for a washing machine, fridge freezer and electric oven. Laminate flooring and UPVC window to the front aspect.