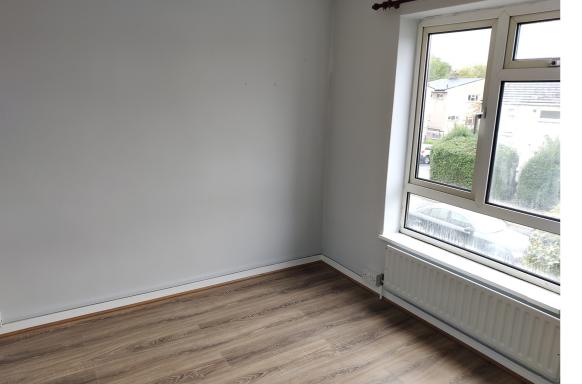

#### **BEDROOM ONE**

Double bedroom with built in wardrobes, laminate flooring, gas radiator and UPVC window to the rear aspect.

#### **BEDROOM TWO**

Double bedroom to the front aspect, laminate flooring, gas radiator and UPVC window.

### **BEDROOM THREE**

Single bedroom to rear aspect, laminate flooring, gas radiator and UPVC window.