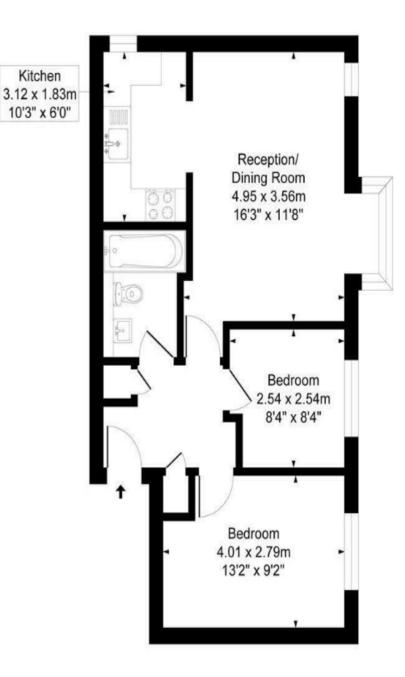

#### 2 Bedroom Apartment - £325,000 Leasehold

SPACIOUS TWO BEDROOM APARTMENT IN MODERN DEVELOPMENT IDEALLY LOCATED FOR MAINLINE TRAIN STATION & HIGH STREET AND WITHIN A STONES THROW OF TWICKENHAM RUGBY STADIUM PROVIDING EASY ACCESS TO LOCAL MOTORWAY NETWORKS. The property benefits from a spacious lounge/diner, separate modern fitted kitchen, two well proportioned bedrooms, modern white bathroom suite and allocated parking. No Onward Chain.

### **Key Features**

IDEAL FOR LOCAL MOTORWAY NETWORKS ALLOCATED PARKING LONG LEASE CLOSE TO TWICKENHAM STADIUM & TRAIN STATION MODERN DEVELOPMENT SPACIOUS ROOMS TWO BATHROOMS MODERN KITCHEN & BATHROOMS