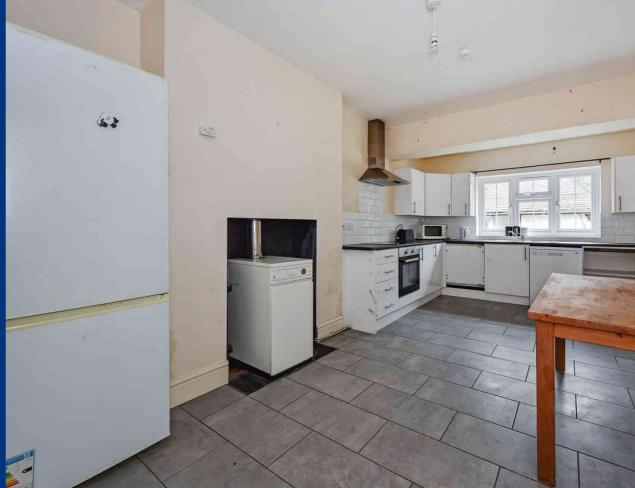

The accommodation extends to some 1700 sq feet and is arranged over two floors. The property is in need of a scheme of renovation and may be suitable for extension subject to the relevant consents.

On the ground floor is a good sized sitting room with a delightful built in bureau, separate dining room and a kitchen family room, a utility/boot room with downstairs bathroom complete the ground floor. Upstairs are three well proportioned double bedrooms with a further box room/storage.