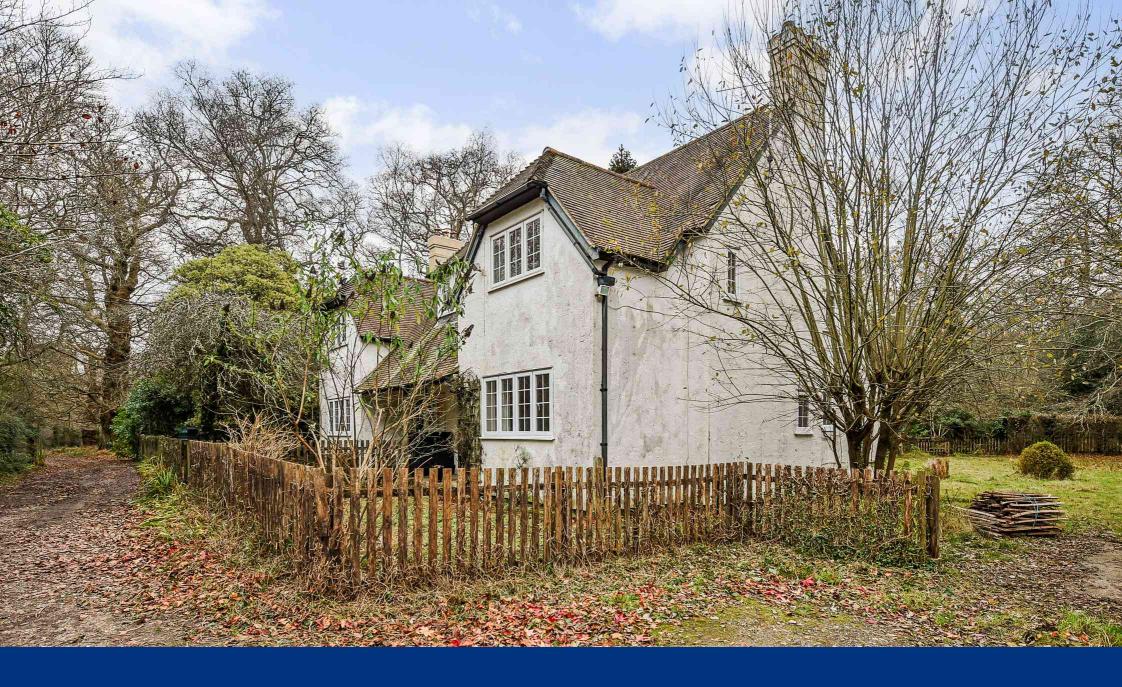

## Guide Price £525,000

- Character cottage
- Forest access
- No chain
- Rare opportunity

- Scope for renovation
- Outskirts of village
- Viewing essential
- Expansive plot

A superb opportunity to acquire a semi detached house with direct access to the Forest in need of renovation. Foxlease Cottage is situated in a Forest glade with just two other properties on the outskirts of Lyndhurst.

The gardens are a delight and extend to approximately 0.25 of an acre. The majority of which is laid to lawn and offers a good degree of seclusion. A pretty courtyard garden is at the front of the cottage and two car parking spaces to the side. There is the ability to create more parking subject to the relevant consents.