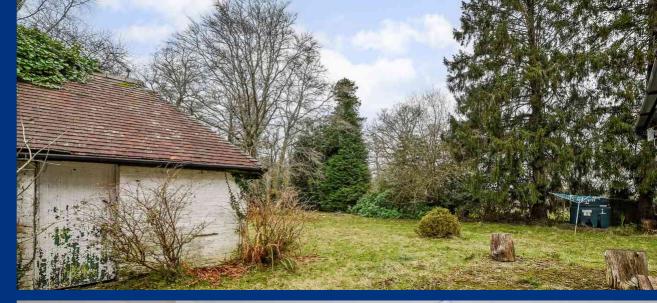

The gardens are a delight and extend to approximately 0.25 of an acre. The majority of which is laid to lawn and offers a good degree of seclusion. A pretty courtyard garden is at the front of the cottage and two car parking spaces to the side. There is the ability to create more parking subject to the relevant consents.