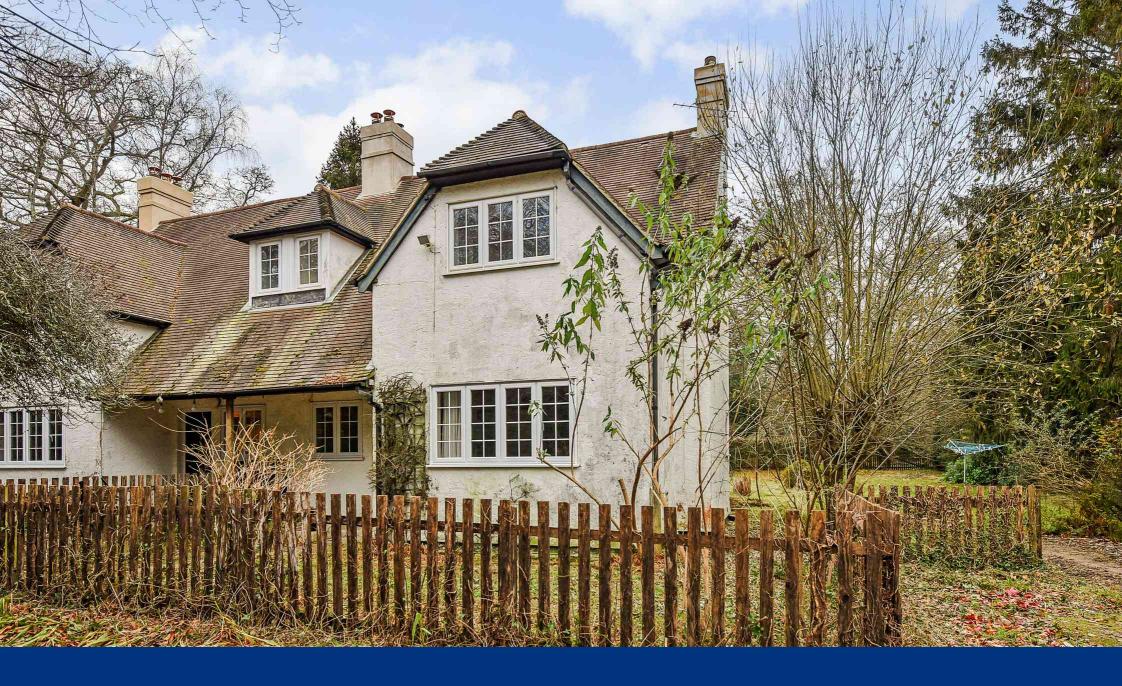

## 1 Foxlease Cottages, Clay Hill, Lyndhurst SO43 7DE

## Guide Price £525,000

- Character cottage
- Forest access
- No chain
- Rare opportunity

- Scope for renovation
- Outskirts of village
- Viewing essential
- Expansive plot

A superb opportunity to acquire a semi detached house with direct access to the Forest in need of renovation. Foxlease Cottage is situated in a Forest glade with just two other properties on the outskirts of Lyndhurst.

The accommodation extends to some 1700 sq feet and is arranged over two floors. The property is in need of a scheme of renovation and may be suitable for extension subject to the relevant consents.

On the ground floor is a good sized sitting room with a delightful built in bureau, separate dining room and a kitchen family room, a utility/boot room with downstairs bathroom complete the ground floor. Upstairs are three well proportioned double bedrooms with a further box room/storage.