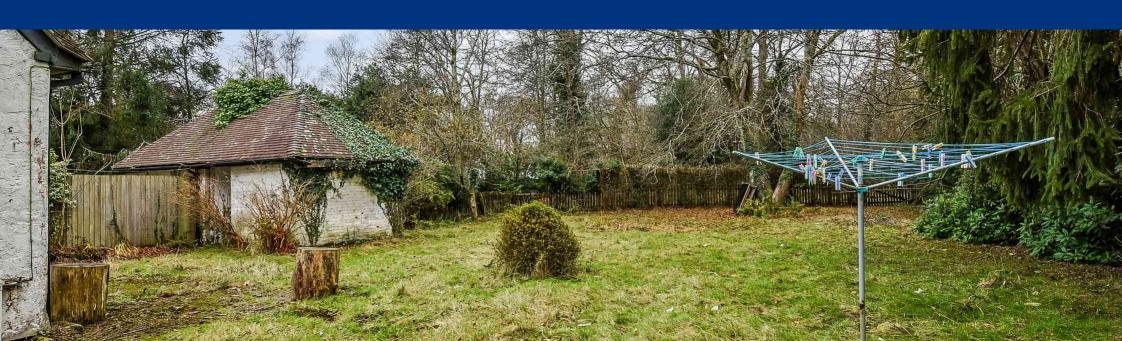

The gardens are a delight and extend to approximately 0.25 of an acre. The majority of which is laid to lawn and offers a good degree of seclusion. A pretty courtyard garden is at the front of the cottage and two car parking spaces to the side. There is the ability to create more parking subject to the relevant consents.