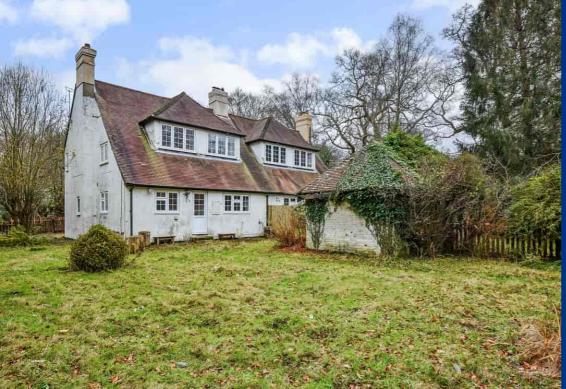

## Guide Price £525,000

- Character cottage
- Forest access
- No chain
- Rare opportunity

- Scope for renovation
- Outskirts of village
- Viewing essential
- Expansive plot

A superb opportunity to acquire a semi detached house with direct access to the Forest in need of renovation. Foxlease Cottage is situated in a Forest glade with just two other properties on the outskirts of Lyndhurst.

The accommodation extends to some 1700 sq feet and is arranged over two floors. The property is in need of a scheme of renovation and may be suitable for extension subject to the relevant consents.

On the ground floor is a good sized sitting room with a delightful built in bureau, separate dining room and a kitchen family room, a utility/boot room with downstairs bathroom complete the ground floor. Upstairs are three well proportioned double bedrooms with a further box room/storage.