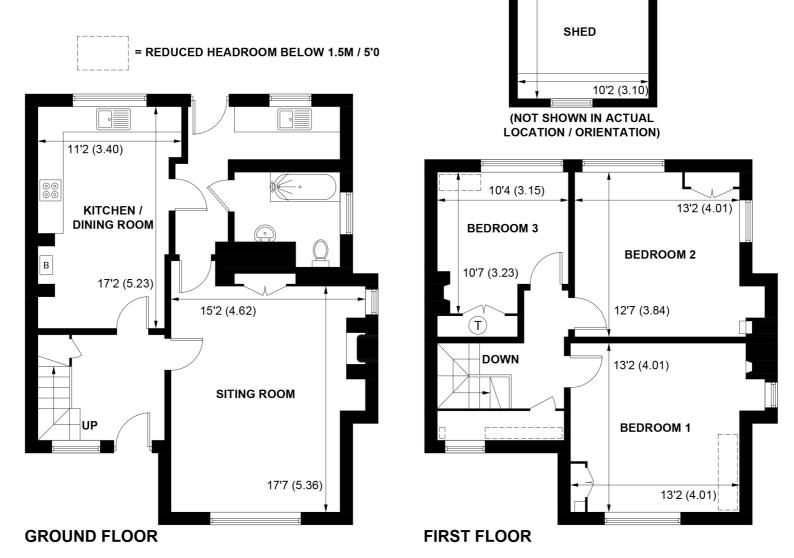

The accommodation extends to some 1700 sq feet and is arranged over two floors. The property is in need of a scheme of renovation and may be suitable for extension subject to the relevant consents.

On the ground floor is a good sized sitting room with a delightful built in bureau, separate dining room and a kitchen family room, a utility/boot room with downstairs bathroom complete the ground floor. Upstairs are three well proportioned double bedrooms with a further box room/storage.

The gardens are a delight and extend to approximately 0.25 of an acre. The majority of which is laid to lawn and offers a good degree of seclusion. A pretty courtyard garden is at the front of the cottage and two car parking spaces to the side. There is the ability to create more parking subject to the relevant consents.

We recommend a detailed inspection to appreciate this wonderful opportunity.

. 10'2 (3.10)

APPROXIMATE GROSS INTERNAL AREA = 1284 SQ FT / 119.3 SQ M OUTBUILDING = 103 SQ FT / 9.6 SQ M TOTAL = 1387 SQ FT / 128.9 SQ M