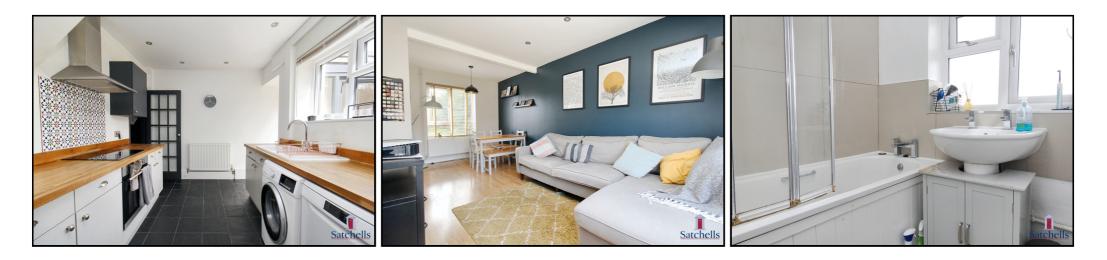

#### Kitchen:

Abt. 13' 8" x 8' 4" (4.17m x 2.54m) Comprising a range of wall and base units with natural wood worktops. Integrated oven, electric hob and extractor hood. Sink unit. Radiator. Window to rear. Tiled floor.

#### Living Room:

Abt. 18' 4" x 10' 8" (5.59m x 3.25m) Dual aspect double glazed windows to front and rear. Two radiators. Laminate flooring. Door to kitchen.

#### Bathroom:

Abt. 5' 5" x 4' 8" (1.65m x 1.42m) Privacy window to rear. Suite comprising bath with mixer taps , wall shower and glass screen, wash hand basin. Tiled walls and floor. Extractor. Spotlights.