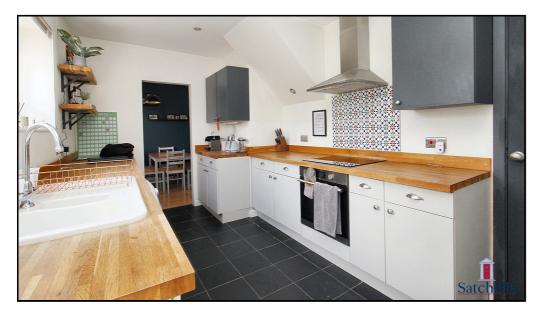

#### Kitchen:

Abt. 13' 8" x 8' 4" (4.17m x 2.54m) Comprising a range of wall and base units with natural wood worktops. Integrated oven, electric hob and extractor hood. Sink unit. Radiator. Window to rear. Tiled floor.