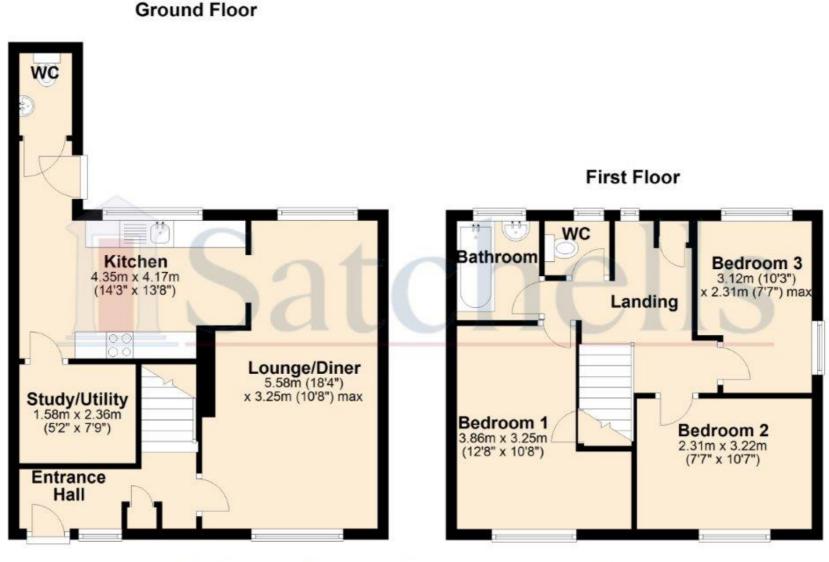

### Ground Floor:

#### Hall:

Circular window to front. Radiator. Utilities cupboard. Stairs to first floor. Laminate flooring.

#### Kitchen:

Abt. 13' 8" x 8' 4" (4.17m x 2.54m) Comprising a range of wall and base units with natural wood worktops. Integrated oven, electric hob and extractor hood. Sink unit. Radiator. Window to rear. Tiled floor.

#### Internal Lobby:

Leading to WC. Space for appliances. Upvc door to garden.

#### Utility:

Abt. 7' 9" x 5' 2" (2.36m x 1.57m) Space for fridge/freezer and tumble dryer. Shelving. Tiled floor.

#### WC:

Abt. 4' 8" x 2' 8" (1.42m x 0.81m) Suite comprising low level WC and wash hand basin. Extractor fan. Tiled flooring.

#### Living Room:

Abt. 18' 4" x 10' 8" (5.59m x 3.25m) Dual aspect double glazed windows to front and rear. Two radiators. Laminate flooring. Door to kitchen.

#### First Floor:

#### Landing:

Window to rear. Airing cupboard. Spotlights. Carpet flooring.

#### **Bedroom One:**

Abt. 12' 8" x 10' 8" (3.86m x 3.25m) Window to front. Alcove for dresser. Cupboard. Access to loft. Carpet flooring.

#### Bedroom Two:

Abt. 10' 7" x 7' 7" (3.23m x 2.31m) Window to front. Radiator. Carpet flooring.

#### **Bedroom Three:**

Abt. 10' 3" x 7' 7" (3.12m x 2.31m) Dual aspect windows to side and rear Radiator. Carpet flooring.

#### WC:

Privacy window to rear. WC. Extractor. Tiled flooring.

#### Bathroom:

Abt. 5' 5" x 4' 8" (1.65m x 1.42m) Privacy window to rear. Suite comprising bath with mixer taps , wall shower and glass screen, wash hand basin. Tiled walls and floor. Extractor. Spotlights.

# Satchells

For illustrative purposes only - NOT TO SCALE - Measurements shown are approximate. The size and position of doors, windows, appliances and other features are approximate. Plan produced using PlanUp.