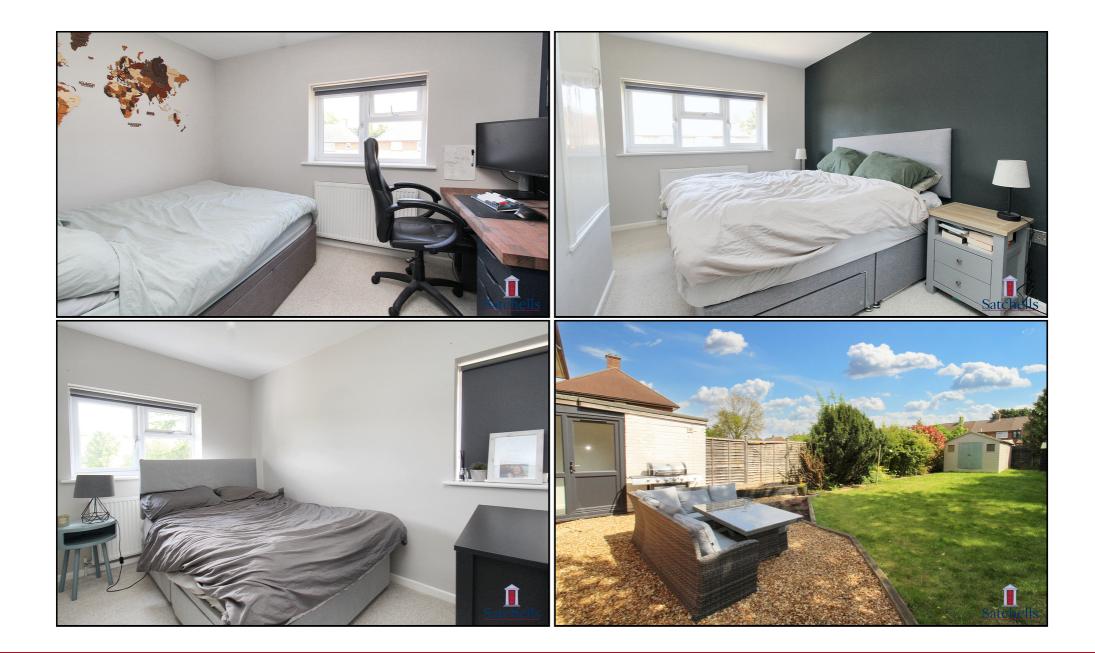

#### Living Room:

Abt. 18' 4" x 10' 8" (5.59m x 3.25m) Dual aspect double glazed windows to front and rear. Two radiators. Laminate flooring. Door to kitchen.

#### **Bedroom One:**

Abt. 12' 8" x 10' 8" (3.86m x 3.25m) Window to front. Alcove for dresser. Cupboard. Access to loft. Carpet flooring.

#### Bedroom Two:

Abt. 10' 7" x 7' 7" (3.23m x 2.31m) Window to front. Radiator. Carpet flooring.

#### **Bedroom Three:**

Abt. 10' 3" x 7' 7" (3.12m x 2.31m) Dual aspect windows to side and rear Radiator. Carpet flooring.

#### **Rear Garden:**

Enclosed by wooden fencing and mostly laid to lawn with gravel seating area. Raided beds and shrubs. Large shed.