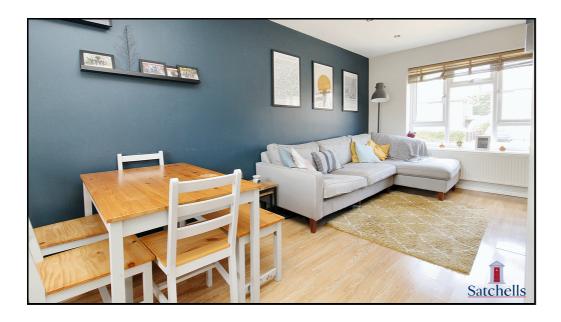

#### Living Room:

Abt. 18' 4" x 10' 8" (5.59m x 3.25m) Dual aspect double glazed windows to front and rear. Two radiators. Laminate flooring. Door to kitchen.