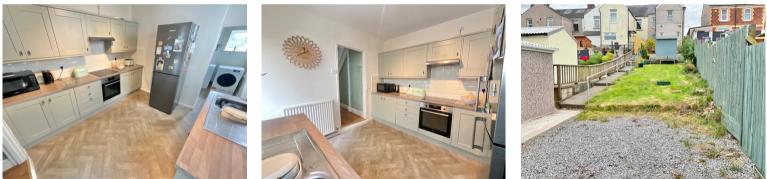

On the ground floor is an entrance hall, a lounge with bay window, a dining room, a refitted kitchen with Shaker style units, a utility area and a cloakroom. On the first floor are the 3 bedrooms and a shower room.

The property has a reslated roof, has double glazing and has gas central heating although it would benefit from some redecoration.

The long rear garden has good parking off the rear service lane (garage space) onto a lawn leading up to a patio.