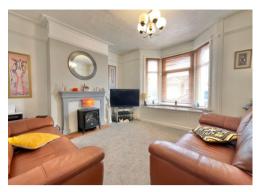

On the ground floor is an entrance hall, a lounge with bay window, a dining room, a refitted kitchen with Shaker style units, a utility area and a cloakroom. On the first floor are the 3 bedrooms and a shower room.