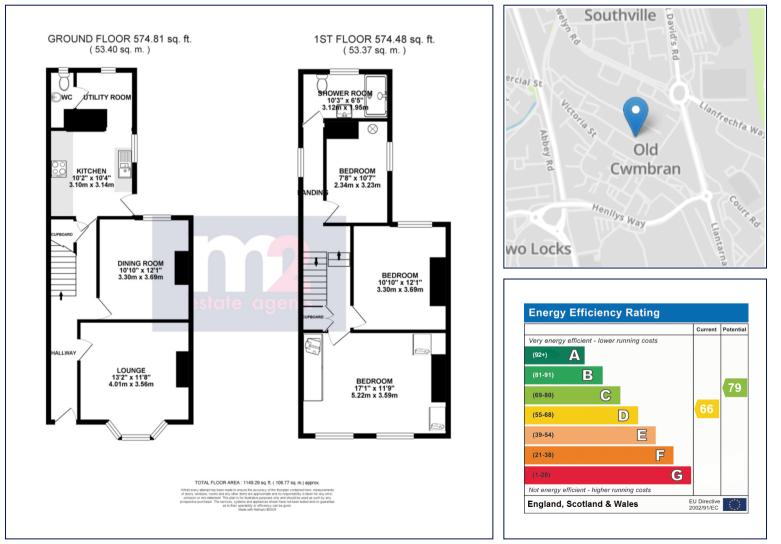

On the ground floor is an entrance hall, a lounge with bay window, a dining room, a refitted kitchen with Shaker style units, a utility area and a cloakroom. On the first floor are the 3 bedrooms and a shower room.

The property has a reslated roof, has double glazing and has gas central heating although it would benefit from some redecoration.

The long rear garden has good parking off the rear service lane (garage space) onto a lawn leading up to a patio.

EPC D66. Council Tax Band C. Freehold. Services: All mains services Council Tax Band: Tax Band C. Torfaen Council.

All room sizes are approximate. Electrical installations, plumbing, central heating and drainage installations are noted on the basis of a visual inspection only. They have not been tested and no warranty of condition or fitness for purpose is implied in their inclusion. Potential purchasers are warned that they must make their own enquiries as to the condition of the appliances, installations or any element of the structure or fabric of the property.