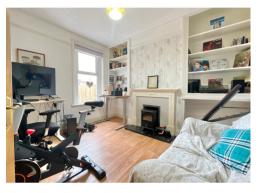

On the ground floor is an entrance hall, a lounge with bay window, a dining room, a refitted kitchen with Shaker style units, a utility area and a cloakroom. On the first floor are the 3 bedrooms and a shower room.