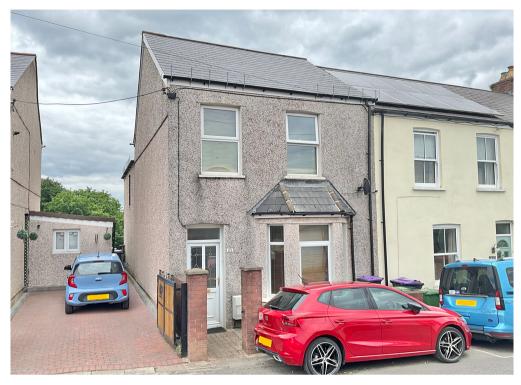

25 Ventnor Road, Cwmbran. NP44 3JZ £235,000 Tenure Freehold

- SPACIOUS BAY FRONTED END OF TERRACE
- TWO SEPARATE RECEPTION ROOMS
- THREE GENEROUS RECEPTION ROOMS
- REFITTED KITCHEN
- UTILITY AREA AND DOWNSTAIRS
  CLOAKROOM

- FIRST FLOOR SHOWER ROOM
- FORECOURT AND LONG REAR GARDEN
- MULTI VEHICLE PARKING
- CONVENIENT LOCATION
- GREAT POTENTIAL

69 Bridge Street, Newport, NP20 4AQ M2 Estate Agents Newport 01633 289622 www.m2ea.co.uk This is a deceptively spacious, forecourted end of terrace with three bedrooms and two reception rooms in this popular Old Cwmbran location convenient for all amenities. There is great potential to also extend into the large attic space.

The property has a reslated roof, has double glazing and has gas central heating although it would benefit from some redecoration.

The long rear garden has good parking off the rear service lane (garage space) onto a lawn leading up to a patio.