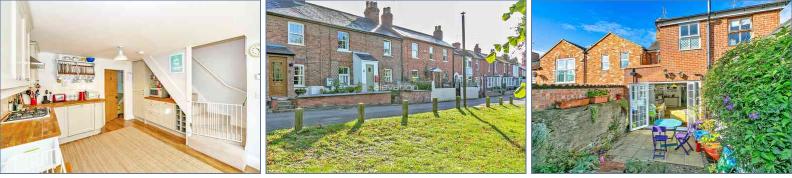

#### **Kitchen Diner**

6.08m x 3.58m (19' 11" x 11' 9")

#### **Rear and Front Garden**