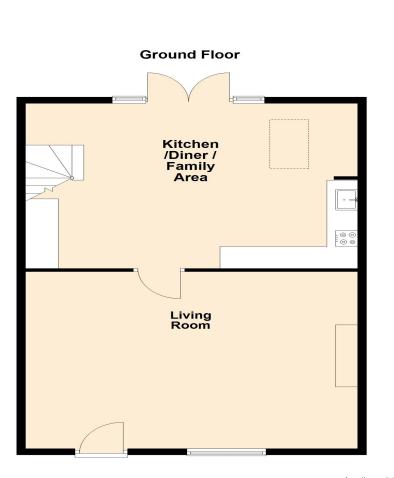

#### **GROUND FLOOR**

#### **Entrance Hall**

Doors leading to:

#### Lounge

3.76m x 3.33m (12' 4" x 10' 11")

#### **Kitchen Diner**

6.08m x 3.58m (19' 11" x 11' 9")