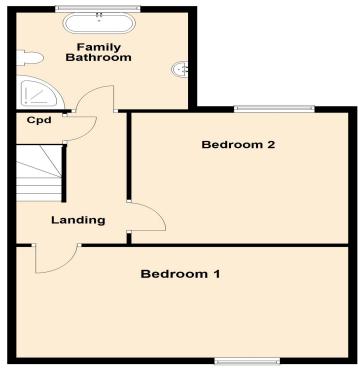

#### **FIRST FLOOR**

#### Landing

Doors leading to:

#### **Bedroom One**

3.77m x 3.35m (12' 4" x 11' 0")

#### **Bedroom Two**

3.06m x 1.95m (10' 0" x 6' 5")

#### **Family Bathroom**

Fitted to comprise three piece suite

#### **First Floor**

elevation estate agents Plan produced using PlanUp.