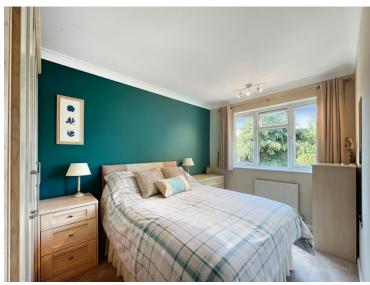

### WC

Landing Bedroom One

3.33m x 3.61m (10' 11" x 11' 10")

#### **Bedroom Two**

3.89m x 2.66m (12' 9" x 8' 9")