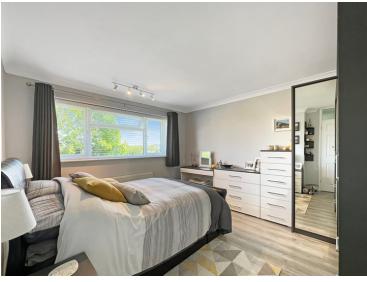

### WC

Landing Bedroom One

3.33m x 3.61m (10' 11" x 11' 10")

#### **Bedroom Two**

3.89m x 2.66m (12' 9" x 8' 9")