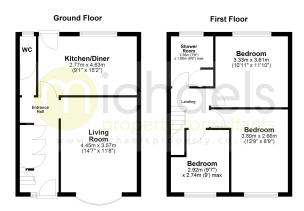

#### Floorplans

33 Godwin Close, Halstead

# Living Room

4.45m x 3.57m (14' 7" x 11' 9")

# Kitchen/Diner

2.77m x 4.63m (9' 1" x 15' 2")

### WC

Landing Bedroom One

3.33m x 3.61m (10' 11" x 11' 10")

#### **Bedroom Two**

3.89m x 2.66m (12' 9" x 8' 9")

### **Bedroom Three**

2.92m x 2.74m (9' 7" x 9' 0")

### **Shower Room**

2.35m x 1.99m (7' 9" x 6' 6")