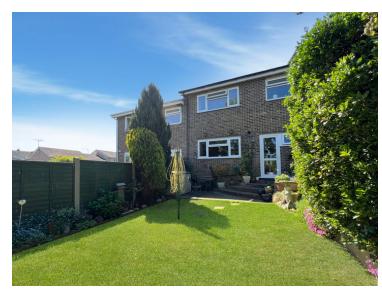

# Outside

Outside, the property boasts a private rear garden, ideal for relaxing or outdoor dining, along with a garage en bloc with parking directly in front. Additional on-street parking is also available.