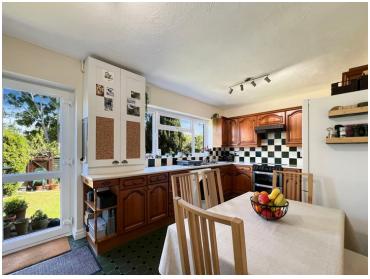

# michaels property consultants

# £300,000



- Well Presented & Maintained
  Throughout
- Mid Terrace House
- Ideal First Time Purchase
- Three Bedrooms
- Front Aspect Living Room With Bay Window
- Newly Fitted Shower Room & Ground Floor Cloakroom
- Kitchen/Diner
- 🖕 Garage En Bloc

# Ground



Godwin Close, Halstead, Essex. CO9

1XA.

Nestled in a quiet residential area of Halstead, this

well maintained, mid-terraced home on Godwin

Close presents an excellent opportunity for first-time buyers or those looking to take the next step on the

property ladder.

Call to view 01787 322799



# Property Details.

### **Room Measurements**

## **Entrance Hall**

# Living Room



4.45m x 3.57m (14' 7" x 11' 9")

# Kitchen/Diner



2.77m x 4.63m (9' 1" x 15' 2")

### WC



Landing Bedroom One



3.33m x 3.61m (10' 11" x 11' 10")

# Property Details.

#### **Bedroom Two**



3.89m x 2.66m (12' 9" x 8' 9")

### **Bedroom Three**



2.92m x 2.74m (9' 7" x 9' 0")

### **Shower Room**



2.35m x 1.99m (7' 9" x 6' 6")

# Outside



Outside, the property boasts a private rear garden, ideal for relaxing or outdoor dining, along with a garage en bloc with parking directly in front. Additional on-street parking is also available.

# Property Details.

#### Floorplans



33 Godwin Close, Halstead

#### Location



#### **Energy Ratings**

We have not carried out a structural survey and the services, appliances and specific fittings have not been tested. All photographs, measurements, floor plans and distances referred to are