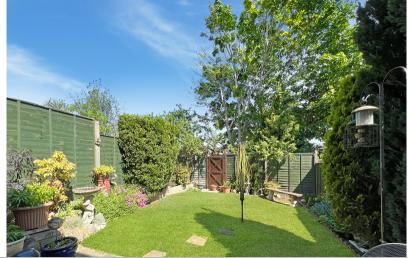

# Outside

Outside, the property boasts a private rear garden, ideal for relaxing or outdoor dining, along with a garage en bloc with parking directly in front. Additional on-street parking is also available.