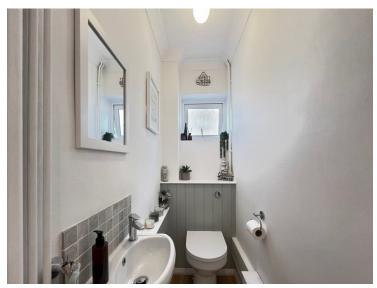

### WC

Landing Bedroom One

3.33m x 3.61m (10' 11" x 11' 10")

### **Shower Room**

2.35m x 1.99m (7' 9" x 6' 6")