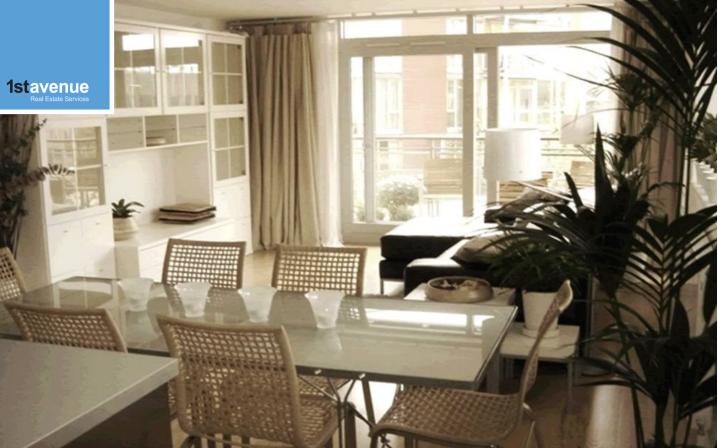

## Holly Court, Greenroof Way, Greenwich, SE10 0BP

£1,750 PCM

An impressive and spacious two bedroomed first floor apartment offering chic and stylish living space. The property further comprises fully fitted kitchen, generous double bedrooms, master, en-suite, sun drenched balcony and 24 hour concierge. Offered furnished with secured parking for one car. AVAILABLE 23rd JULY 2018.