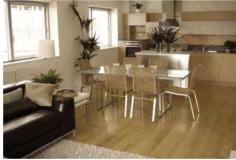

## Holly Court, Greenroof Way, Greenwich, SE10 0BP

£1,750 PCM

An impressive and spacious two bedroomed first floor apartment offering chic and stylish living space. The property further comprises fully fitted kitchen, generous double bedrooms, master, en-suite, sun drenched balcony and 24 hour concierge. Offered furnished with secured parking for one car. AVAILABLE 23rd JULY 2018.