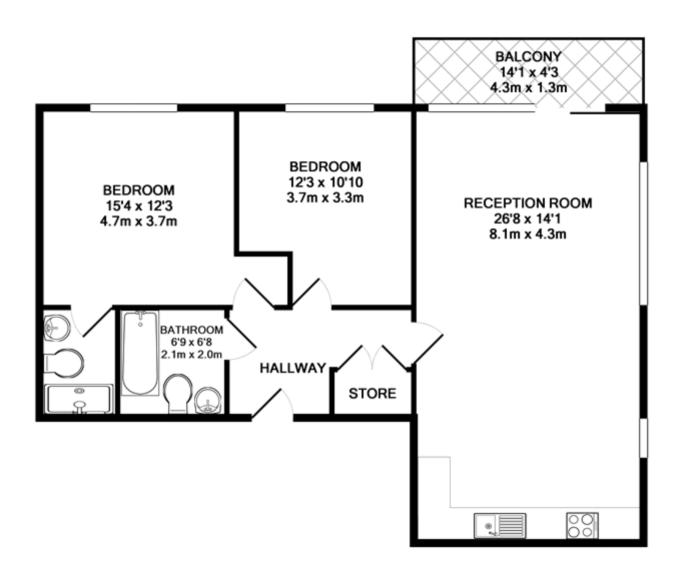

## TOTAL APPROX. FLOOR AREA 811 SQ.FT. (75.3 SQ.M.)

Whilst every attempt has been made to ensure the accuracy of the floor plan contained here, measurements of doors, windows, rooms and any other items are approximate and no responsibility is taken for any error, omission, or mis-statement. This plan is for illustrative purposes only and should be used as such by any prospective purchaser. The services, systems and appliances shown have not been tested and no guarantee as to their operability or efficiency can be given