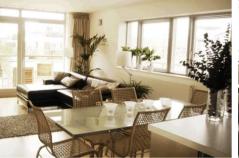

## Holly Court, Greenroof Way, Greenwich, SE10 0BP

£1,750 PCM

An impressive and spacious two bedroomed first floor apartment offering chic and stylish living space. The property further comprises fully fitted kitchen, generous double bedrooms, master, en-suite, sun drenched balcony and 24 hour concierge. Offered furnished with secured parking for one car. AVAILABLE 23rd JULY 2018.