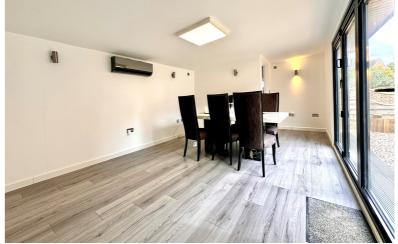

#### Garden Office/Studio

19' 6" x 11' 4" (5.94m x 3.45m) Fully insulated and air conditioned unit with bi-folding doors onto the garden, multiple sockets, internet points and a door to: