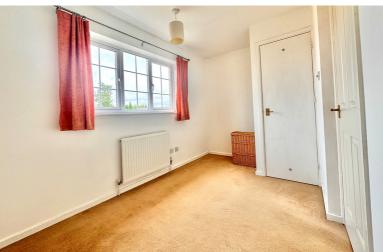

#### Bedroom Two

12' 5" x 7' 3" (3.78m x 2.21m) Window to the rear aspect, radiator, built in storage/airing cupboard with radiator.