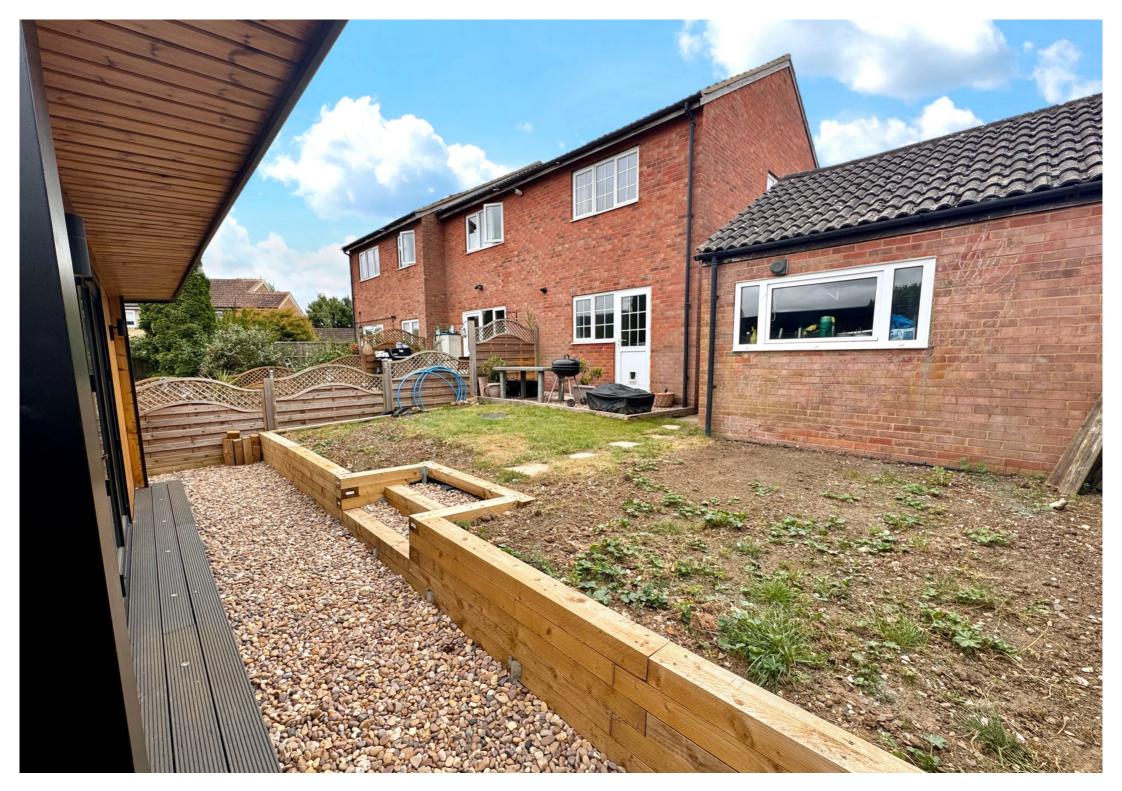

#### Rear

Rear garden laid to lawn measuring approx 30ft x 26ft – shingle seating area at the head of the garden leading to the garden office/studio at rear. Pedestrian access to the garage, gated access to the front of the property.

#### Garden Office/Studio

19' 6" x 11' 4" (5.94m x 3.45m) Fully insulated and air conditioned unit with bi-folding doors onto the garden, multiple sockets, internet points and a door to: