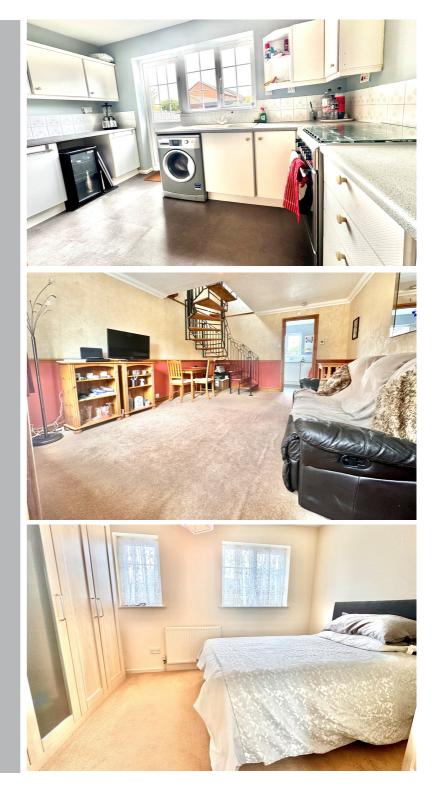

#### Kitchen

12' 4" x 7' 4" (3.76m x 2.24m) Window to the rear aspect, radiator, range of wall mounted and base level units with work surface over, inset sink with drainer, space for a washing machine, fridge/freezer, cooker, wall mounted gas boiler, external door to the rear.

#### Bedroom One

12' 4" x 8' 2" (3.76m x 2.49m) Two window to the front aspect, radiator, loft hatch.

#### Bedroom Two

12' 5" x 7' 3" (3.78m x 2.21m) Window to the rear aspect, radiator, built in storage/airing cupboard with radiator.

#### Shower Room

WC, wash hand basin, heated towel rail, shower cubicle.