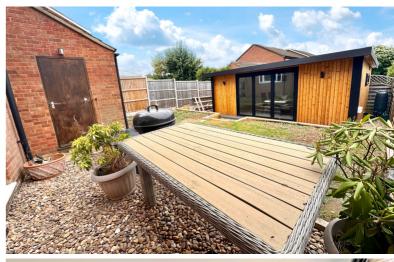

#### Rear

Rear garden laid to lawn measuring approx 30ft x 26ft – shingle seating area at the head of the garden leading to the garden office/studio at rear. Pedestrian access to the garage, gated access to the front of the property.

#### Garden Office/Studio

19' 6" x 11' 4" (5.94m x 3.45m) Fully insulated and air conditioned unit with bi-folding doors onto the garden, multiple sockets, internet points and a door to: