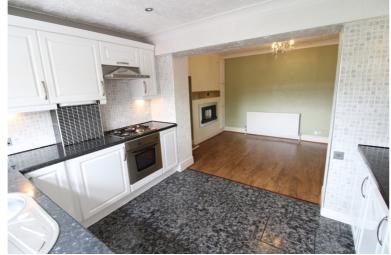

## **FULL DESCRIPTION**

Of interest to a variety of buyers is this extended three bedroom mid town house, situated in this popular residential location with excellent access to Keighley town centre. The accommodation comprises of a spacious lounge having an electric fire, radiator, double glazed window to the front. There is a dining room opening out into the kitchen which has base and wall mounted units, integrated oven, hob and extractor fan, double glazed window to the rear and double glazed stable door to the rear. To the first floor there are three bedrooms, and the shower room which has a shower cubicle, WC, wash hand basin. externally there is a front patio, and an enclosed rear garden with storage shed. Offered for sale with no onward chain, EPC Rating D.