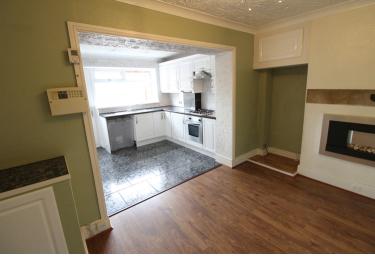

## **FULL DESCRIPTION**

Of interest to a variety of buyers is this extended three bedroom mid town house, situated in this popular residential location with excellent access to Keighley town centre. The accommodation comprises of a spacious lounge having an electric fire, radiator, double glazed window to the front. There is a dining room opening out into the kitchen which has base and wall mounted units, integrated oven, hob and extractor fan, double glazed window to the rear and double glazed stable door to the rear. To the first floor there are three bedrooms, and the shower room which has a shower cubicle, WC, wash hand basin. externally there is a front patio, and an enclosed rear garden with storage shed. Offered for sale with no onward chain, EPC Rating D.