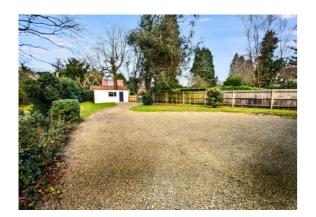

There is a spacious living room with far reaching views and a fire place (gas fire disconnected) with further double doors leading through to a conservatory. There is a modern kitchen with a utility room off with access to the rear and a separate dining room/study. There are 3 bedrooms all with built-in wardrobes, a well appointed family bathroom and separate cloakroom/wc. Outside there is a double detached garage and private driveway accessed through 5 bar gate that leads to the front of the property. The property is fully enclosed by wooden fencing and mature trees. The whole plot extends to circa 0.28 acres.