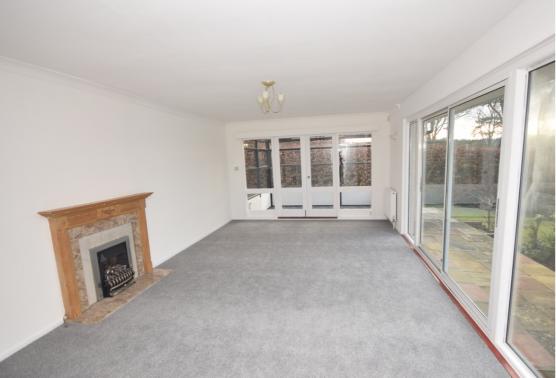

There is a spacious living room with far reaching views and a fire place (gas fire disconnected) with further double doors leading through to a conservatory. There is a modern kitchen with a utility room off with access to the rear and a separate dining room/study. There are 3 bedrooms all with built-in wardrobes, a well appointed family bathroom and separate cloakroom/wc. Outside there is a double detached garage and private driveway accessed through 5 bar gate that leads to the front of the property. The property is fully enclosed by wooden fencing and mature trees. The whole plot extends to circa 0.28 acres.