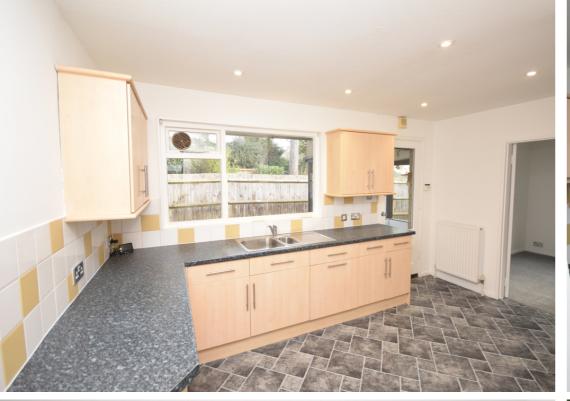

## **Description**

This Guildway bungalow offers fantastic potential to extend, subject to planning permission if required and is located within a highly desirable location in south Farnham .The property has recently been updated and benefits from a host of features including re-decoration throughout with new floor coverings, well appointed bath/shower room and and modern kitchen.

There is a spacious living room with far reaching views and a fire place (gas fire disconnected) with further double doors leading through to a conservatory. There is a modern kitchen with a utility room off with access to the rear and a separate dining room/study. There are 3 bedrooms all with built-in wardrobes, a well appointed family bathroom and separate cloakroom/wc. Outside there is a double detached garage and private driveway accessed through 5 bar gate that leads to the front of the property. The property is fully enclosed by wooden fencing and mature trees. The whole plot extends to circa 0.28 acres.