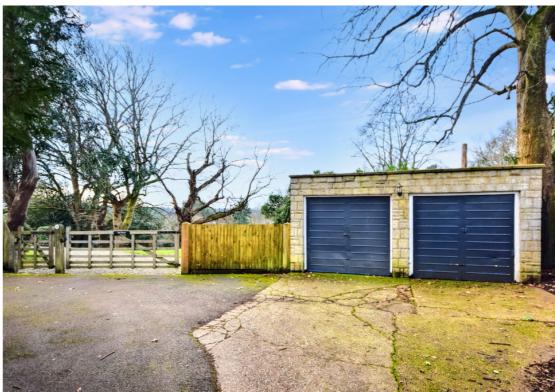

There is a spacious living room with far reaching views and a fire place (gas fire disconnected) with further double doors leading through to a conservatory. There is a modern kitchen with a utility room off with access to the rear and a separate dining room/study. There are 3 bedrooms all with built-in wardrobes, a well appointed family bathroom and separate cloakroom/wc. Outside there is a double detached garage and private driveway accessed through 5 bar gate that leads to the front of the property. The property is fully enclosed by wooden fencing and mature trees. The whole plot extends to circa 0.28 acres.