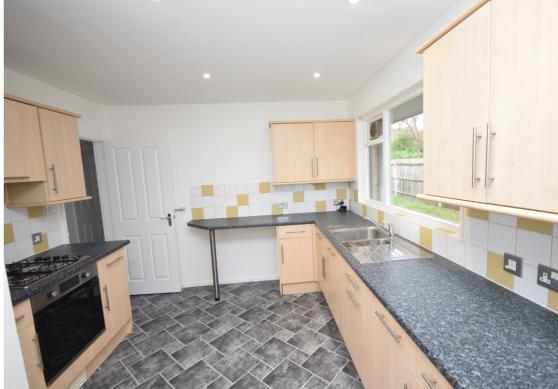

## **Description**

This Guildway bungalow offers fantastic potential to extend, subject to planning permission if required and is located within a highly desirable location in south Farnham .The property has recently been updated and benefits from a host of features including re-decoration throughout with new floor coverings, well appointed bath/shower room and and modern kitchen.

There is a spacious living room with far reaching views and a fire place (gas fire disconnected) with further double doors leading through to a conservatory. There is a modern kitchen with a utility room off with access to the rear and a separate dining room/study. There are 3 bedrooms all with built-in wardrobes, a well appointed family bathroom and separate cloakroom/wc. Outside there is a double detached garage and private driveway accessed through 5 bar gate that leads to the front of the property. The property is fully enclosed by wooden fencing and mature trees. The whole plot extends to circa 0.28 acres.