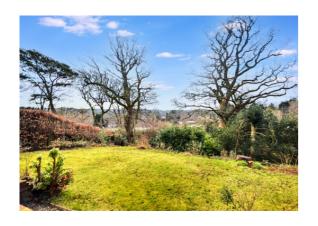

There is a spacious living room with far reaching views and a fire place (gas fire disconnected) with further double doors leading through to a conservatory. There is a modern kitchen with a utility room off with access to the rear and a separate dining room/study. There are 3 bedrooms all with built-in wardrobes, a well appointed family bathroom and separate cloakroom/wc. Outside there is a double detached garage and private driveway accessed through 5 bar gate that leads to the front of the property. The property is fully enclosed by wooden fencing and mature trees. The whole plot extends to circa 0.28 acres.