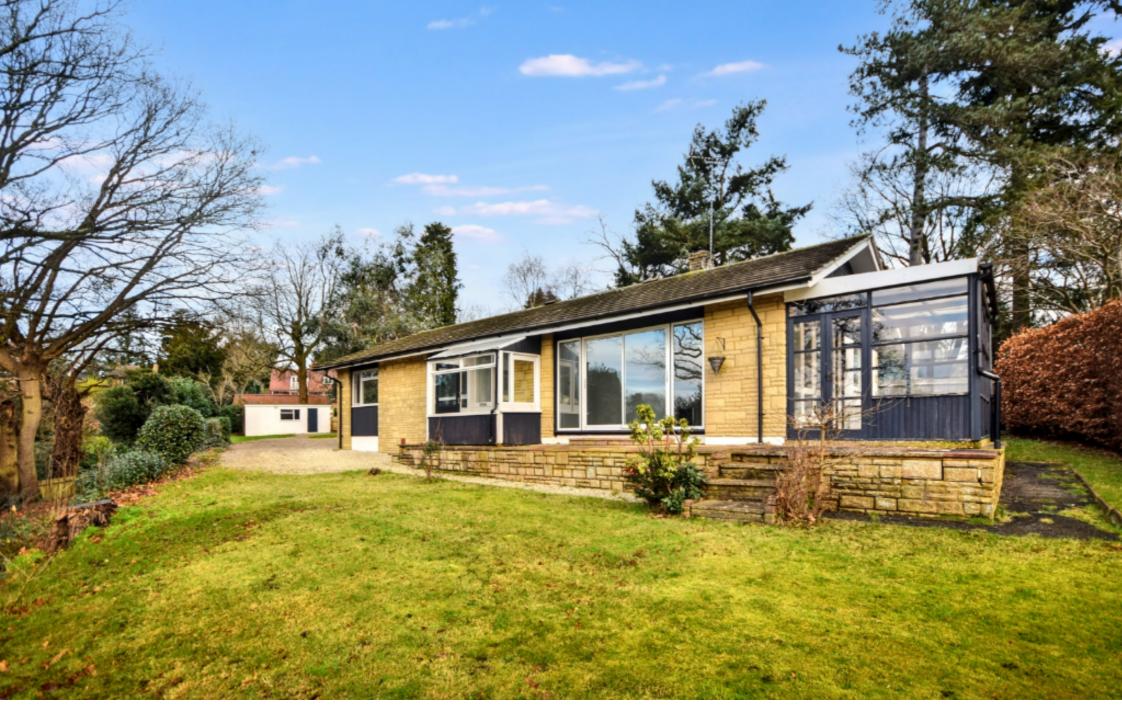

## **Description**

This Guildway bungalow offers fantastic potential to extend, subject to planning permission if required and is located within a highly desirable location in south Farnham .The property has recently been updated and benefits from a host of features including re-decoration throughout with new floor coverings, well appointed bath/shower room and and modern kitchen.

There is a spacious living room with far reaching views and a fire place (gas fire disconnected) with further double doors leading through to a conservatory. There is a modern kitchen with a utility room off with access to the rear and a separate dining room/study. There are 3 bedrooms all with built-in wardrobes, a well appointed family bathroom and separate cloakroom/wc. Outside there is a double detached garage and private driveway accessed through 5 bar gate that leads to the front of the property. The property is fully enclosed by wooden fencing and mature trees. The whole plot extends to circa 0.28 acres.