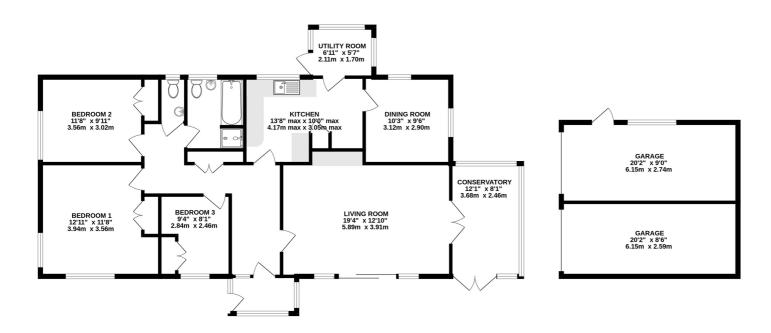

## 1711 sq.ft. (159.0 sq.m.) approx.

TOTAL FLOOR AREA: 1711 sq.ft. (159.0 sq.m.) approx.

Whilst every attempt has been made to ensure the accuracy of the floorplan contained here, measurements of doors, windows, rooms and any other items are approximate and no responsibility is taken for any error, omission or mis-statement. This plan is for illustrative purposes only and should be used as such by any prospective purchaser. The services, systems and appliances shown have not been tested and no guarantee as to their operability or efficiency can be given.

There is a spacious living room with far reaching views and a fire place (gas fire disconnected) with further double doors leading through to a conservatory. There is a modern kitchen with a utility room off with access to the rear and a separate dining room/study. There are 3 bedrooms all with built-in wardrobes, a well appointed family bathroom and separate cloakroom/wc. Outside there is a double detached garage and private driveway accessed through 5 bar gate that leads to the front of the property. The property is fully enclosed by wooden fencing and mature trees. The whole plot extends to circa 0.28 acres.