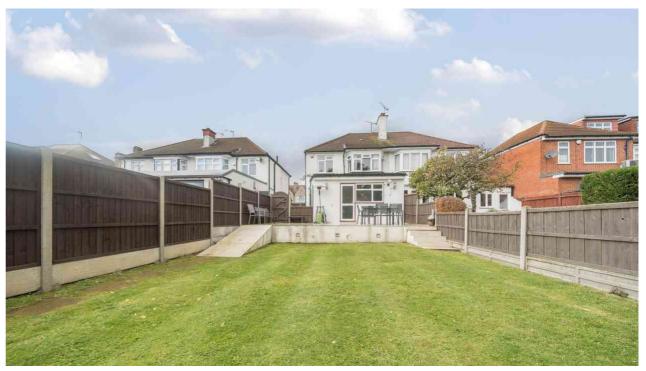

There is a beautifully kept rear garden and there is off street parking at the front plus a secured fenced off shared driveway.

Located on Regal Way and close to excellent local schools including Mount Stewart, Claremont and St Gregory's. The Jewish free school is also nearby on Fryent Way.