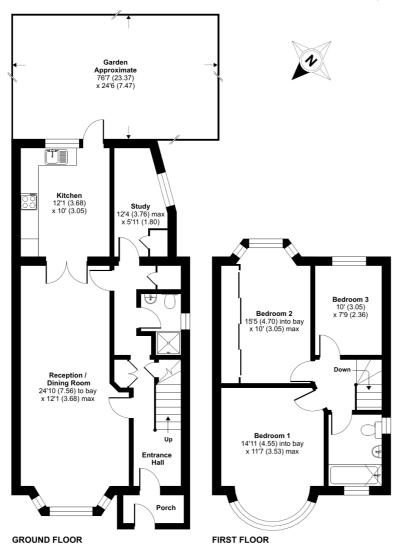

## Regal Way, Harrow, HA3

Approximate Area = 1179 sq ft / 109.5 sq m

For identification only - Not to scale

Floor plan produced in accordance with RICS Property Measurement Standards incorporating International Property Measurement Standards (IPMS2 Residential). ©n/checom 2023. Produced for Cow & Co Properties Ltd. REF: 1048940