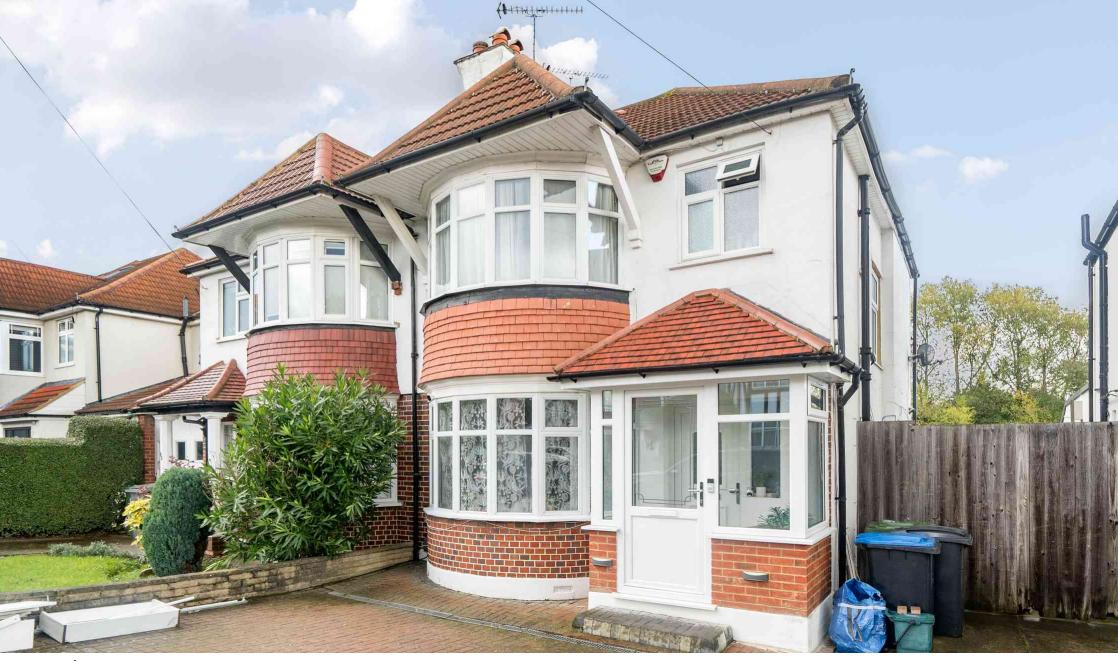

Regal Way, Brent, HA3 0RY

GUIDE PRICE £650,000 - £750,000 This wonderful 1930's style semi detached family home has been extended to the rear of the ground floor. The accommodation comprises of and entrance porch, hallway, downstairs bathroom/wc, downstairs study/4th bedroom, through lounge with extended kitchen at rear. the first floor has a landing and access to loft space with further potential to convert the attic (stpp). There are three generous bedrooms and a family bathroom/wc.

There is a beautifully kept rear garden and there is off street parking at the front plus a secured fenced off shared driveway.

Located on Regal Way and close to excellent local schools including Mount Stewart, Claremont and St Gregory's. The Jewish free school is also nearby on Fryent Way.

Tel: 0208 065 0010 Web: cowandco-london.com

- Extended 3/4 bedroom semi
- Through lounge/dining room
- Fitted kitchen
- Downstairs study/4th bedroom
- Two bathrooms
- Off street parking for two vehicles
- Secured shared driveway
- Superb sized rear garden