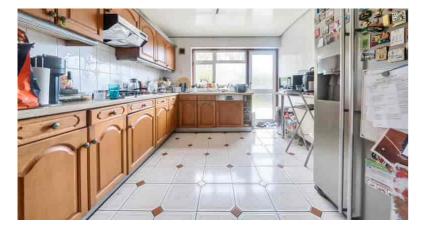

Regal Way, Brent, HA3 0RY

GUIDE PRICE £650,000 - £750,000 This wonderful 1930's style semi detached family home has been extended to the rear of the ground floor. The accommodation comprises of and entrance porch, hallway, downstairs bathroom/wc, downstairs study/4th bedroom, through lounge with extended kitchen at rear. the first floor has a landing and access to loft space with further potential to convert the attic (stpp). There are three generous bedrooms and a family bathroom/wc.

Tel: 0208 065 0010 Web: cowandco-london.com

- Extended 3/4 bedroom semi
- Through lounge/dining room
- Fitted kitchen
- Downstairs study/4th bedroom
- Two bathrooms
- Off street parking for two vehicles
- Secured shared driveway
- Superb sized rear garden