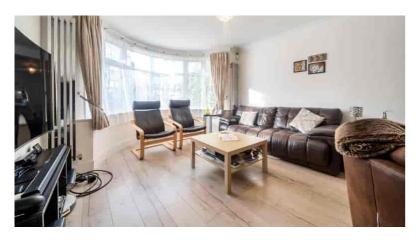

Regal Way, Brent, HA3 0RY

GUIDE PRICE £650,000 - £750,000 This wonderful 1930's style semi detached family home has been extended to the rear of the ground floor. The accommodation comprises of and entrance porch, hallway, downstairs bathroom/wc, downstairs study/4th bedroom, through lounge with extended kitchen at rear. the first floor has a landing and access to loft space with further potential to convert the attic (stpp). There are three generous bedrooms and a family bathroom/wc.

Tel: 0208 065 0010 Web: cowandco-london.com

- Extended 3/4 bedroom semi
- Through lounge/dining room
- Fitted kitchen
- Downstairs study/4th bedroom
- Two bathrooms
- Off street parking for two vehicles
- Secured shared driveway
- Superb sized rear garden