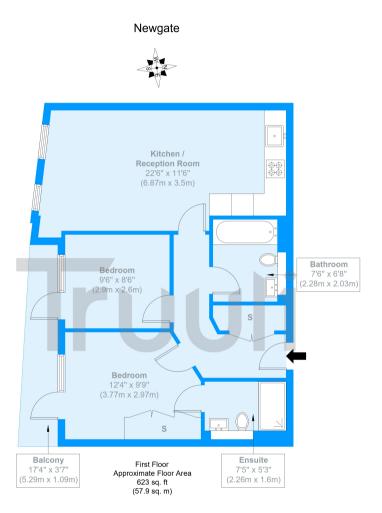

Approximate Gross Internal Area = 57.9 sq m / 623 sq ft
Balcony = 4.9 sq m / 53 sq ft
Total = 62.8 sq m / 676 sq ft

The Floor plan is not to scale and measurements and areas shown are approximate and therefore should be used for illustrative purposes only. The plan has been prepared in accordance with the RICS code of Measuring Practice and whilst we have confidence in the information produced it must not be relied on. Maximum lengths and widths are represented on the floor plan. If there is any aspect of particular importance, you should carry out or commission your own inspection of the property.