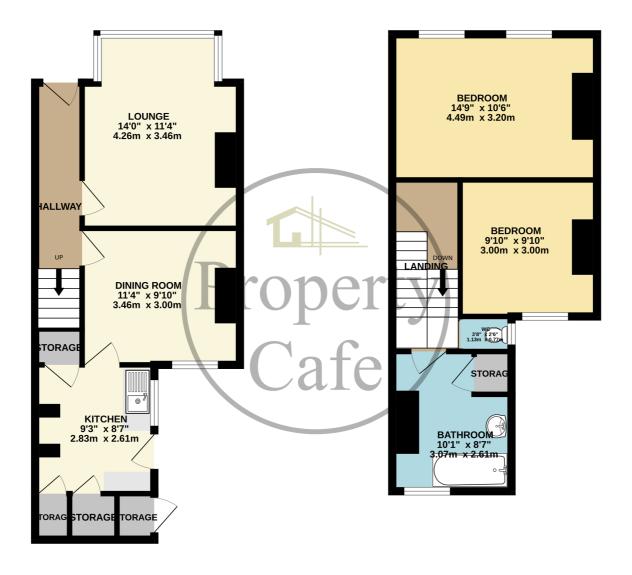

TOTAL FLOOR AREA: 809 sq.ft. (75.2 sq.m.) approx.

White every attempt no be normal to be resure the accuracy of the floroplant contained here, measurements of doors windown contained here, measurements of doors windown combined many of the floroplant contained here, measurements of doors windown contained here. The services measurement of the floroplant contained here are contained on the contained of the contained here. The services, systems and appliances shown have not been tested and no guarantee as to their operability or efficiency can be given.

26 Reginald Road, Bexhill-on-Sea, East Sussex, TN39 3PH Spacious Two Bedroom Character House £225,000

Property Cafe are delighted to offer for sale this spacious two bedroom mid terrace house situated in a sought after town centre location. Accommodation and benefits include; Spacious lounge with box bay window & feature fireplace; An additional reception room currently used as a dining room with access directly onto the kitchen which offer ample storage & worktop space. Upstairs comprises of; Two double bedrooms also benefitting from feature fireplaces; A large modern fitted bathroom offering bath with overhead shower and wash basin; A separate WC. Externally this house boasts a low maintenance private rear garden. Offered for sale with no onward chain we recommend you view at your earliest convenience.

- Two Bedroom Terraced House
  - Two reception Rooms
  - Modern Fitted Kitchen
  - Two Double Bedrooms
  - Modern Fitted Bathroom

- Low Maintenance Rear Garden
- Double Glazed & Gas Central Heated Throughout
  - Sought After Town Centre Location
    - Sold With No Onward Chain
    - Viewing Highly Recommended