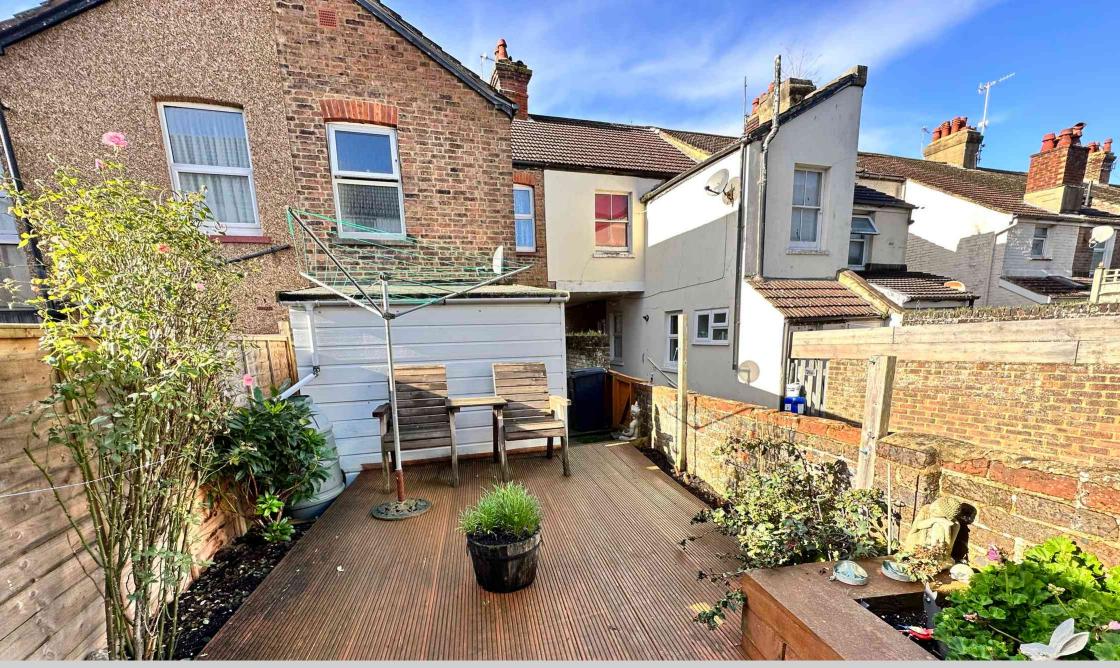

26 Reginald Road, Bexhill-on-Sea, East Sussex, TN39 3PH Spacious Two Bedroom Character House £225,000

Property Cafe are delighted to offer for sale this spacious two bedroom mid terrace house situated in a sought after town centre location. Accommodation and benefits include; Spacious lounge with box bay window & feature fireplace; An additional reception room currently used as a dining room with access directly onto the kitchen which offer ample storage & worktop space. Upstairs comprises of; Two double bedrooms also benefitting from feature fireplaces; A large modern fitted bathroom offering bath with overhead shower and wash basin; A separate WC. Externally this house boasts a low maintenance private rear garden. Offered for sale with no onward chain we recommend you view at your earliest convenience.

- Two Bedroom Terraced House
  - Two reception Rooms
  - Modern Fitted Kitchen
  - Two Double Bedrooms
  - Modern Fitted Bathroom

- Low Maintenance Rear Garden
- Double Glazed & Gas Central Heated Throughout
  - Sought After Town Centre Location
    - Sold With No Onward Chain
    - Viewing Highly Recommended