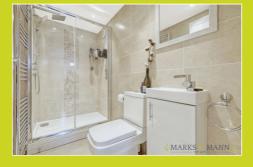

#### **Ground Floor Shower Room**

2.63m x 1.25m (8' 8" x 4' 1")

Three piece shower room with skimmed ceiling, spotlighting, floor to ceiling tiling, heated towel rack, under sink storage and tiled flooring.