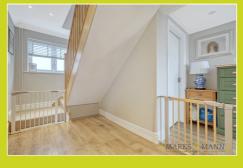

#### Lariania

Skimmed ceiling, overhead lighting, access to loft via hatch, side aspect UPVC double glazed window and carpeted flooring.