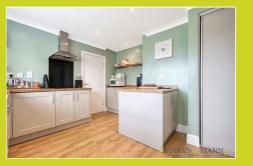

#### Kitchen

4.00m x 3.70m (13' 1" x 12' 2")

Skimmed ceiling, spotlighting, rear aspect UPVC double glazed window, rear aspect beck door, radiator and wood effect flooring. Kitchen consists of a range of base and eye level units with integrated sink drainer, fridge freezer, washing machine, tumble dryer, electric oven, electric hob and extraction unit, it also houses both the boiler and the water softener.