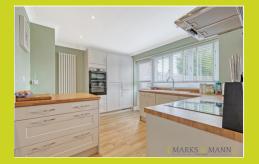

#### Kitchen

4.00m x 3.70m (13' 1" x 12' 2")

Skimmed ceiling, spotlighting, rear aspect UPVC double glazed window, rear aspect beck door, radiator and wood effect flooring. Kitchen consists of a range of base and eye level units with integrated sink drainer, fridge freezer, washing machine, tumble dryer, electric oven, electric hob and extraction unit, it also houses both the boiler and the water softener.