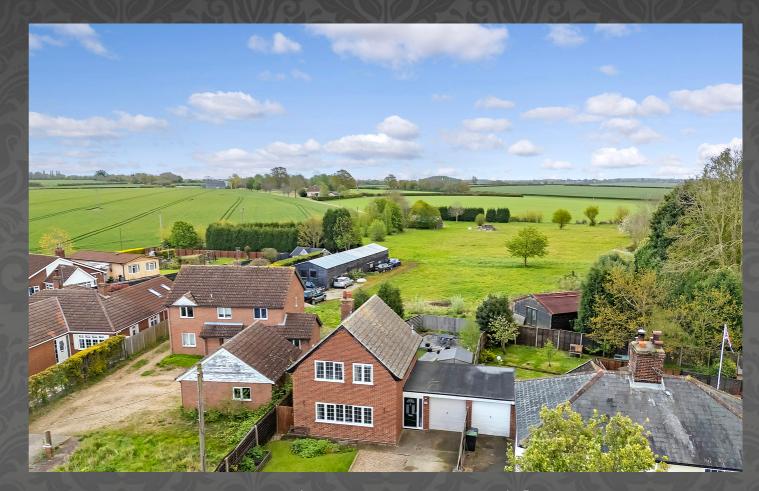

### **Creeting St Peter, Ipswich**

GUIDE PRICE £350K-£375K PROPERTY WONT BE ON THE MARKET FOR LONG, EARLY IN PERSON VIEWING RECOMENDED. This stunning, three double bedroom, detached property in the highly sought after village of Creeting St. Peter has a lot to offer; from its modern interior to its fully integrated kitchen, it combines modern luxury with a rural setting. Boasting generously sized rooms throughout as well as a ground floor shower room, garage, landscaped rear garden and off street parking for up to four vehicles with the potential for more, this property could be your perfect family home.

#### Front Garden

The right side of the front has a half concrete half shingle driveway with space for up to four vehicles leading up to the front door and garage. The left side is laid to lawn with flowerbeds on each side.