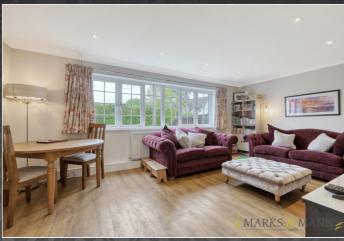

#### Lounge

5.83m x 3.92m (19' 2" x 12' 10")

Skimmed ceiling, spotlighting, front aspect UPVC double glazed window, radiator, feature original working fireplace and wood effect flooring.