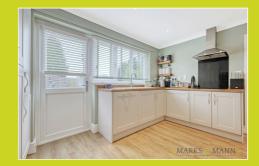

#### Kitchen

4.00m x 3.70m (13' 1" x 12' 2")

Skimmed ceiling, spotlighting, rear aspect UPVC double glazed window, rear aspect beck door, radiator and wood effect flooring. Kitchen consists of a range of base and eye level units with integrated sink drainer, fridge freezer, washing machine, tumble dryer, electric oven, electric hob and extraction unit, it also houses both the boiler and the water softener.