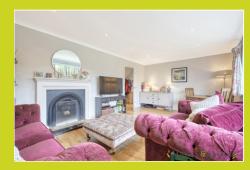

#### Lounge

5.83m x 3.92m (19' 2" x 12' 10")

Skimmed ceiling, spotlighting, front aspect UPVC double glazed window, radiator, feature original working fireplace and wood effect flooring.