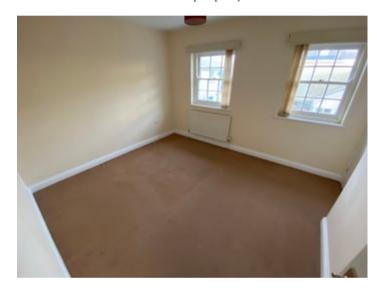

## Bedroom 1

10' 5" x 11' 6" (3.17m x 3.51m) with a built in cupboard and 2 windows to the front of the property. Radiator.

# Bedroom 2

8' 2'' x 10' 8'' (2.49m x 3.25m) a good sized room with a Velux window and radiator.