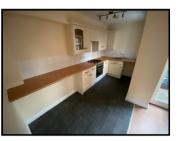

## Kitchen

6' 9" x 13' 4" (2.06m x 4.06m) Cottage style kitchen with a range of floor and wall units with work tops over and breakfast bar. Stainless steel sink with drainer. 4 ring gas hobs with an electric oven under and extractor fan.