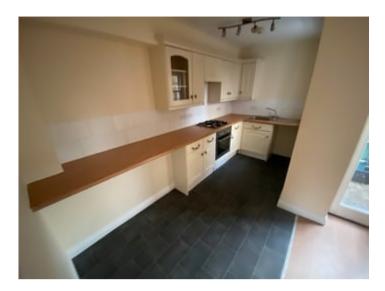

## Kitchen

6' 9" x 13' 4" (2.06m x 4.06m) Cottage style kitchen with a range of floor and wall units with work tops over and breakfast bar. Stainless steel sink with drainer. 4 ring gas hobs with an electric oven under and extractor fan.