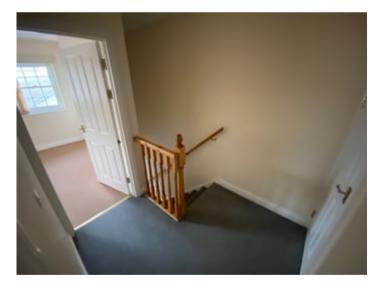

# Landing

Approached via staircase from reception hallway. Airing cupboard housing 'Main' Combi boiler.
Access to loft.