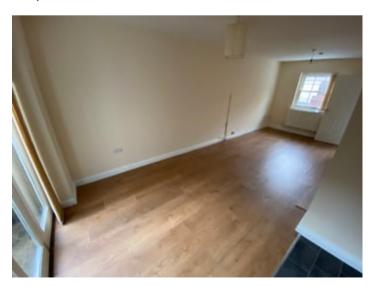

## Living Room

21' 6" x 8' 2" (6.55m x 2.49m) With double glazing windows facing the front of the property with Double doors to the rear yard. TV Point. Radiator.