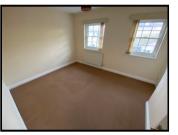

## Bedroom 1

10' 5" x 11' 6" (3.17m x 3.51m) with a built in cupboard and 2 windows to the front of the property. Radiator.

# Bedroom 2

8' 2'' x 10' 8'' (2.49m x 3.25m) a good sized room with a Velux window and radiator.