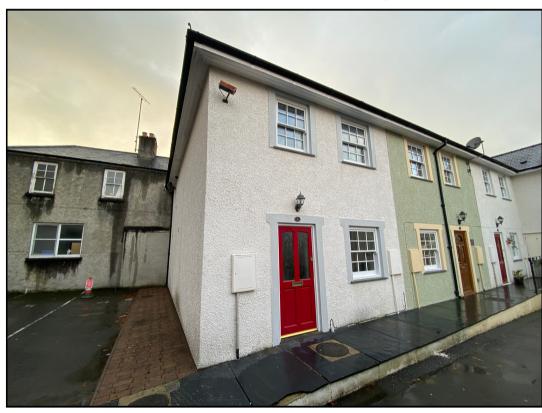

# Perfect property for first time buyer or as a retirement home located in the centre of the University town Lampeter

6 Old Post Office Mews, Market Street, Lampeter, Ceredigion. SA48 7DW.

R/3479/LD

£99,000

## General Description

6 Old Post Office Mews is an end terrace 2 bedroomed property within level walking distance to the town centre. The property is maintained to a high standard and is of easy maintenance, benefitting from mains gas fired central heating and double glazing throughout.

The property benefits from a designated parking space to the side.

Ideally suiting first time buyers or as an investment with its convenient location.

The accommodation provides more specifically the following:-