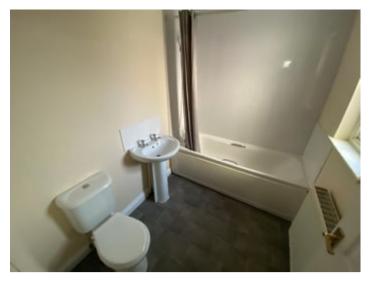

#### Bathroom

A three piece suite with a pedestal wash hand basin, low level W.C., and a panel bath with a shower over. Extractor fan.