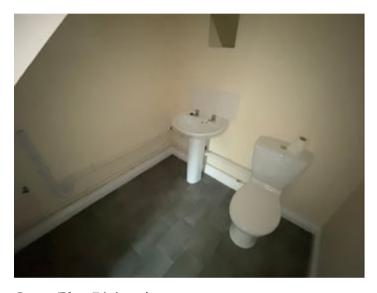

#### Cloakroom

Occupying a Low Level Flush W/C, pedestal wash hand basin and plumbing for an automatic washing machine.