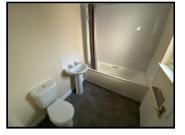

#### Bathroom

A three piece suite with a pedestal wash hand basin, low level W.C., and a panel bath with a shower over. Extractor fan.