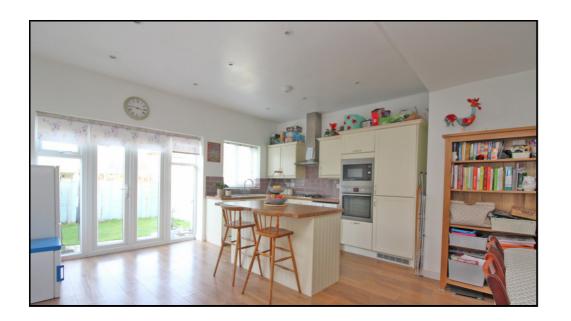

#### Kitchen:

Abt. 17' 5" x 16' 0" (5.31m x 4.88m) Double glazed window to rear aspect. A range of fitted base units. Centre island. Plumbing for washing machine. Integral oven and extractor. Integral fridge/freezer and dishwasher. Sink and drainer unit. Two radiators. Laminate flooring.