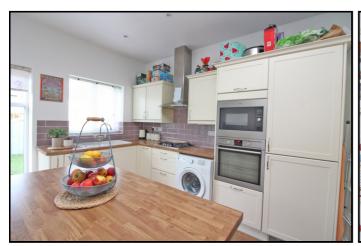

#### Kitchen:

Abt. 17' 5" x 16' 0" (5.31m x 4.88m) Double glazed window to rear aspect. A range of fitted base units. Centre island. Plumbing for washing machine. Integral oven and extractor. Integral fridge/freezer and dishwasher. Sink and drainer unit. Two radiators. Laminate flooring.