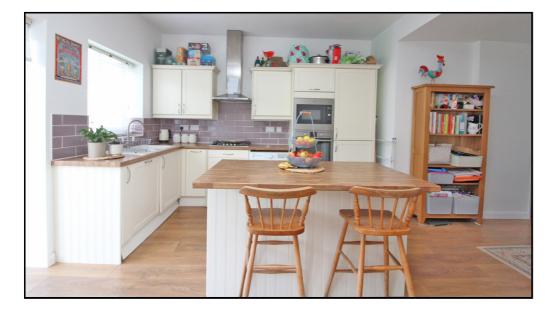

#### Kitchen:

Abt. 17' 5" x 16' 0" (5.31m x 4.88m) Double glazed window to rear aspect. A range of fitted base units. Centre island. Plumbing for washing machine. Integral oven and extractor. Integral fridge/freezer and dishwasher. Sink and drainer unit. Two radiators. Laminate flooring.