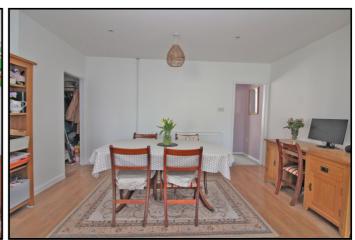

#### Kitchen:

Abt. 17' 5" x 16' 0" (5.31m x 4.88m) Double glazed window to rear aspect. A range of fitted base units. Centre island. Plumbing for washing machine. Integral oven and extractor. Integral fridge/freezer and dishwasher. Sink and drainer unit. Two radiators. Laminate flooring.