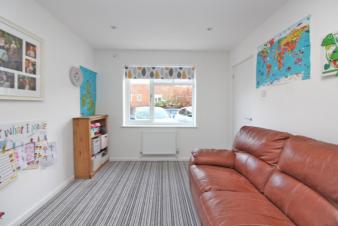

## Snug:

Abt. 15' 9" x 9' 3" (4.80m x 2.82m) Double glazed window to front aspect. Radiator. Fitted carpet.