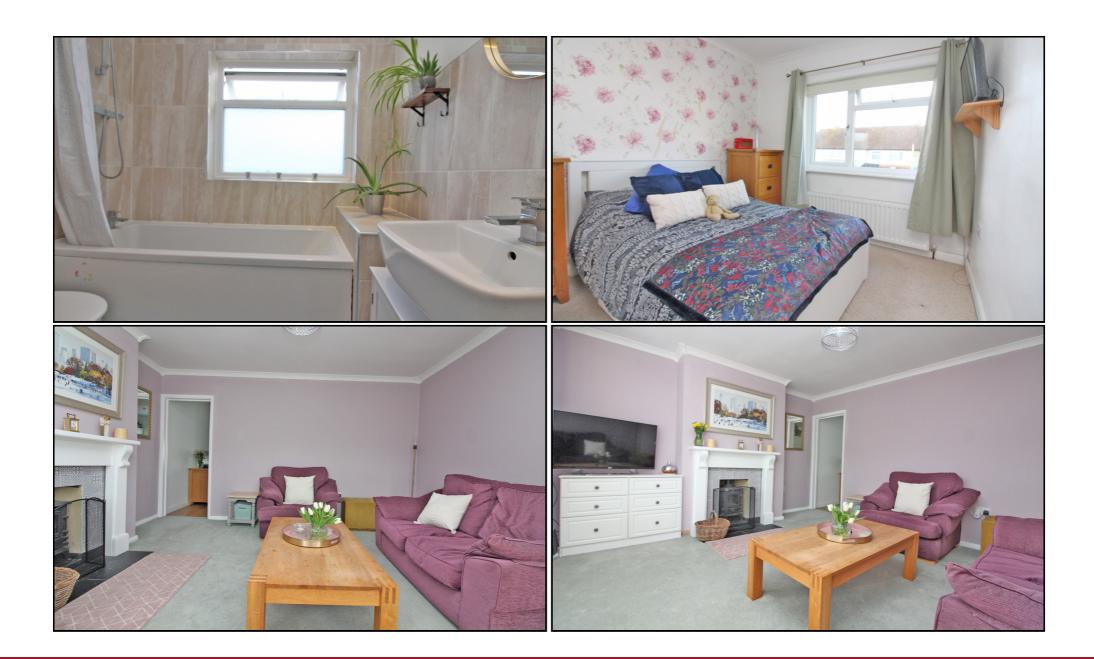

## Lounge:

Abt. 15' 9" x 14' 8" (4.80m x 4.47m) Double glazed window to rear aspect. Radiator. Fitted carpet. Log burner.

#### **Bedroom One:**

Abt. 11' 2" x 9' 5" (3.40m x 2.87m) Double glazed window to rear aspect. Fitted carpet. Radiator.

#### **Bedroom Two:**

Abt. 10' 8" x 9' 5" (3.25m x 2.87m) Double glazed window to front aspect. Fitted carpet. Radiator.

#### **Bedroom Three:**

Abt. 8' 4" x 8' 2" (2.54m x 2.49m) Double glazed window to rear aspect. Fitted carpet. Radiator.

## **Bathroom:**

Suite comprising bath, low level wc and wash hand basin. Heated towel rail. Double glazed front window to rear aspect.

**External** 

Front:

Off street parking for three cars.

**Rear Garden:** 