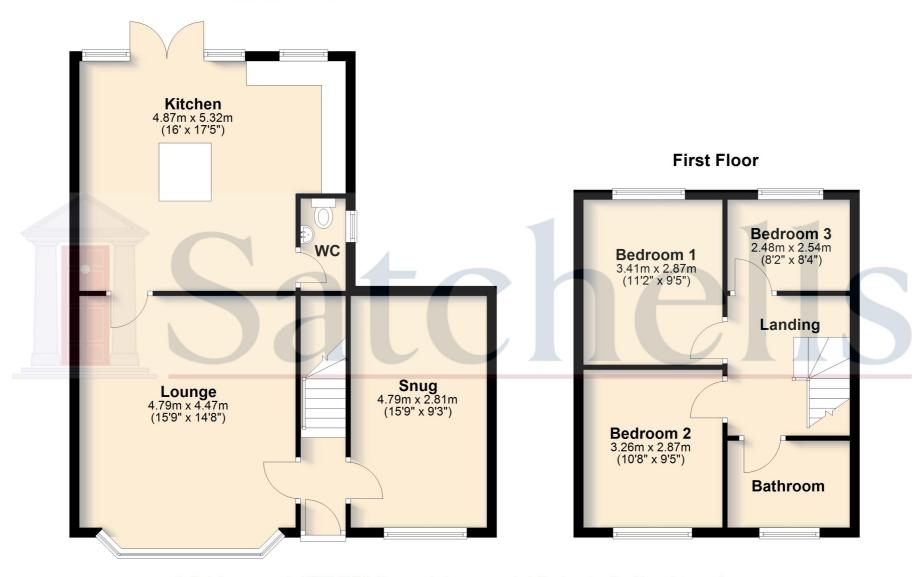

#### **Ground Floor**

## Lounge:

Abt. 15' 9" x 14' 8" (4.80m x 4.47m) Double glazed window to rear aspect. Radiator. Fitted carpet. Log burner.

#### Kitchen:

Abt. 17' 5" x 16' 0" (5.31m x 4.88m) Double glazed window to rear aspect. A range of fitted base units. Centre island. Plumbing for washing machine. Integral oven and extractor. Integral fridge/freezer and dishwasher. Sink and drainer unit. Two radiators. Laminate flooring.

## Cloakroom:

Suite comprising low level wc and hand wash basin. Radiator. Double glazed frosted window to side aspect.

## Snug:

Abt. 15' 9" x 9' 3" (4.80m x 2.82m) Double glazed window to front aspect. Radiator. Fitted carpet.

#### **First Floor**

## Landing:

Doors to:

#### **Bedroom One:**

Abt. 11' 2" x 9' 5" (3.40m x 2.87m) Double glazed window to rear aspect. Fitted carpet. Radiator.

#### **Bedroom Two:**

Abt. 10' 8" x 9' 5" (3.25m x 2.87m) Double glazed window to front aspect. Fitted carpet. Radiator.

#### **Bedroom Three:**

Abt. 8' 4" x 8' 2" (2.54m x 2.49m) Double glazed window to rear aspect. Fitted carpet. Radiator.

## **Bathroom:**

Suite comprising bath, low level wc and wash hand basin. Heated towel rail. Double glazed front window to rear aspect.

**External** 

Front:

Off street parking for three cars.

**Rear Garden:** 

#### **Ground Floor**

For illustrative purposes only - NOT TO SCALE - Measurements shown are approximate. The size and position of doors, windows, appliances and other features are approximate.

Plan produced using PlanUp.