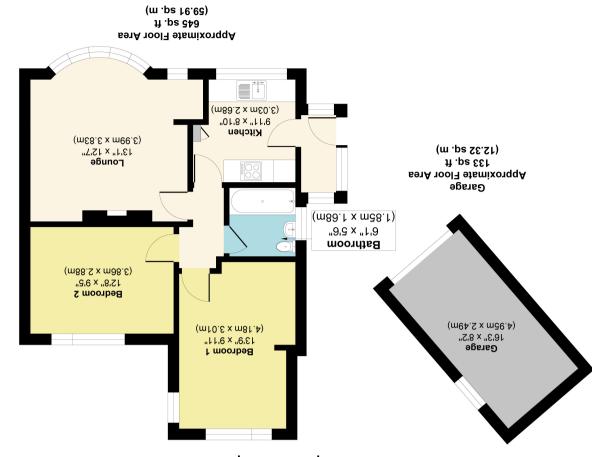

## The Glade, York YO31 1LA

Offered for sale with the benefit of no onward chain is this semi detached bungalow situated on a corner plot on a in a quiet cul de sac just off the popular Stockton Lane. Boasting an entrance hallway, living room with feature fireplace and large bay window, updated well equipped kitchen with attached porch, two good sized double bedrooms and a three piece house bathroom.

Externally the property benefits from a driveway and a detached garage, small front garden and an enclosed generous sized rear garden.

Well presented yet still offering potential to improve, this wonderful home is likely to generate high interest levels and so early viewing is highly recommended.