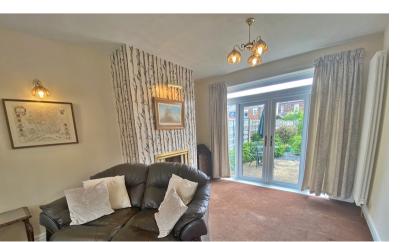

Situated on this ever-popular road in Grappenhall is this bay-fronted semi-detached home that comes to the market with no onward chain. The property provides a great opportunity to alter the current layout and extend the footprint. The property benefits from having three bedrooms, off-road parking, and a large rear garden. Internally there is an entrance hallway, lounge/diner with French doors to the rear, dining room, and kitchen with a range of fitted units. On the first floor, there is a front bedroom with a bay window, stripped floors and an original fireplace, two further bedrooms, and a three-piece bathroom suite. Externally there is a gated driveway to the front, garden, and to the rear is a fabulous garden which must be over 100ft in length.