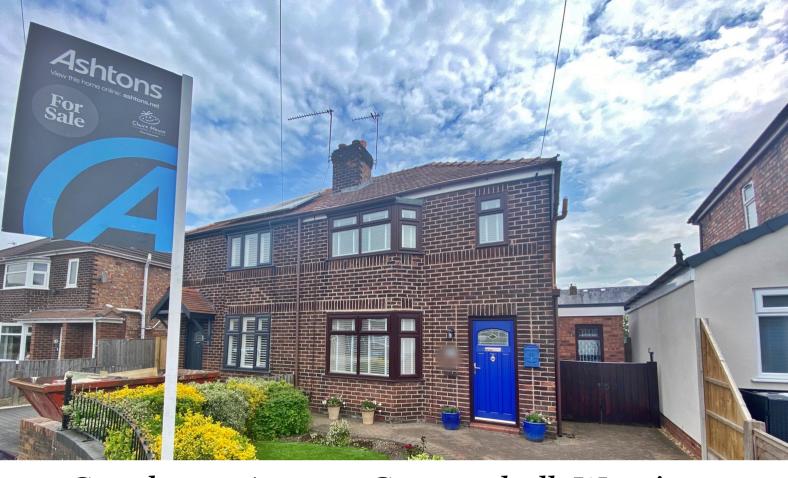

## 42 Cawthorne Avenue, Grappenhall, Warrington, Cheshire. WA4 2LP.

£320,000

BAY FRONTED SEMI-DETACHED | THREE BEDROOMS | FULLY DOUBLE GLAZED |
GREAT PONTENTIAL | STUNNING REAR GARDEN | QUIET GRAPPENHALL LOCATION |
NO ONWARDS CHAIN | FREEHOLD TITLE |

Situated on this ever-popular road in Grappenhall is this bay-fronted semi-detached home that comes to the market with no onward chain. The property provides a great opportunity to alter the current layout and extend the footprint. The property benefits from having three bedrooms, off-road parking, and a large rear garden. Internally there is an entrance hallway, lounge/diner with French doors to the rear, dining room, and kitchen with a range of fitted units. On the first floor, there is a front bedroom with a bay window, stripped floors and an original fireplace, two further bedrooms, and a three-piece bathroom suite. Externally there is a gated driveway to the front, garden, and to the rear is a fabulous garden which must be over 100ft in length.