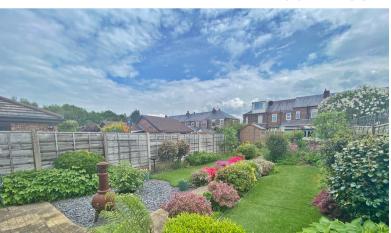

Situated on this ever-popular road in Grappenhall is this bay-fronted semi-detached home that comes to the market with no onward chain. The property provides a great opportunity to alter the current layout and extend the footprint. The property benefits from having three bedrooms, off-road parking, and a large rear garden. Internally there is an entrance hallway, lounge/diner with French doors to the rear, dining room, and kitchen with a range of fitted units. On the first floor, there is a front bedroom with a bay window, stripped floors and an original fireplace, two further bedrooms, and a three-piece bathroom suite. Externally there is a gated driveway to the front, garden, and to the rear is a fabulous garden which must be over 100ft in length.