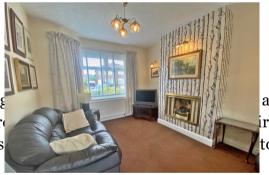

Situated on this ever-popular road in Grappenhall is this bay-fronted semi-detached home that comes to the market with no onward chain. The property provides a great opportunity to alter the current layout and extend the footprint. The property benefits from having three bedrooms, off-road parking, and a large rear garden. Internally there is an entrance hallway, lounge/diner with French doors to the rear, dining room, and kitchen with a range of fitted units. On the first floor, there is a front bedroom with a bay window, stripped floors and an original fireplace, two further bedrooms, and a three-piece bathroom suite. Externally there is a gated driveway to the front, garden, and to the rear is a fabulous garden which must be over 100ft in length.