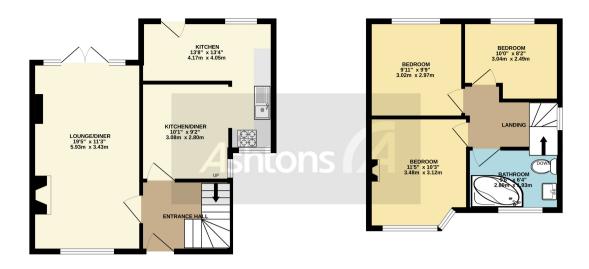

TOTAL FLOOR AREA: 885 sq.ft. (82.2 sq.m.) approx. Whilst every attempt has been made to ensure the accuracy of the floorpian contained where, measurement of doors, windows, rooms and any offer thems are approximate and no responsibility is taken for any error prospective purchaser. The services, systems and appliances shown have not been tested and no guarante as to their operability or efficiency can be given.