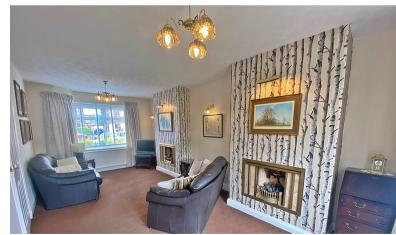

Situated on this ever-popular road in Grappenhall is this bay-fronted semi-detached home that comes to the market with no onward chain. The property provides a great opportunity to alter the current layout and extend the footprint. The property benefits from having three bedrooms, off-road parking, and a large rear garden. Internally there is an entrance hallway, lounge/diner with French doors to the rear, dining room, and kitchen with a range of fitted units. On the first floor, there is a front bedroom with a bay window, stripped floors and an original fireplace, two further bedrooms, and a three-piece bathroom suite. Externally there is a gated driveway to the front, garden, and to the rear is a fabulous garden which must be over 100ft in length.