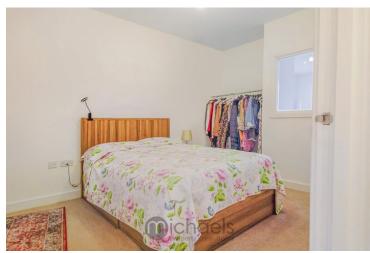

#### Master Bedroom

 $13'2" \times 9'5"$  (4.01 m x 2.87 m) Internal window looking into the lounge area, radiator.