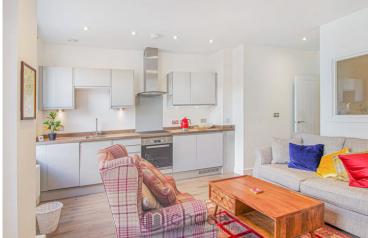

#### Kitchen/Lounge/Dining Area

 $16'3" \times 14'1"$  (4.95m x 4.29m) UPVC window to front aspect, wall and base level units, sink and drainer with mixer tap over, oven and hob, extractor fan, integrated appliances, work surfaces, two radiators.