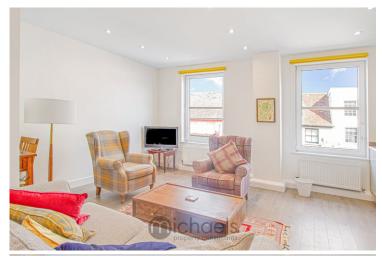

#### Kitchen/Lounge/Dining Area

 $16'3" \times 14'1"$  (4.95m x 4.29m) UPVC window to front aspect, wall and base level units, sink and drainer with mixer tap over, oven and hob, extractor fan, integrated appliances, work surfaces, two radiators.