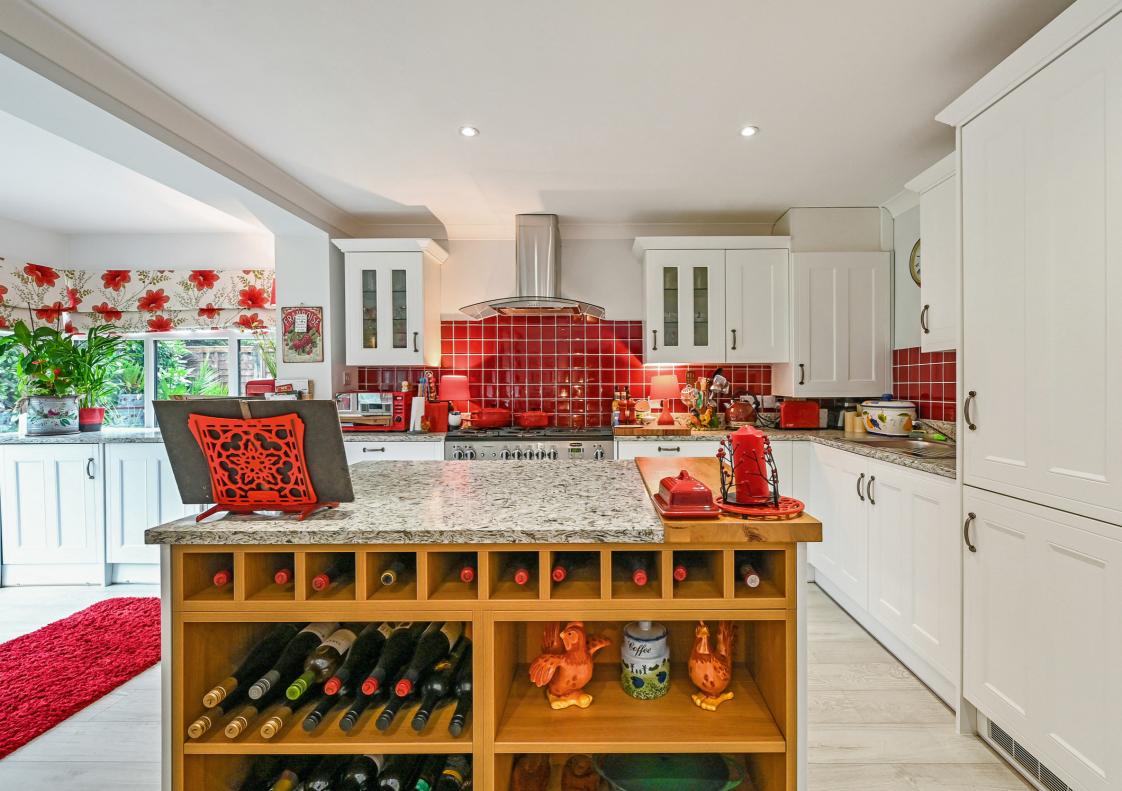

As you step inside, you'll be immediately impressed by the large spacious hallway, stylish décor which perfectly compliments the classic bungalow layout.

The real heart of this home is the stunning kitchen dining room, that's perfect for hosting dinner parties or family gatherings. The kitchen itself has a good amount of cupboard space, granite worksurfaces, integrated appliances and a large gas range-style cooker. This room is flooded with natural light, thanks to the large windows and southerly facing garden.