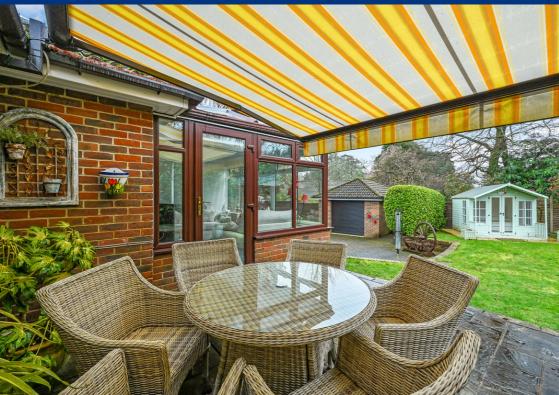

The separate sitting room is equally impressive, offering a cosy space to snuggle up with a good book in front of the fire, double doors lead nicely into the sunroom, which is the perfect place to soak up the sunshine for your morning coffee.