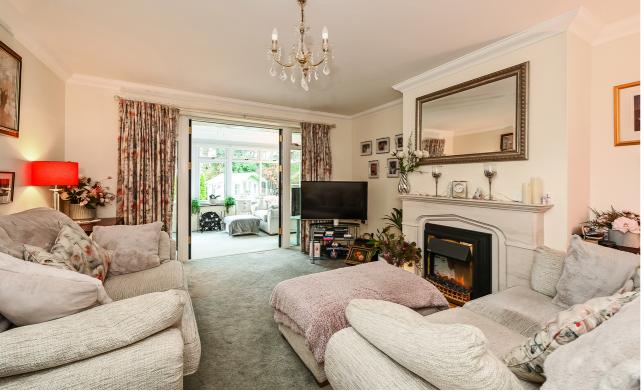

The separate sitting room is equally impressive, offering a cosy space to snuggle up with a good book in front of the fire, double doors lead nicely into the sunroom, which is the perfect place to soak up the sunshine for your morning coffee.