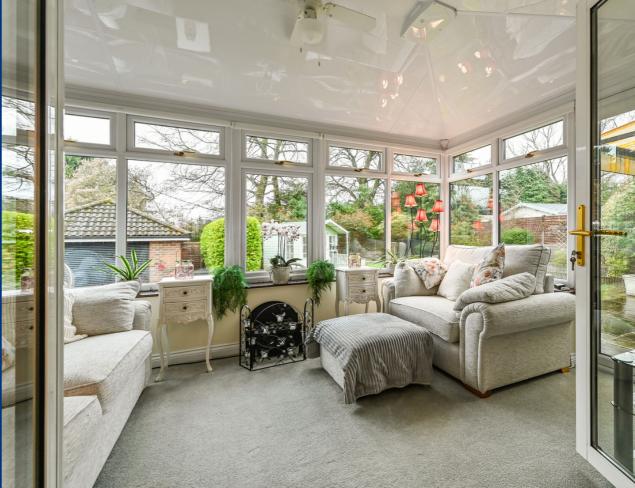

The separate sitting room is equally impressive, offering a cosy space to snuggle up with a good book in front of the fire, double doors lead nicely into the sunroom, which is the perfect place to soak up the sunshine for your morning coffee.