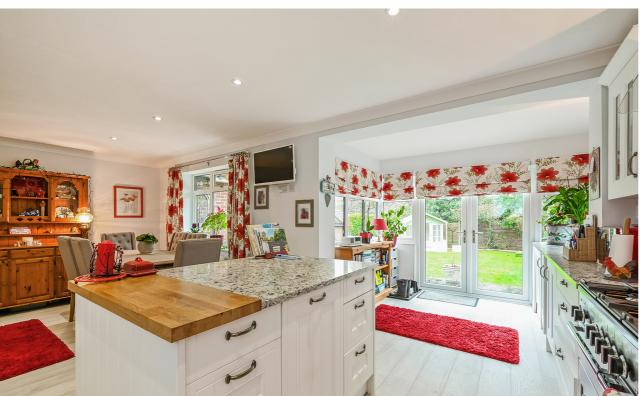

As you step inside, you'll be immediately impressed by the large spacious hallway, stylish décor which perfectly compliments the classic bungalow layout.

The real heart of this home is the stunning kitchen dining room, that's perfect for hosting dinner parties or family gatherings. The kitchen itself has a good amount of cupboard space, granite worksurfaces, integrated appliances and a large gas range-style cooker. This room is flooded with natural light, thanks to the large windows and southerly facing garden.