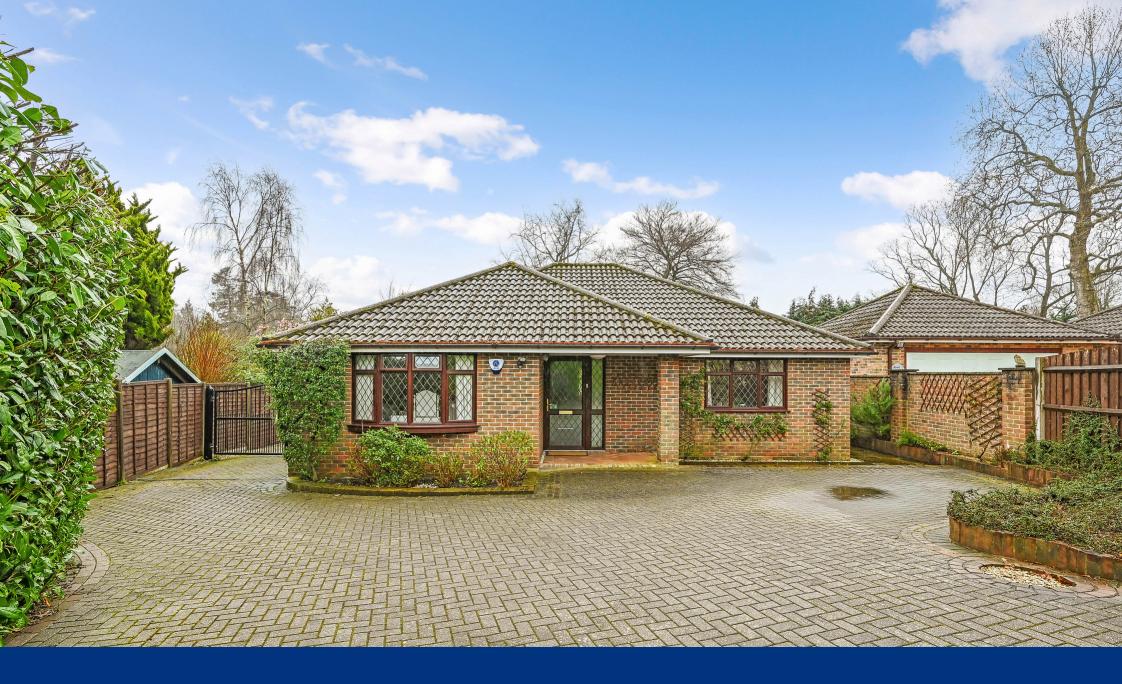

## South Lawns, Bournemouth Road, LYNDHURST

## Guide Price £720,000

- Beautifully presented detached bungalow within minutes walk of the village
- Principal bedroom with ensuite
- Rarely available opportunity
- Fully enclosed pet secure garden
- Two further bedrooms

- Fitted kitchen/dining room with integrated appliances
- Two reception rooms
- Off road parking and detached garage
- South facing garden with alfresco dining area and summer house

This bungalow is a true delight, with its spacious layout, modern décor, and stunning outdoor space. Located in the heart of Lyndhurst, it offers easy access to local amenities, while still retaining a peaceful and secluded feel.

The driveway provides off-road parking and secure space for numerous cars with the driveway extending down the side of the property to the detached garage which has the benefit and convenience of an electric door.