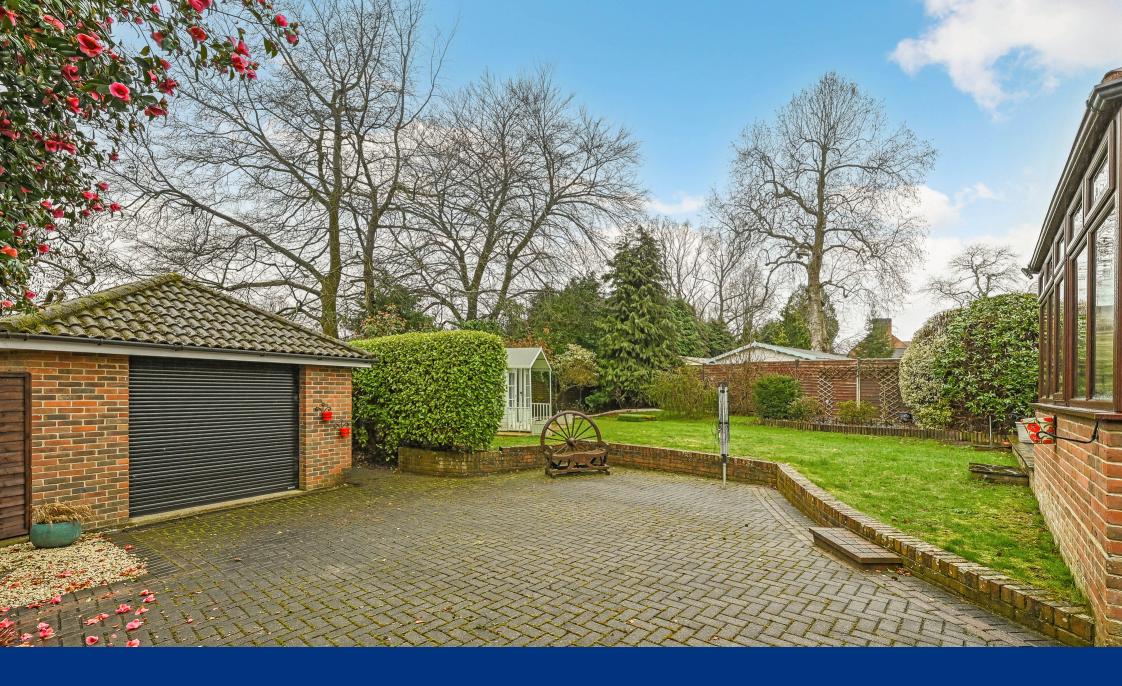

The garden itself is well-maintained and mainly laid to lawn with a variety of flower, shrubs and trees, a lovely timber-framed summerhouse sits at the end of the garden providing another lovely space to enjoy your surroundings.

The driveway provides off-road parking and secure space for numerous cars with the driveway extending down the side of the property to the detached garage which has the benefit and convenience of an electric door.