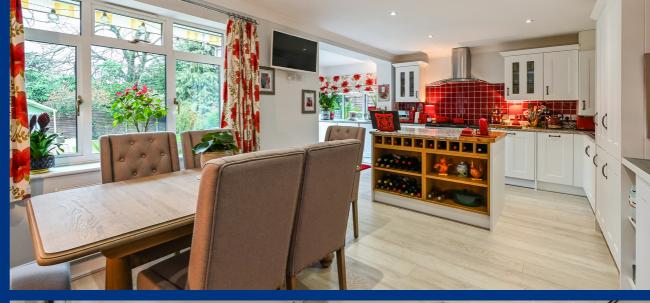

As you step inside, you'll be immediately impressed by the large spacious hallway, stylish décor which perfectly compliments the classic bungalow layout.

The real heart of this home is the stunning kitchen dining room, that's perfect for hosting dinner parties or family gatherings. The kitchen itself has a good amount of cupboard space, granite worksurfaces, integrated appliances and a large gas range-style cooker. This room is flooded with natural light, thanks to the large windows and southerly facing garden.