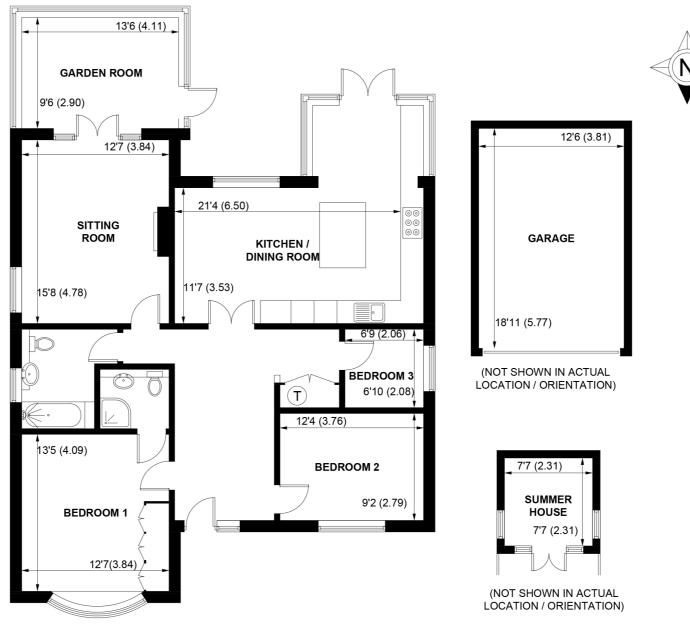

If you are looking for a conveniently placed home in the centre of the New Forest then look no further than this stunning home!

To view call us on 023 8028 4411

APPROXIMATE GROSS INTERNAL AREA = 1322 SQ FT / 122.8 SQ M OUTBUILDINGS = 292 SQ FT / 27.1 SQ M TOTAL = 1614 SQ FT / 149.9 SQ M