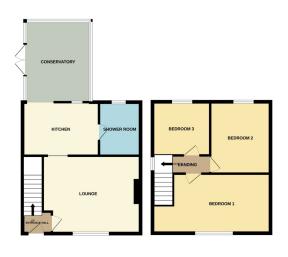

#### **ENTRANCE**

Half glazed door to front, stairs to first floor and laminated flooring.

# **LOUNGE**

15' 7"  $\times$  12' 8" (4.75m  $\times$  3.86m) (approx.) UPVC window to rear, laminated flooring, wood burner and radiator.

#### **KITCHEN**

12' 6" x 8' 8" (3.81m x 2.64m) (approx.) Fitted with a range of base and eye level units, stainless steel sink unit with mixer tap, part tiled walls, integrated oven, hob, tiled flooring, integrated dishwasher, plumbing and space for washing machine, under stairs cupboard and UPVC windows to rear and side.

## **CLOAKROOM**

7' 10" x 5' 7" (2.39m x 1.70m) (approx.) Fitted with a range of base and eye level units, three piece suite comprising WC, wash hand basin and shower cubicle, tiled flooring and UPVC window to rear.

#### **LANDING**

Loft access.

# **BEDROOM ONE**

15'  $8" \times 9' \ 7" \ (4.78m \times 2.92m)$  (approx.) UPVC window to front and radiator.

## **BEDROOM TWO**

11' 0"  $\times$  9' 8" (3.35m  $\times$  2.95m) (approx.) UPVC window to rear and radiator.

#### **BEDROOM THREE**

 $8^{\circ}$   $8^{\circ}$  x  $7^{\circ}$  9" (2.64m x 2.36m) (approx.) UPVC window to rear and radiator.

#### **AGENTS NOTE**

The floorplan is for illustrative purposes only. Fixtures and fittings may not represent the current state of the property. Not to scale and is meant as a guide only.