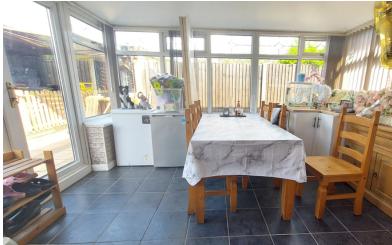

#### **DINING ROOM**

13' 2"  $\times$  11' 4" (4.01m  $\times$  3.45m) (approx.) Solid roof, tiled flooring, fridge freezer space, UPVC windows to rear and side and French doors to side.