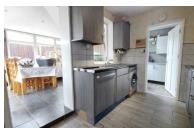

#### **KITCHEN**

12' 6" x 8' 8" (3.81m x 2.64m) (approx.) Fitted with a range of base and eye level units, stainless steel sink unit with mixer tap, part tiled walls, integrated oven, hob, tiled flooring, integrated dishwasher, plumbing and space for washing machine, under stairs cupboard and UPVC windows to rear and side.