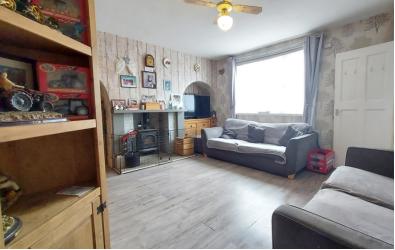

# **LOUNGE**

15' 7"  $\times$  12' 8" (4.75m  $\times$  3.86m) (approx.) UPVC window to rear, laminated flooring, wood burner and radiator.