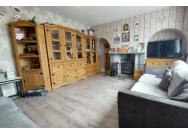

# **LOUNGE**

15' 7"  $\times$  12' 8" (4.75m  $\times$  3.86m) (approx.) UPVC window to rear, laminated flooring, wood burner and radiator.