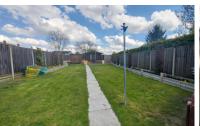

#### OUTSIDE

Front- Off road parking for a number of cars.

Rear- paved patio area, workshop, shed, greenhouse, seating area, laid to lawn, raised borders and cabin/summerhouse.