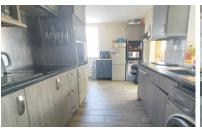

#### **KITCHEN**

12' 6" x 8' 8" (3.81m x 2.64m) (approx.) Fitted with a range of base and eye level units, stainless steel sink unit with mixer tap, part tiled walls, integrated oven, hob, tiled flooring, integrated dishwasher, plumbing and space for washing machine, under stairs cupboard and UPVC windows to rear and side.