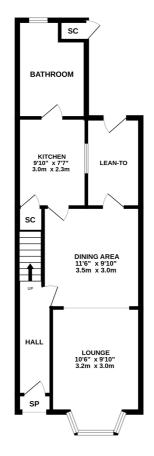

Waldens Estate Agents are delighted to be selected as the marketing agent offering for sale this charming 3 Bedroom period semi detached property on Littledale Street, Kempston.

Upon entering the property the hallway has a stairs rising to the first floor accommodation. Panelled door to the right leads into the open lounge/dining area that has a bay window to the front and a door at the rear leading to the sheltered covered area that further leads to the rear garden. Kitchen is well equipped with ample base and eye level storage and has some fitted appliances and a built in under stair pantry storage area.

Leading on from the kitchen at the rear is the bathroom that is fitted with a white 3 piece suite and has windows to both side and rear.

Upon the first floor are 3 well proportioned bedrooms. Bedroom 1 is situated at the front and has a double window. Bedroom 2 is of a generous size and had a window to the rear. Bedroom 3 is to the rear and has a cupboard housing the gas boiler.

TOTAL FLOOR AREA: 921 sq.ft. (85.5 sq.m.) approx.

What every attempts has been made to examine the accuracy of the floright contained here, measurements of door, windows, rooms and any other term are approximate and no responsibility to taken for any error, prospective purchaser. The services, specimens and applicate shown have not been tested and no guarantee as to their operating or efficiency can be given.