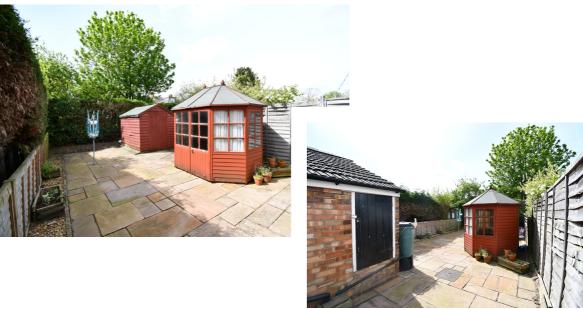

Outside - The rear garden is laid to paving providing low maintenance. Enclosed by wooden fencing and has a gated side access.

NB - Please note there is a neighbouring property that has a right of way across the rear garden for access.