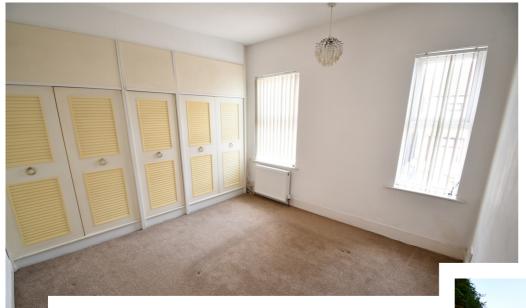

Leading on from the kitchen at the rear is the bathroom that is fitted with a white 3 piece suite and has windows to both side and rear.

Upon the first floor are 3 well proportioned bedrooms. Bedroom 1 is situated at the front and has a double window. Bedroom 2 is of a generous size and had a window to the rear. Bedroom 3 is to the rear and has a cupboard housing the gas boiler.