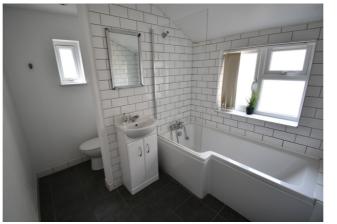

Leading on from the kitchen at the rear is the bathroom that is fitted with a white 3 piece suite and has windows to both side and rear.

Upon the first floor are 3 well proportioned bedrooms. Bedroom 1 is situated at the front and has a double window. Bedroom 2 is of a generous size and had a window to the rear. Bedroom 3 is to the rear and has a cupboard housing the gas boiler.