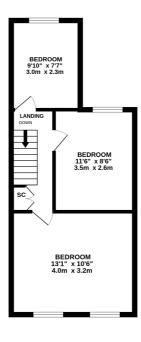

Leading on from the kitchen at the rear is the bathroom that is fitted with a white 3 piece suite and has windows to both side and rear.

Upon the first floor are 3 well proportioned bedrooms. Bedroom 1 is situated at the front and has a double window. Bedroom 2 is of a generous size and had a window to the rear. Bedroom 3 is to the rear and has a cupboard housing the gas boiler.

TOTAL FLOOR AREA: 921 sq.ft. (85.5 sq.m.) approx.

What every attempts has been made to examine the accuracy of the floright contained here, measurements of door, windows, rooms and any other term are approximate and no responsibility to taken for any error, prospective purchaser. The services, specimens and applicate shown have not been tested and no guarantee as to their operating or efficiency can be given.