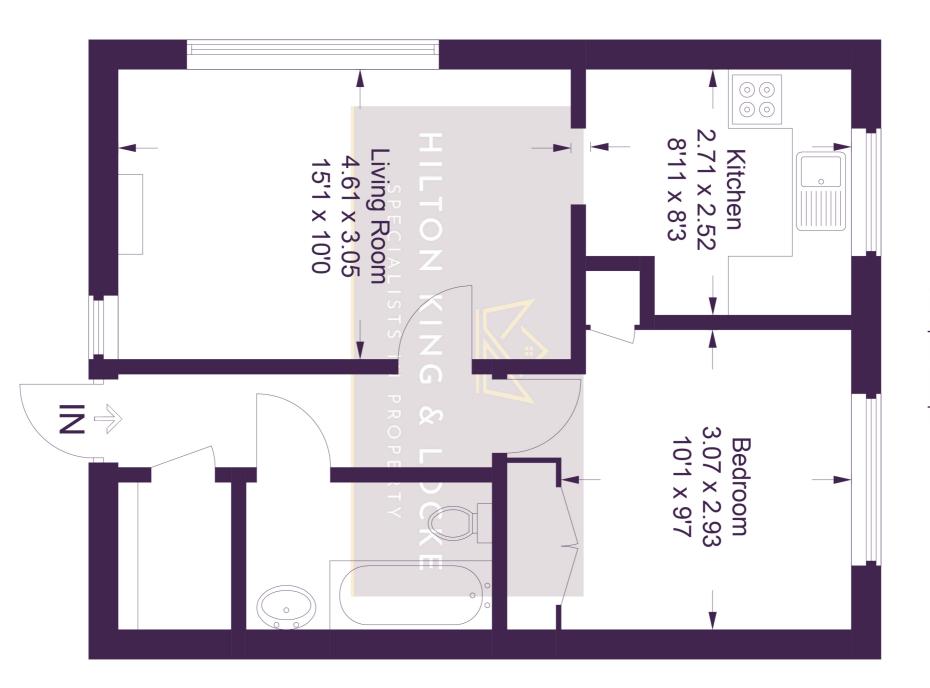

## **100 Guardian Court**

Approximate Gross Internal Area 42.6 sq m / 458 sq ft

This plan is for layout guidance only. Not drawn to scale unless stated. Windows and door openings are approximate. Whilst every care is taken in the preparation of this plan, please check all dimensions, shapes and compass bearings before making any decisions reliant upon them. © CJ Property Marketing Ltd Produced for HKL © CJ Property Marketing Ltd