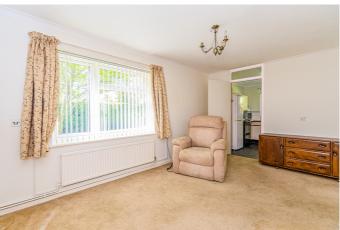

Includes a front aspect living/dining room, a rear aspect fitted kitchen with granite tiled floor, an excellent sized double bedroom and a family bathroom with a panel bath.

There is also double glazing and gas central heating.