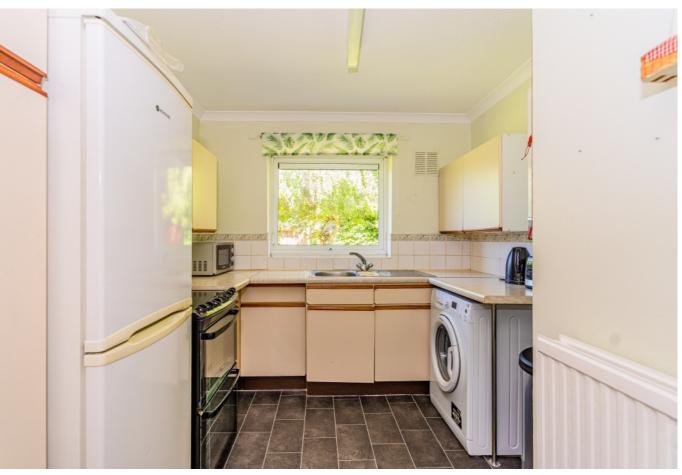

Includes a front aspect living/dining room, a rear aspect fitted kitchen with granite tiled floor, an excellent sized double bedroom and a family bathroom with a panel bath.

There is also double glazing and gas central heating.