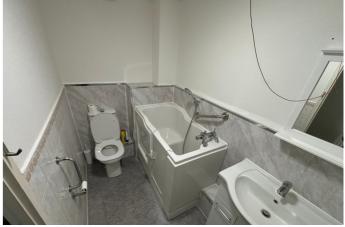

Includes a front aspect living/dining room, a rear aspect fitted kitchen with granite tiled floor, an excellent sized double bedroom and a family bathroom with a panel bath.

There is also double glazing and gas central heating.