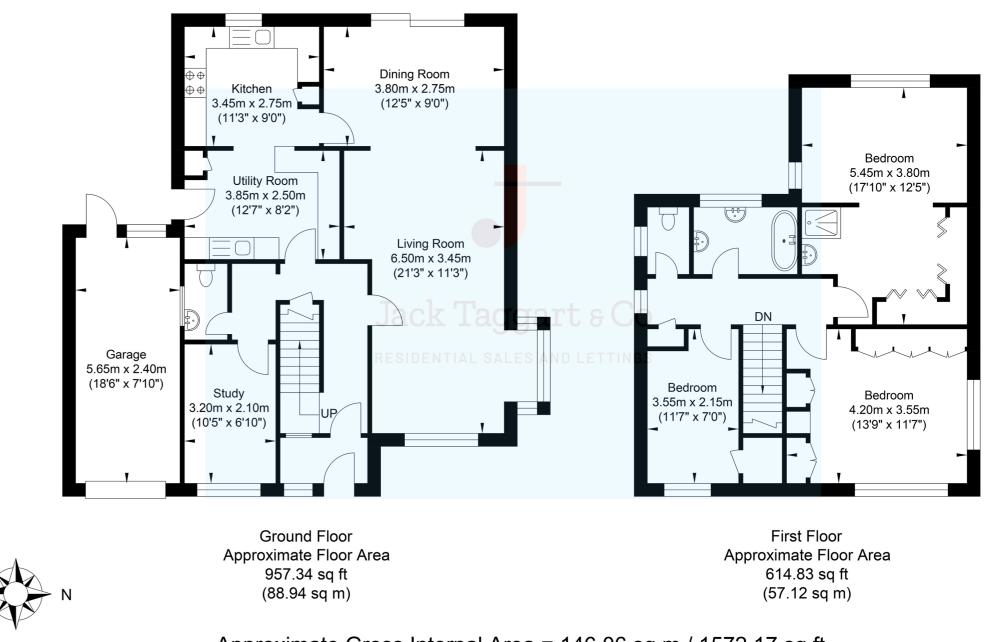

Jack Taggart & Co are delighted to offer you this exceptional and uniquely positioned four bedroom detached property featuring an integral garage, driveway with off street parking and a beautiful double fronted aspect. As you enter on the ground floor you are met with a vast open planned living/dining room featuring a gorgeous working fireplace and huge bi-folding doors leading directly out to the private landscaped garden. On from this is the separate kitchen with a wrap around design and lots of storage space, there is an arched opening into a utility room which also has a breakfast bar which is perfect for dining as a family. The ground floor also comprises a Downstairs W/C and a study which is great for those that work from home.

On the first floor, starting with the master suite, there is a walk through wardrobe and a unique en-suite shower, this room also has beautiful far reaching views over the garden and the rooftops of Hove. There are a further two well sized bedrooms on this level one featuring integral storage and space for a vanity unit and/or TV. The family bathroom features a shower over bath, sink, bday and a separate W/C.

## Woodland Avenue, Hove

Approximate Gross Internal Area = 146.06 sq m / 1572.17 sq ft Illustration for identification purposes only, measurements are approximate, not to scale.