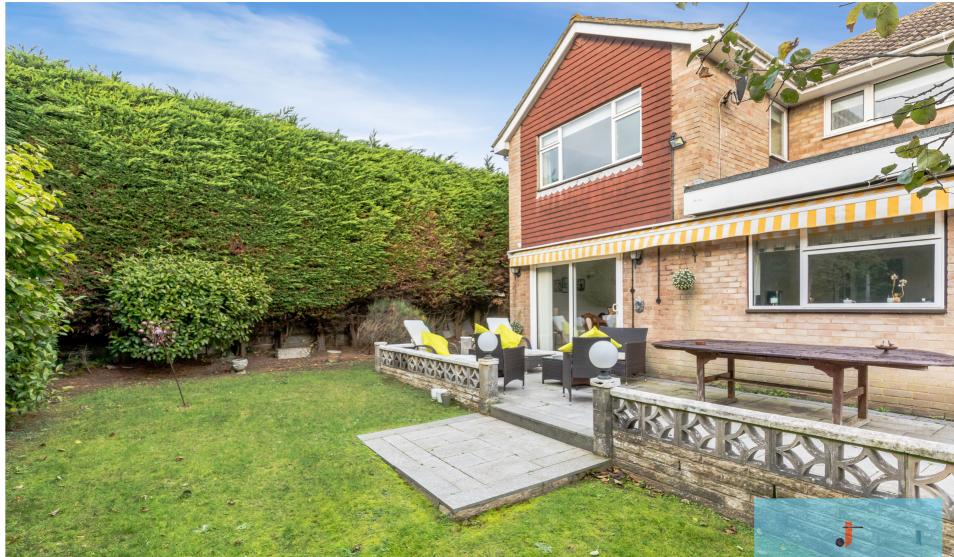

The west facing garden offers a private patio entertainment area plus a lawned area at the foot of the garden, This is a perfect space to bring round friends and family throughout the summer months. Its totally secluded and has a tranquil feel.