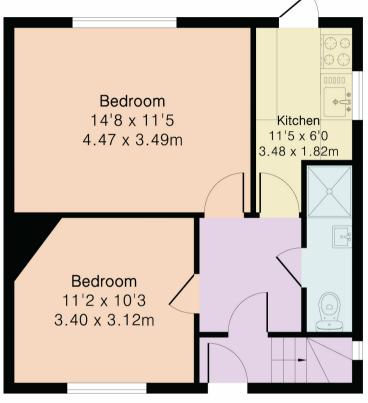

## Approximate Gross Internal Area 924 sq ft - 86 sq m

Ground Floor Area 462 sq ft - 43 sq m First Floor Area 462 sq ft - 43 sq m

Bedroom 12'3 x 11'6 3.73 x 3.50m Bedroom 12'2 x 10'4 3.71 x 3.15m

Ground Floor

First Floor

Although Pink Plan Itd ensures the highest level of accuracy, measurements of doors, windows and rooms are approximate and no responsibility is taken for error, omission or misstatement. These plans are for representation purposes only as defined by RICS code of measuring practise. No guarantee is given on total square footage of the property within this plan. The figure icon is for initial guidance only and should not be relied on as a basis of valuation.