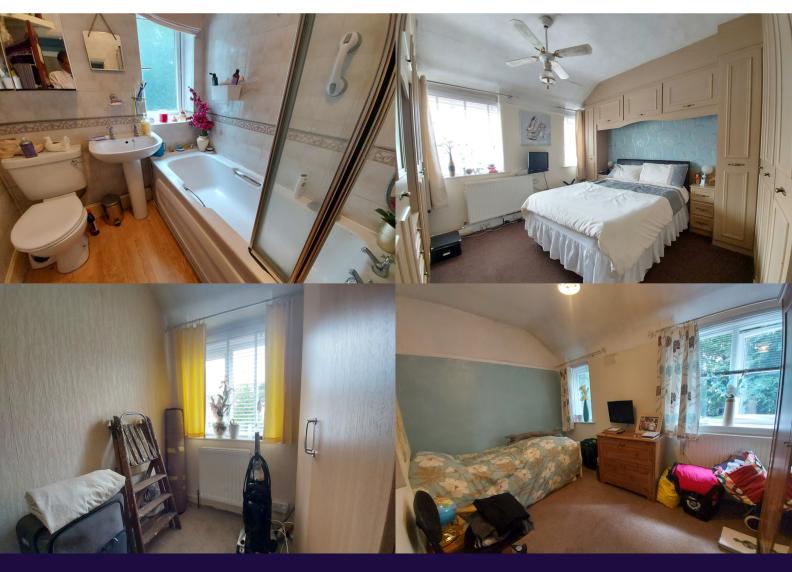

# Bedroom 1

3.66m x 3.56m (12' 0" x 11' 8") views to front, modern woodgrain style fully fitted wardrobes and bedroom furniture, double radiator.

# Bedroom 2

3.65m x 2.79m (12' 0" x 9' 2") views to rear, double radiator.

#### Bedroom 3

2.07m x 3.11m (6' 9" x 10' 2") into recessed doorway, views to front, double radiator.

#### Bathroom

 $1.81 \text{ m} \times 1.79 \text{ m}$  (5' 11" x 5' 10") views to rear, white modern suite comprising; bath with over bath wall mounted mixer shower, sink, close coupled w.c, fully tiled walls, oak effect laminate flooring, double radiator.