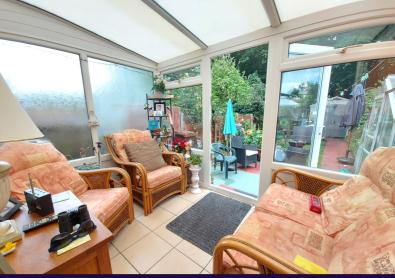

# Conservatory

 $3.09 \text{m} \times 2.29 \text{m}$  (10' 2" x 7' 6") views to rear, tiled floor, doors to kitchen and rear garden, single radiator.