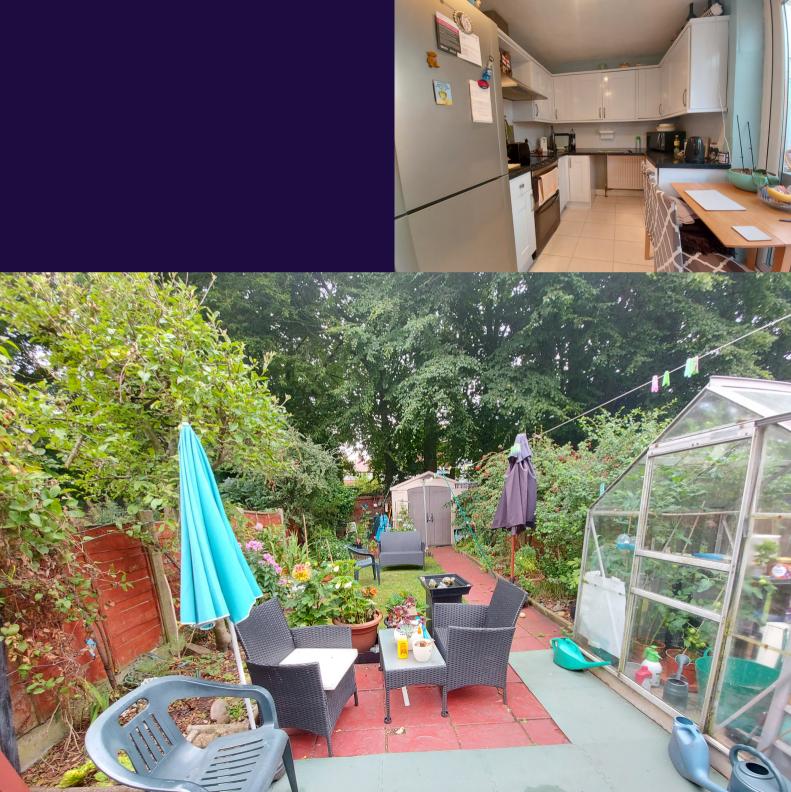

# Kitchen

 $4.30 \text{m} \times 2.37 \text{m} (14' 1" \times 7' 9")$  views to rear, modern white units with black high gloss marble effect worktops, stainless steel sink with chrome taps, plumbed for freestanding gas cooker, part tiled walls, tile effect laminate flooring, space for small table and chairs, door to conservatory, double radiator.

# Exterior

Front garden area - part planted with central off road hardstanding parking space.

Rear garden - good size with paved patio and paths, central lawn, mature established planted borders.

www.henstockps.co.uk