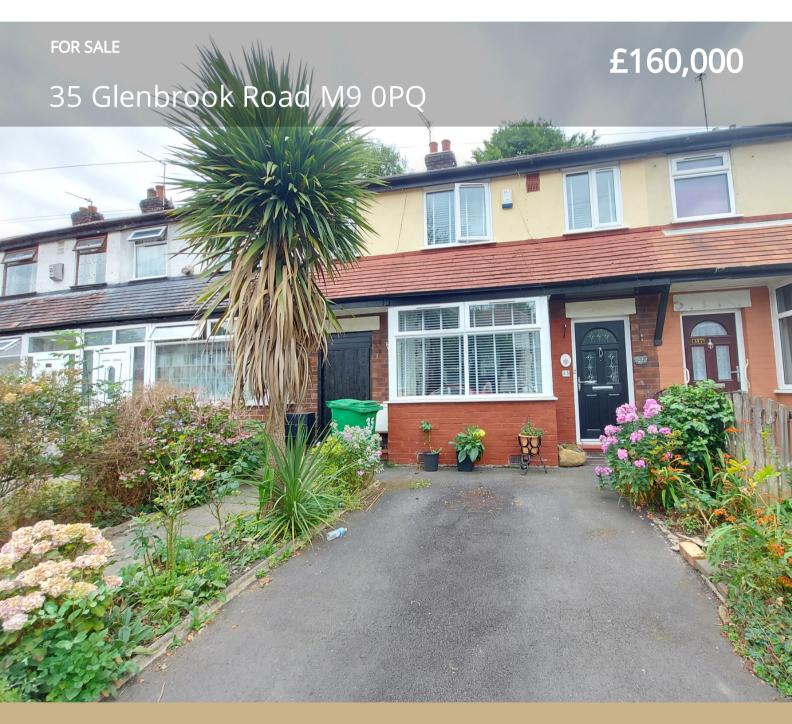

- T: 0161 654 5944
- E: sales@henstockps.co.uk
- W: www.henstockps.co.uk
- A: 24 Fountain Street, Manchester, M24 1AF

Henstock Property Services are pleased to market this well presented 3 bedroomed mid terraced family home. The accommodation briefly comprises; hallway, front lounge, modern fitted kitchen, 3 bedrooms and a bathroom. The property also has the benefit of gas central heating, double glazed windows, parking to front and a pleasant garden to rear.

# Exterior

Front garden area - part planted with central off road hardstanding parking space.

Rear garden - good size with paved patio and paths, central lawn, mature established planted borders.

www.henstockps.co.uk