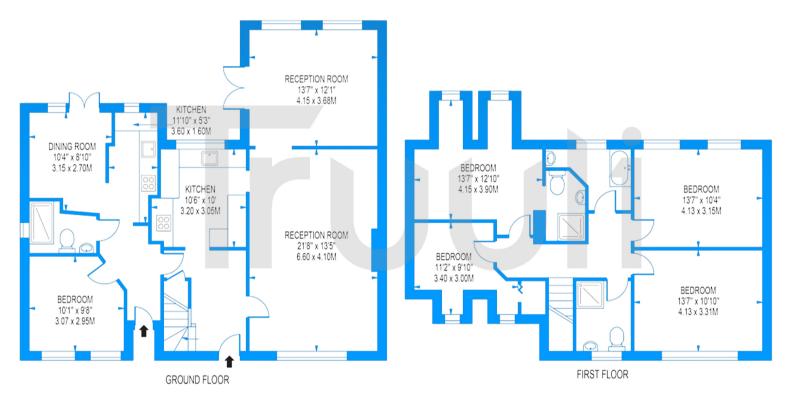

## Elmfield Way, South Croydon, CR2

Approx Gross Floor Area: 1790 sq.ft (166.28 sq.m)

Measurements are approximate. Not to scale. Illustrative purposes only