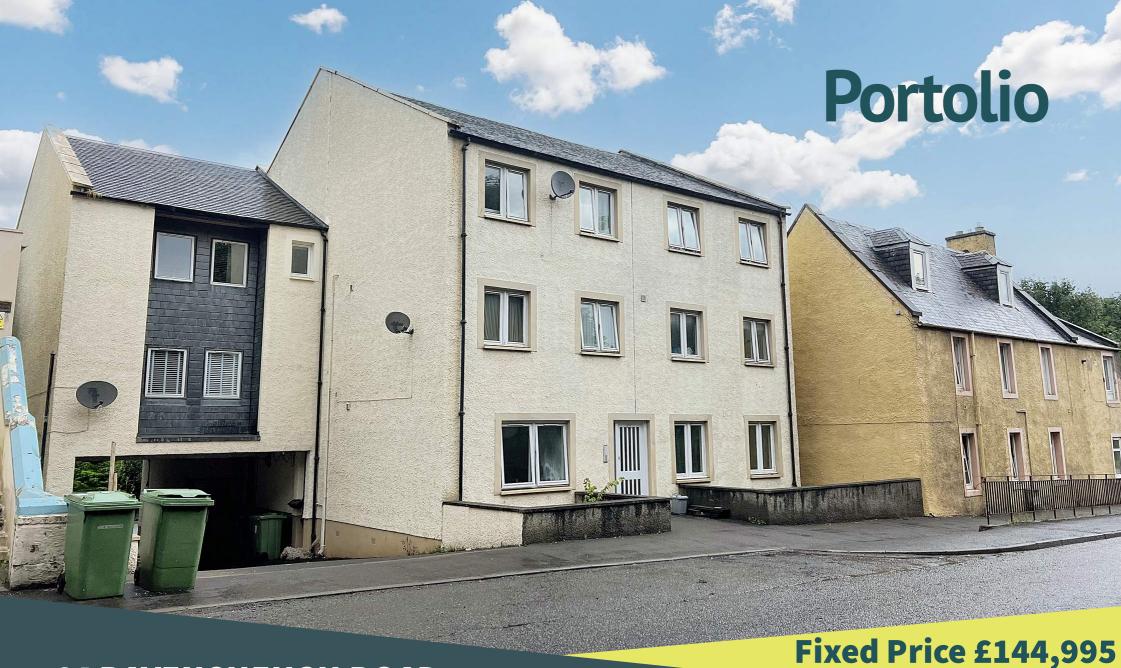

**64 RAVENSHEUGH ROAD** 

Musselburgh, East Lothian EH21 7SY

Tenanted 2 bedroom buy-to-let investment in Musselburgh. This first floor property is located within a modern development with the accommodation comprising of an entrance hall, living room, two double bedrooms, kitchen, and bathroom. The property benefits from having double glazing, electric heating, private parking, and being fully compliant for the rental market.

The property is being sold with the tenants in situ as a buy-to-let investment property. The property is fully compliant and the tenant has been resident since September 2023 providing rental income on day 1 of purchase. The current tenancy generates an annual rental income of £9,600 representing an immediate yield of 6.6%. The property is sold as seen and the sale price includes all the inventory items. The Home Report value is £155K. The factoring charge is approximately £75 per month.

## **FEATURES**

- Buy-to-let Investment
- Tenanted & Fully Compliant
- Home Report £155,000
- £10K discount
- 2 Bedrooms
- Current Rental £800pm
- Current Yield 6.6%
- EPC Rating: C
- 53 sq m
- Furnished Let