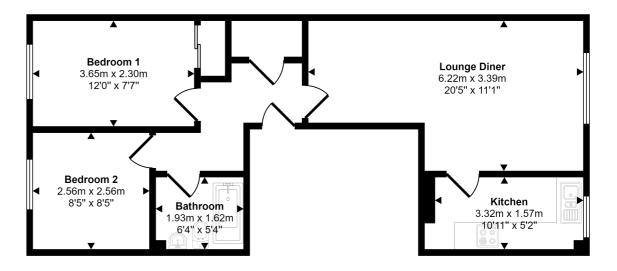

**Approx Gross Internal Area** 51 sq m / 547 sq ft

## Floorplan

This floorplan is only for illustrative purposes and is not to scale. Measurements of rooms, doors, windows, and any items are approximate and no responsibility is taken for any error, omission or mis-statement. Icons of items such as bathroom suites are representations only and may not look like the real items. Made with Made Snappy 360.