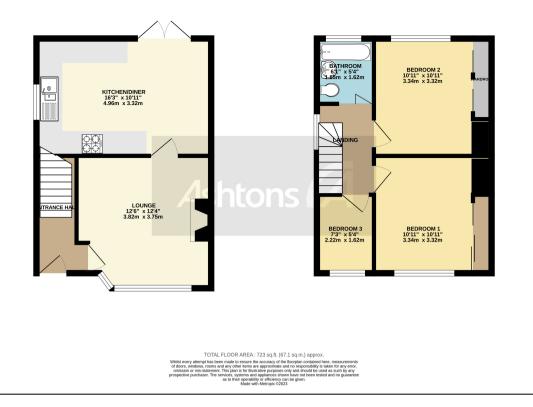

Internally there is an entrance hallway, a lounge with a pleasant feel and feature fireplace, understairs storage cupboard. The Kitchen / Dining room is a generous space with an ample amount of storage and integrated appliances. Further, there are French doors giving access to the fantastic garden which offers an abundance of space for relaxing in the garden and providing gated off-road parking.