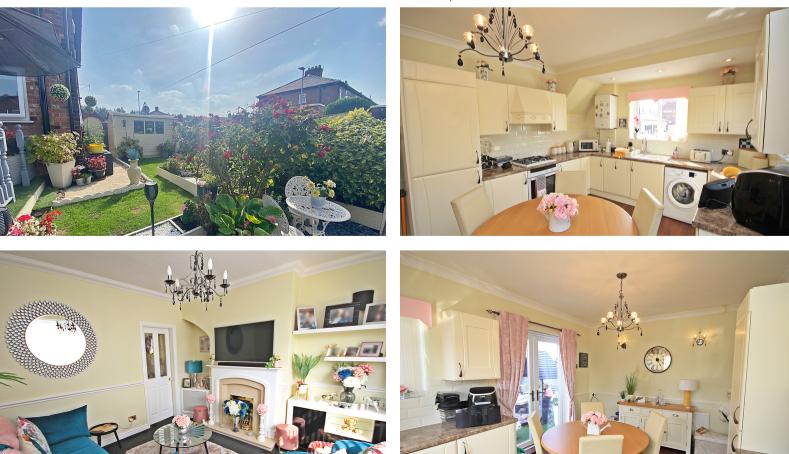

Internally there is an entrance hallway, a lounge with a pleasant feel and feature fireplace, understairs storage cupboard. The Kitchen / Dining room is a generous space with an ample amount of storage and integrated appliances. Further, there are French doors giving access to the fantastic garden which offers an abundance of space for relaxing in the garden and providing gated off-road parking.